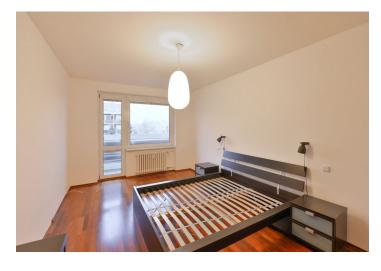

The interior includes living room with a fully fitted open kitchen and **balcony**, two separate bedrooms - one with a glassed in **balcony**, bathroom (bath with a shower screen), toilet with bidet shower, a fitted **walk-in closet**, and entry hall with storage.

**Wooden floors**, tiles, security entry door, blinds, washing machine, dishwasher, induction cooktop, central gas heating, **cellar**, pram / bike storage in the building. Easy parking on the street. Common building charges approx. CZK 3.000 /per month. Utilities are billed separately.