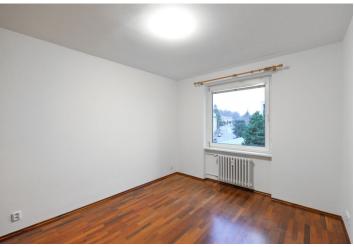

\* Area of the unit according to the Civil Code. The area consists of the sum total area of the entire unit bounded by perimeter walls.

This unfurnished 2-bedroom flat with two west facing enclosed balconies is on the third floor of a residential building with no lift. Located in a quiet residential neighborhoof with lots of greenery, within walking distance of the Prague Castle. Convenient to the airport and international schools (Park Lane International School is just a few min. away), tram stop nearby. Quick access to the city center and amenities, a few tram stops to Petřiny and Hradčanská metro stations.

The interior includes living room with a fully fitted open kitchen and **balcony**, two separate bedrooms - one with a glassed in **balcony**, bathroom (bath with a shower screen), toilet with bidet shower, a fitted **walk-in closet**, and entry hall with storage.

**Wooden floors**, tiles, security entry door, blinds, washing machine, dishwasher, induction cooktop, central gas heating, **cellar**, pram / bike storage in the building. Easy parking on the street. Common building charges approx. CZK 3.000 /per month. Utilities are billed separately.