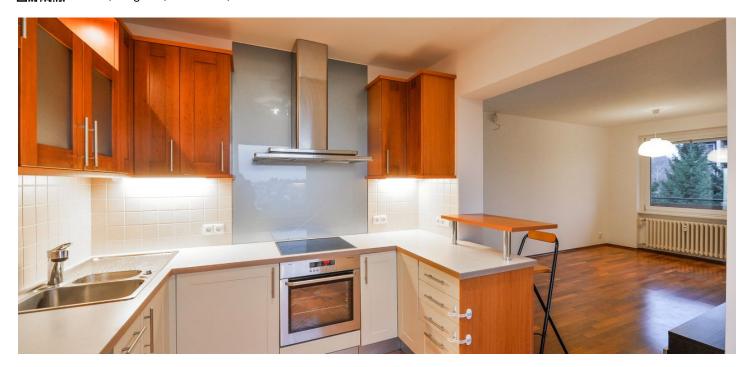

The interior includes living room with a fully fitted open kitchen and **balcony**, two separate bedrooms - one with a glassed in **balcony**, bathroom (bath with a shower screen), toilet with bidet shower, a fitted **walk-in closet**, and entry hall with storage.

**Wooden floors**, tiles, security entry door, blinds, washing machine, dishwasher, induction cooktop, central gas heating, **cellar**, pram / bike storage in the building. Easy parking on the street. Common building charges approx. CZK 3.000 /per month. Utilities are billed separately.