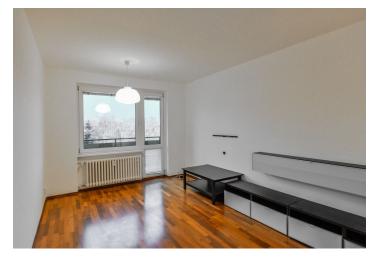

The interior includes living room with a fully fitted open kitchen and **balcony**, two separate bedrooms - one with a glassed in **balcony**, bathroom (bath with a shower screen), toilet with bidet shower, a fitted **walk-in closet**, and entry hall with storage.

**Wooden floors**, tiles, security entry door, blinds, washing machine, dishwasher, induction cooktop, central gas heating, **cellar**, pram / bike storage in the building. Easy parking on the street. Common building charges approx. CZK 3.000 /per month. Utilities are billed separately.