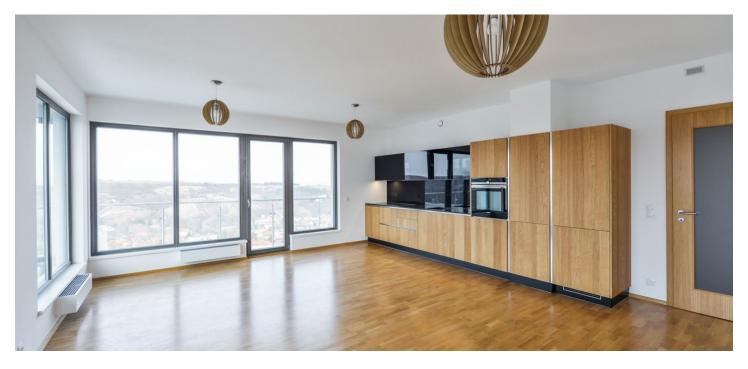

Boasting a 40 m<sup>2</sup> terrace providing beautiful green views, this is a brand new 2-bedroom 2-bathroom flat. Situated on the eighth floor of the new Sky Barrandov residential project awarded the Best of Realty Award, enojying a facade by the renown architect Eva Jiřičná. Located in a quiet Barrandov residential area in close vicinity of the Prokopské Valley natural preserve, with full amenities within easy reach, and good access to the city center, the Prague Ring Road and Hodkovičky Golf Center.

The interior features a corner living room with dining space and a fully fitted open kitchen, master bedroom with an en-suite bathroom (walk-in shower, toilet, double sink), second bedroom, family bathroom (bath), guest toilet, utility room, and entrance hall. The **terrace** is accessible from all main rooms.

Heat recovery ventilation unit, wooden floors, tiles, French windows, security entry door, dishwasher, video entry phone. One underground garage parking space included. Common building charges, water and heating around CZK 2600 per month. Electricity is billed separately (transfer to the tenant).