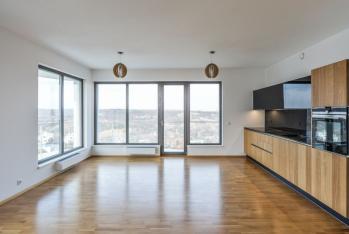

Boasting a 40 m<sup>2</sup> terrace providing beautiful green views, this is a brand new 2-bedroom 2-bathroom flat. Situated on the eighth floor of the new Sky Barrandov residential project awarded the Best of Realty Award, enojying a facade by the renown architect Eva Jiřičná. Located in a quiet Barrandov residential area in close vicinity of the Prokopské Valley natural preserve, with full amenities within easy reach, and good access to the city center, the Prague Ring Road and Hodkovičky Golf Center.

The interior features a corner living room with dining space and a fully fitted open kitchen, master bedroom with an en-suite bathroom (walk-in shower, toilet, double sink), second bedroom, family bathroom (bath), guest toilet, utility room, and entrance hall. The **terrace** is accessible from all main rooms.

Heat recovery ventilation unit, wooden floors, tiles, French windows, security entry door, dishwasher, video entry phone. One underground garage parking space included. Common building charges, water and heating around CZK 2600 per month. Electricity is billed separately (transfer to the tenant).