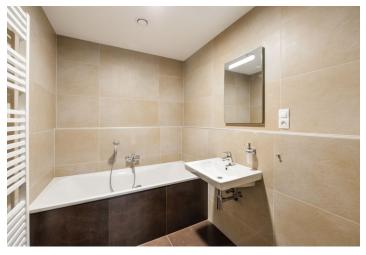

The interior features a corner living room with dining space and a fully fitted open kitchen, master bedroom with an en-suite bathroom (walk-in shower, toilet, double sink), second bedroom, family bathroom (bath), guest toilet, utility room, and entrance hall. The **terrace** is accessible from all main rooms.