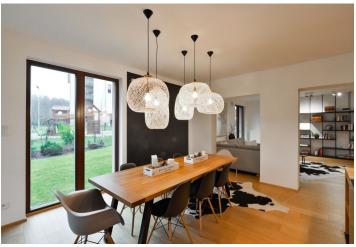

\* Area of the unit according to the Civil Code. The area consists of the sum total area of the entire unit bounded by perimeter walls.

This is a comfortable unfurnished 4-bedroom 2-bathroom flat with a terrace and garden neighboring a beautiful green park with ponds and mature trees. Situated on the ground floor of the Kejřův Park gated residential complex with a reception, 24-hour security and underground parking. On-site amenities include a 3D theater, park, mini golf, pond, sandy beach with pier, playgrounds, table tennis, volleyball courts and a bicycle/inline path. Full amenities, including kindergartens, schools, medical facilities and shops within easy reach, a few minutes from Hloubětín metro station. Convenient to Mladá Boleslav and Hradec Králové highways (D10 and D11).

The interior features a comfortable living room with a fully fitted open kitchen and access to the **terrace / garden**, four separate bedrooms also with terrace / garden access, two bathrooms with bath, two toilets, and entrance hall with built-in wardrobes.

Quality materials and finishes, **ample storage**, **wooden floors**, tiles, French windows, automatic outdoor blinds, security entry door, central heating, **heat recovery ventilation**, washer, dryer, Miele kitchen appliances incl. an induction cooktop and dishwasher, video entry phone, **cellar**, garden house, chip entry to the building. Two **garage parking** spaces included. Common building charges, water, heating and electricity are billed separately. Excellent environment for families with children. UNFURNISHED despite the photos.