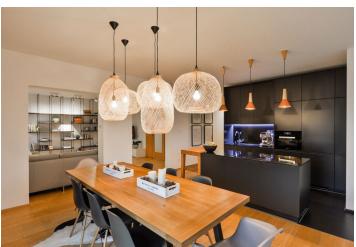

The interior features a comfortable living room with a fully fitted open kitchen and access to the **terrace / garden**, four separate bedrooms also with terrace / garden access, two bathrooms with bath, two toilets, and entrance hall with built-in wardrobes.

Quality materials and finishes, **ample storage**, **wooden floors**, tiles, French windows, automatic outdoor blinds, security entry door, central heating, **heat recovery ventilation**, washer, dryer, Miele kitchen appliances incl. an induction cooktop and dishwasher, video entry phone, **cellar**, garden house, chip entry to the building. Two **garage parking** spaces included. Common building charges, water, heating and electricity are billed separately. Excellent environment for families with children. UNFURNISHED despite the photos.