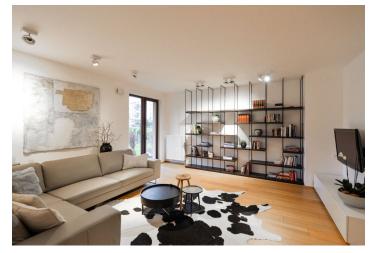

The interior features a comfortable living room with a fully fitted open kitchen and access to the **terrace / garden**, four separate bedrooms also with terrace / garden access, two bathrooms with bath, two toilets, and entrance hall with built-in wardrobes.

Quality materials and finishes, **ample storage**, **wooden floors**, tiles, French windows, automatic outdoor blinds, security entry door, central heating, **heat recovery ventilation**, washer, dryer, Miele kitchen appliances incl. an induction cooktop and dishwasher, video entry phone, **cellar**, garden house, chip entry to the building. Two **garage parking** spaces included. Common building charges, water, heating and electricity are billed separately. Excellent environment for families with children. UNFURNISHED despite the photos.