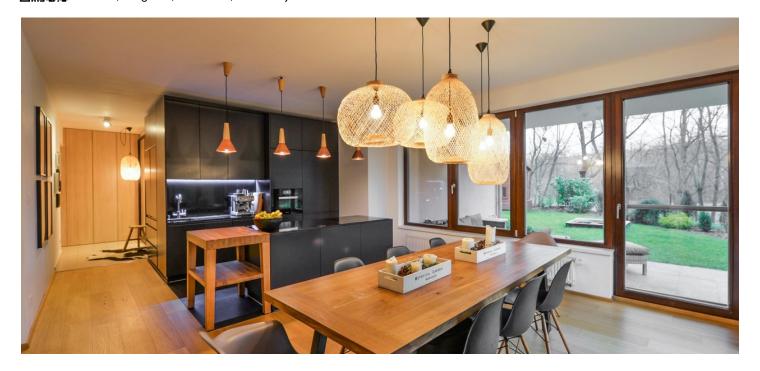

\* Area of the unit according to the Civil Code. The area consists of the sum total area of the entire unit bounded by perimeter walls.

This is a comfortable unfurnished 4-bedroom 2-bathroom flat with a terrace and garden neighboring a beautiful green park with ponds and mature trees. Situated on the ground floor of the Kejřův Park gated residential complex with a reception, 24-hour security and underground parking. On-site amenities include a 3D theater, park, mini golf, pond, sandy beach with pier, playgrounds, table tennis, volleyball courts and a bicycle/inline path. Full amenities, including kindergartens, schools, medical facilities and shops within easy reach, a few minutes from Hloubětín metro station. Convenient to Mladá Boleslav and Hradec Králové highways (D10 and D11).

The interior features a comfortable living room with a fully fitted open kitchen and access to the **terrace / garden**, four separate bedrooms also with terrace / garden access, two bathrooms with bath, two toilets, and entrance hall with built-in wardrobes.

Quality materials and finishes, **ample storage**, **wooden floors**, tiles, French windows, automatic outdoor blinds, security entry door, central heating, **heat recovery ventilation**, washer, dryer, Miele kitchen appliances incl. an induction cooktop and dishwasher, video entry phone, **cellar**, garden house, chip entry to the building. Two **garage parking** spaces included. Common building charges, water, heating and electricity are billed separately. Excellent environment for families with children. UNFURNISHED despite the photos.