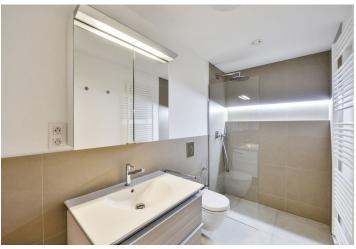

The **air-conditioned** studio includes living room / bedroom with a fully fitted open kitchen and views of the adjacent cemetery, bathroom with a walk-in shower and toilet, and entrance hall.

Wooden floors, tiles, security entry door, central heating, heat recovery ventilation unit, dishwasher, basic kitchenware, TV, cellar. One garage parking space included. Common building charges and deposit for utilities around CZK 3000 per month.