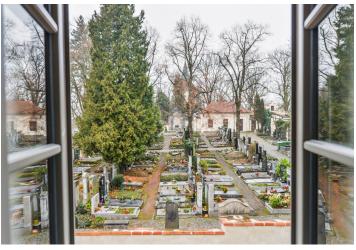

The **air-conditioned** studio includes living room / bedroom with a fully fitted open kitchen and views of the adjacent cemetery, bathroom with a walk-in shower and toilet, and entrance hall.

Wooden floors, tiles, security entry door, central heating, heat recovery ventilation unit, dishwasher, basic kitchenware, TV, cellar. One garage parking space included. Common building charges and deposit for utilities around CZK 3000 per month.