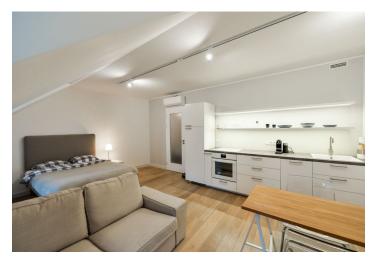

## Rented

Benefiting from a prestigious location, this is a brand new fully furnished studio apartment on the second top floor of the new secure gated Hendlův dvůr Residence. The former homestead from the mid 16th century that has undergone a new meticulous renovation is situated in a quiet green residential area on the edge of the highly sought after Hanspaulka neighborhood bordering the Šárka Valley. Location with quick access to the city center and amenities, bus connections to Bořislavka and Hradčanská metro, convenient to the airport and international schools, and moments from Juliska sports stadium.

The **air-conditioned** studio includes living room / bedroom with a fully fitted open kitchen and views of the adjacent cemetery, bathroom with a walk-in shower and toilet, and entrance hall.

Wooden floors, tiles, security entry door, central heating, heat recovery ventilation unit, dishwasher, basic kitchenware, TV, cellar. One garage parking space included. Common building charges and deposit for utilities around CZK 3000 per month.