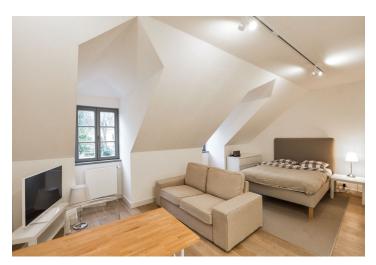

## Rented

Benefiting from a prestigious location, this is a brand new fully furnished studio apartment on the second top floor of the new secure gated Hendlův dvůr Residence. The former homestead from the mid 16th century that has undergone a new meticulous renovation is situated in a quiet green residential area on the edge of the highly sought after Hanspaulka neighborhood bordering the Šárka Valley. Location with quick access to the city center and amenities, bus connections to Bořislavka and Hradčanská metro, convenient to the airport and international schools, and moments from Juliska sports stadium.

The **air-conditioned** studio includes living room / bedroom with a fully fitted open kitchen and views of the adjacent cemetery, bathroom with a walk-in shower and toilet, and entrance hall.

Wooden floors, tiles, security entry door, central heating, heat recovery ventilation unit, dishwasher, basic kitchenware, TV, cellar. One garage parking space included. Common building charges and deposit for utilities around CZK 3000 per month.