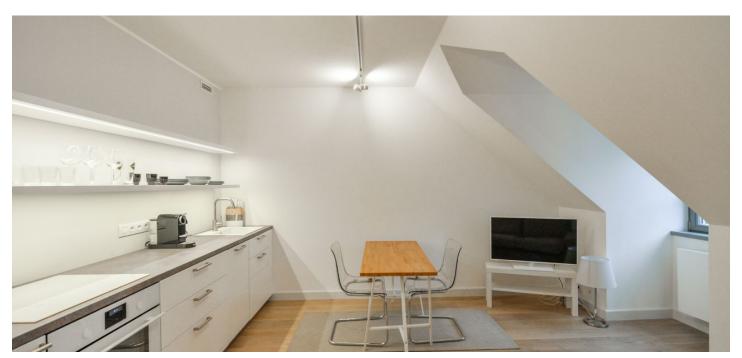

## Rented

Benefiting from a prestigious location, this is a brand new fully furnished studio apartment on the second top floor of the new secure gated Hendlův dvůr Residence. The former homestead from the mid 16th century that has undergone a new meticulous renovation is situated in a quiet green residential area on the edge of the highly sought after Hanspaulka neighborhood bordering the Šárka Valley. Location with quick access to the city center and amenities, bus connections to Bořislavka and Hradčanská metro, convenient to the airport and international schools, and moments from Juliska sports stadium.

The **air-conditioned** studio includes living room / bedroom with a fully fitted open kitchen and views of the adjacent cemetery, bathroom with a walk-in shower and toilet, and entrance hall.

Wooden floors, tiles, security entry door, central heating, heat recovery ventilation unit, dishwasher, basic kitchenware, TV, cellar. One garage parking space included. Common building charges and deposit for utilities around CZK 3000 per month.