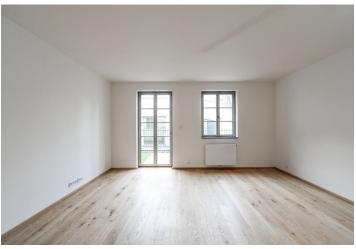

The interior features living room with a fully fitted open kitchen and **terrace** / garden access, three separate bedrooms, walk-in closet, bathroom with bath and toilet, guest toilet, and entrance hall.

Wooden floors, tiles, security entry door, built-in wardrobes, central heating, heat recovery ventilation unit, dishwasher, video entry phone, cellar. One garage parking space included. Common building charges and deposit for utilities around CZK 6000 per month.