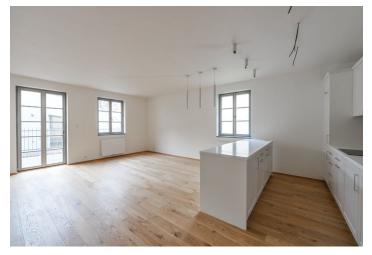

The interior features living room with a fully fitted open kitchen and **terrace** / garden access, three separate bedrooms, walk-in closet, bathroom with bath and toilet, guest toilet, and entrance hall.