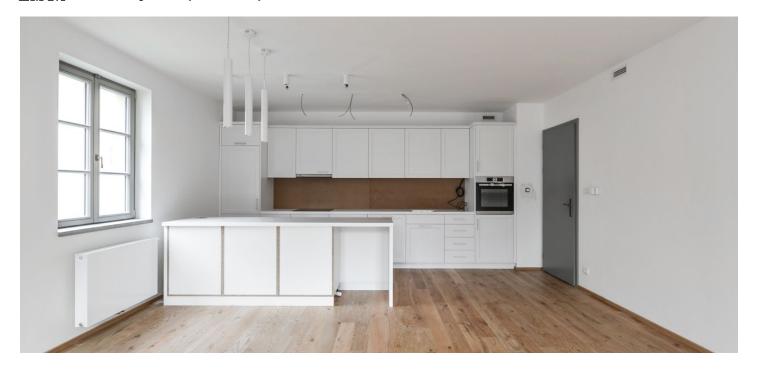

The interior features living room with a fully fitted open kitchen and **terrace** / garden access, three separate bedrooms, walk-in closet, bathroom with bath and toilet, guest toilet, and entrance hall.

Wooden floors, tiles, security entry door, built-in wardrobes, central heating, heat recovery ventilation unit, dishwasher, video entry phone, cellar. One garage parking space included. Common building charges and deposit for utilities around CZK 6000 per month.