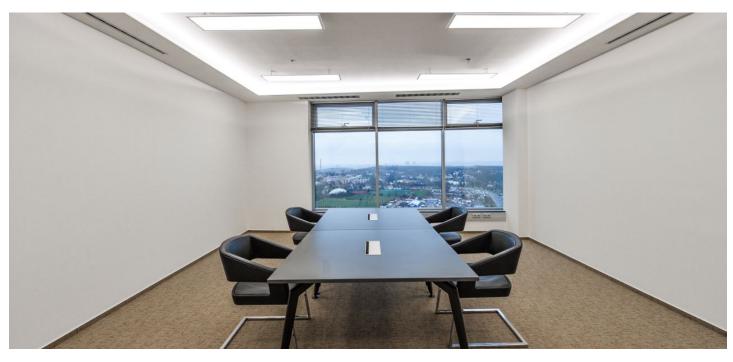

Office space for lease on the 11th floor in an administrative building located in Prague 5. Flexible office space layout (open plan/cellular offices) offering plenty of daylight and beautiful views. The business park setting is defined by attractive landscaping and greenery. Onsite restaurant and cafe available. The Galerie Nové Butovice shopping center is within walking distance, while the Zličín shopping center is just 5 minutes by car or metro.

### **Features and Services:**

Reduced ceilings with LED lights Heating and cooling provided by a four-pipe fan coil system Connection to central air-conditioning with sufficient capacity **Openable windows** Sophisticated cable system Raised floors (building C only) Plenty of ISDN phone lines including fiber optic cable connections Newly reconstructed representative reception halls and an elevator lobby 24-hour surveillance and CCTV camera system Property management available in the building Access to magnetic cards Greenery with relaxation zones around buildings Underground car parking including places for visitors Car washes and charging stations for electromobiles Showers for cyclists Shopping centers nearby Mobile App: news, daily menu, reservation of services and parking spaces, fault reporting, information on visits and access to the building without a card