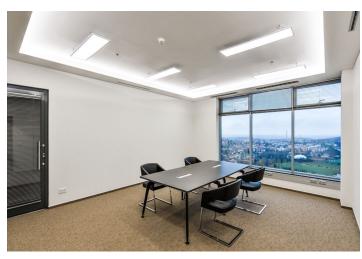

Office space for lease on the 11th floor in an administrative building located in Prague 5. Flexible office space layout (open plan/cellular offices) offering plenty of daylight and beautiful views. The business park setting is defined by attractive landscaping and greenery. Onsite restaurant and cafe available. The Galerie Nové Butovice shopping center is within walking distance, while the Zličín shopping center is just 5 minutes by car or metro.

### **Features and Services:**

Reduced ceilings with LED lights Heating and cooling provided by a four-pipe fan coil system Connection to central air-conditioning with sufficient capacity **Openable windows** Sophisticated cable system Raised floors (building C only) Plenty of ISDN phone lines including fiber optic cable connections Newly reconstructed representative reception halls and an elevator lobby 24-hour surveillance and CCTV camera system Property management available in the building Access to magnetic cards Greenery with relaxation zones around buildings Underground car parking including places for visitors Car washes and charging stations for electromobiles Showers for cyclists Shopping centers nearby Mobile App: news, daily menu, reservation of services and parking spaces, fault reporting, information on visits and access to the building without a card