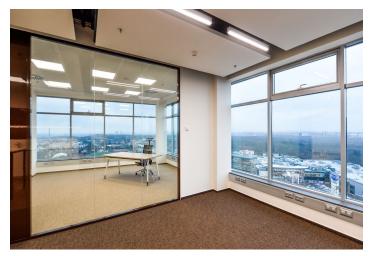

Office space for lease on the 11th floor in an administrative building located in Prague 5. Flexible office space layout (open plan/cellular offices) offering plenty of daylight and beautiful views. The business park setting is defined by attractive landscaping and greenery. Onsite restaurant and cafe available. The Galerie Nové Butovice shopping center is within walking distance, while the Zličín shopping center is just 5 minutes by car or metro.

### **Features and Services:**

Reduced ceilings with LED lights Heating and cooling provided by a four-pipe fan coil system Connection to central air-conditioning with sufficient capacity **Openable windows** Sophisticated cable system Raised floors (building C only) Plenty of ISDN phone lines including fiber optic cable connections Newly reconstructed representative reception halls and an elevator lobby 24-hour surveillance and CCTV camera system Property management available in the building Access to magnetic cards Greenery with relaxation zones around buildings Underground car parking including places for visitors Car washes and charging stations for electromobiles Showers for cyclists Shopping centers nearby Mobile App: news, daily menu, reservation of services and parking spaces, fault reporting, information on visits and access to the building without a card