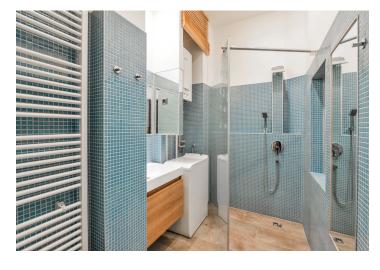

The interior features one bedroom with a small storage room, living room with a fully fitted open kitchen, bathroom with a walk-in shower and toilet, a large walk-in closet (can be used as a study or guest bedroom), and entrance hall.

Preserved original details, high ceilings, harwood floors, tiles, security entry door, gas boiler, washing machine, dishwasher, basic kitchenware, cellar. Quiet despite the central location. Common building charges, water and the Internet CZK 1400 per month. Gas and electricity are billed separately.