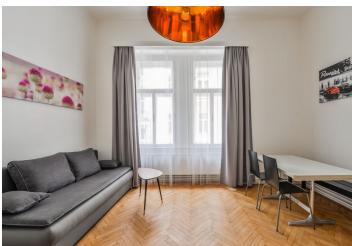

The interior features one bedroom with a small storage room, living room with a fully fitted open kitchen, bathroom with a walk-in shower and toilet, a large walk-in closet (can be used as a study or guest bedroom), and entrance hall.

Preserved original details, high ceilings, harwood floors, tiles, security entry door, gas boiler, washing machine, dishwasher, basic kitchenware, cellar. Quiet despite the central location. Common building charges, water and the Internet CZK 1400 per month. Gas and electricity are billed separately.