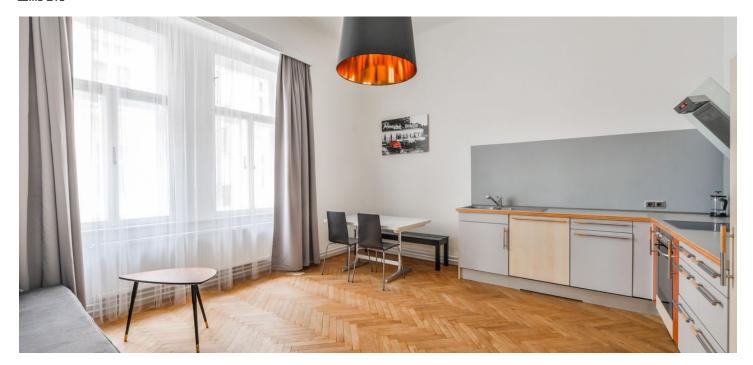

\* Area of the unit according to the Civil Code. The area consists of the sum total area of the entire unit bounded by perimeter walls.

Well located in the very center of historic Prague, this is a furnished fully renovated 1-bedroom flat on the upper ground floor of a traditional residential building. Prestigious location neighboring the luxurious Pařížská street, with the finest shopping and entertainment opportunities, just moments from the Vltava embankment, the Old Town Square, and Staroměstská metro station.

The interior features one bedroom with a small storage room, living room with a fully fitted open kitchen, bathroom with a walk-in shower and toilet, a large walk-in closet (can be used as a study or guest bedroom), and entrance hall.

Preserved original details, high ceilings, harwood floors, tiles, security entry door, gas boiler, washing machine, dishwasher, basic kitchenware, cellar. Quiet despite the central location. Common building charges, water and the Internet CZK 1400 per month. Gas and electricity are billed separately.