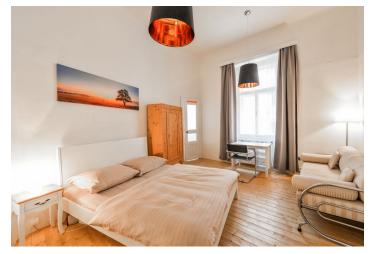

The interior features one bedroom with a small storage room, living room with a fully fitted open kitchen, bathroom with a walk-in shower and toilet, a large walk-in closet (can be used as a study or guest bedroom), and entrance hall.

Preserved original details, high ceilings, harwood floors, tiles, security entry door, gas boiler, washing machine, dishwasher, basic kitchenware, cellar. Quiet despite the central location. Common building charges, water and the Internet CZK 1400 per month. Gas and electricity are billed separately.