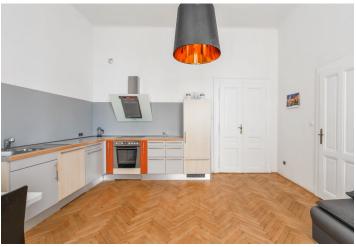

The interior features one bedroom with a small storage room, living room with a fully fitted open kitchen, bathroom with a walk-in shower and toilet, a large walk-in closet (can be used as a study or guest bedroom), and entrance hall.

Preserved original details, high ceilings, harwood floors, tiles, security entry door, gas boiler, washing machine, dishwasher, basic kitchenware, cellar. Quiet despite the central location. Common building charges, water and the Internet CZK 1400 per month. Gas and electricity are billed separately.