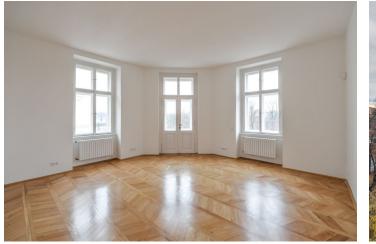

The interior features a corner living room with a **balcony** offering beautiful views of the Vltava river and the National Theater, dining room and a fully fitted open kitchen, one bedroom with an en-suite bathroom, two more bedrooms, second bathroom, two fitted **walk-in closets**, laundry and boiler room, and entrance hall.

**Airy rooms**, high ceilings, large windows, **solid wood parquet floors**, tiles, gas boiler, washer, dishwasher, alarm, **cellar**. Common building charges and water CZK 2500 per month. Gas and electricity are billed separately.