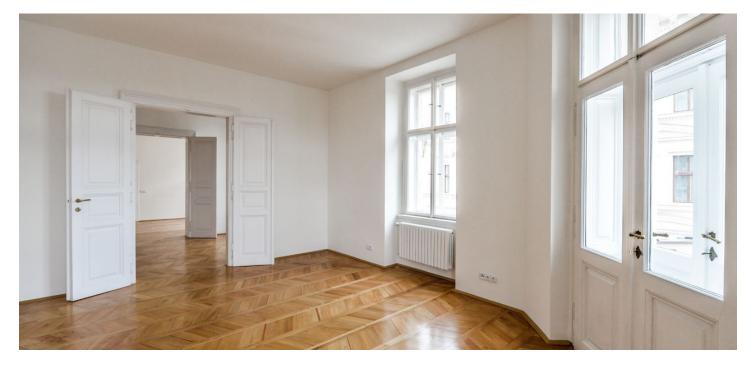

Boasting a wonderful location on the Vltava riverbank, this is an attractive renovated 3-bedroom 2-bathroom flat with a balcony. Situated on the second floor of a meticulously restored Neo-Baroque building with lift, preserved original features and a cozy inner courtyard with a fountain. Centrally located right across the river from the National Theater, within walking distance of Malá Strana, the Kampa Island, the Old Town and numerous historic sights. Quick access to the Prague Castle, Anděl commercial center, and the French School.

The interior features a corner living room with a **balcony** offering beautiful views of the Vltava river and the National Theater, dining room and a fully fitted open kitchen, one bedroom with an en-suite bathroom, two more bedrooms, second bathroom, two fitted **walk-in closets**, laundry and boiler room, and entrance hall.

**Airy rooms**, high ceilings, large windows, **solid wood parquet floors**, tiles, gas boiler, washer, dishwasher, alarm, **cellar**. Common building charges and water CZK 2500 per month. Gas and electricity are billed separately.