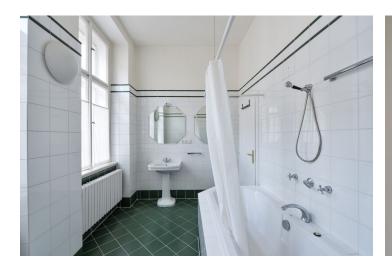

The interior features a corner living room with a **balcony** offering beautiful views of the Vltava river and the National Theater, dining room and a fully fitted open kitchen, one bedroom with an en-suite bathroom, two more bedrooms, second bathroom, two fitted **walk-in closets**, laundry and boiler room, and entrance hall.