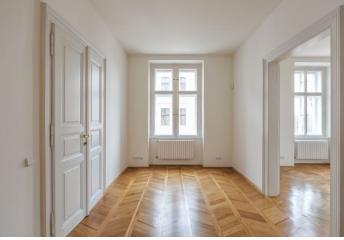

Boasting a wonderful location on the Vltava riverbank, this is an attractive renovated 3-bedroom 2-bathroom flat with a balcony. Situated on the second floor of a meticulously restored Neo-Baroque building with lift, preserved original features and a cozy inner courtyard with a fountain. Centrally located right across the river from the National Theater, within walking distance of Malá Strana, the Kampa Island, the Old Town and numerous historic sights. Quick access to the Prague Castle, Anděl commercial center, and the French School.

The interior features a corner living room with a **balcony** offering beautiful views of the Vltava river and the National Theater, dining room and a fully fitted open kitchen, one bedroom with an en-suite bathroom, two more bedrooms, second bathroom, two fitted **walk-in closets**, laundry and boiler room, and entrance hall.

**Airy rooms**, high ceilings, large windows, **solid wood parquet floors**, tiles, gas boiler, washer, dishwasher, alarm, **cellar**. Common building charges and water CZK 2500 per month. Gas and electricity are billed separately.