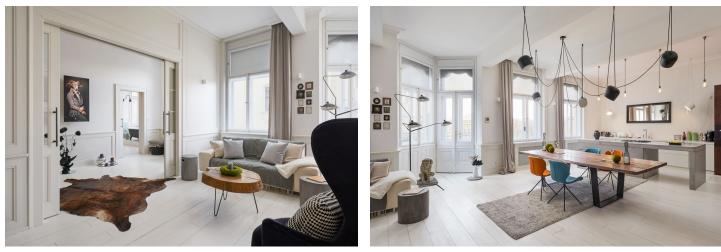

The heart of the apartment with a practical layout and high ceilings is a generous, **southeast-facing living room** with a kitchen area and a small balcony overlooking Žofín Island. Glazed sliding doors lead to the study. There is a **bedroom with a freestanding bathtub in its bay window**, from where you can see the cable car leading to the top of Petřín Hill. The second guest bedroom has a balcony facing the peaceful courtyard. There is also a dignified entrance hall, a walk-in wardrobe, another bathroom with a window facing the courtyard, a toilet, and a utility room.

The premium design of the apartment that respects the original style has created an airy, beautiful, and meaningful living space. Historical tones are highlighted by large **refurbished casement windows** with roller blinds, replicas of original entrance doors, wall decoration tiles, a mosaic floor in the lobby as well as details such as porcelain switches and period radiator covers.

Modern furnishings include a **kitchen with concrete elements, Miele appliances, and an integrated hood**, a bathroom with a shower with a rain shower head and a glass wall, and the designer lighting in the whole apartment. A cozy feeling in the interior is thanks to the **pinewood floors**, painted with a special white-resistant paint, the bio-alcohol fireplace, and the top-of-the-line **sound system**. On the heated parts of the floor, there are **marble tiles** and **concrete screed**. The apartment includes a **cellar**.