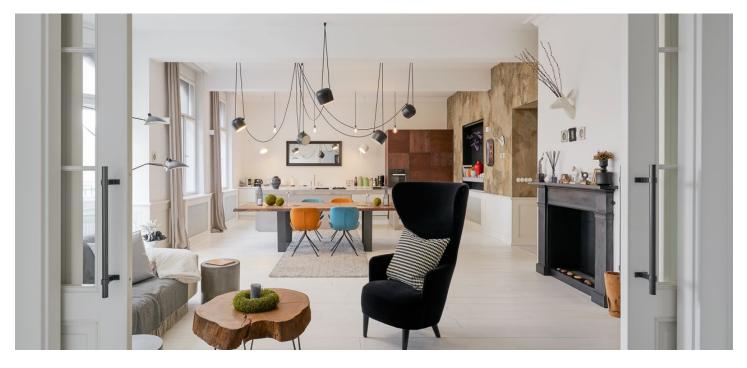

The heart of the apartment with a practical layout and high ceilings is a generous, **southeast-facing living room** with a kitchen area and a small balcony overlooking Žofín Island. Glazed sliding doors lead to the study. There is a **bedroom with a freestanding bathtub in its bay window**, from where you can see the cable car leading to the top of Petřín Hill. The second guest bedroom has a balcony facing the peaceful courtyard. There is also a dignified entrance hall, a walk-in wardrobe, another bathroom with a window facing the courtyard, a toilet, and a utility room.

The premium design of the apartment that respects the original style has created an airy, beautiful, and meaningful living space. Historical tones are highlighted by large **refurbished casement windows** with roller blinds, replicas of original entrance doors, wall decoration tiles, a mosaic floor in the lobby as well as details such as porcelain switches and period radiator covers.

Modern furnishings include a **kitchen with concrete elements, Miele appliances, and an integrated hood**, a bathroom with a shower with a rain shower head and a glass wall, and the designer lighting in the whole apartment. A cozy feeling in the interior is thanks to the **pinewood floors**, painted with a special white-resistant paint, the bio-alcohol fireplace, and the top-of-the-line **sound system**. On the heated parts of the floor, there are **marble tiles** and **concrete screed**. The apartment includes a **cellar**.