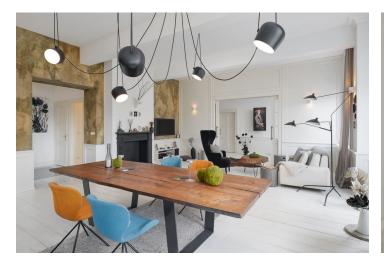

The heart of the apartment with a practical layout and high ceilings is a generous, **southeast-facing living room** with a kitchen area and a small balcony overlooking Žofín Island. Glazed sliding doors lead to the study. There is a **bedroom with a freestanding bathtub in its bay window**, from where you can see the cable car leading to the top of Petřín Hill. The second guest bedroom has a balcony facing the peaceful courtyard. There is also a dignified entrance hall, a walk-in wardrobe, another bathroom with a window facing the courtyard, a toilet, and a utility room.

The premium design of the apartment that respects the original style has created an airy, beautiful, and meaningful living space. Historical tones are highlighted by large **refurbished casement windows** with roller blinds, replicas of original entrance doors, wall decoration tiles, a mosaic floor in the lobby as well as details such as porcelain switches and period radiator covers.

Modern furnishings include a **kitchen with concrete elements, Miele appliances, and an integrated hood**, a bathroom with a shower with a rain shower head and a glass wall, and the designer lighting in the whole apartment. A cozy feeling in the interior is thanks to the **pinewood floors**, painted with a special white-resistant paint, the bio-alcohol fireplace, and the top-of-the-line **sound system**. On the heated parts of the floor, there are **marble tiles** and **concrete screed**. The apartment includes a **cellar**.