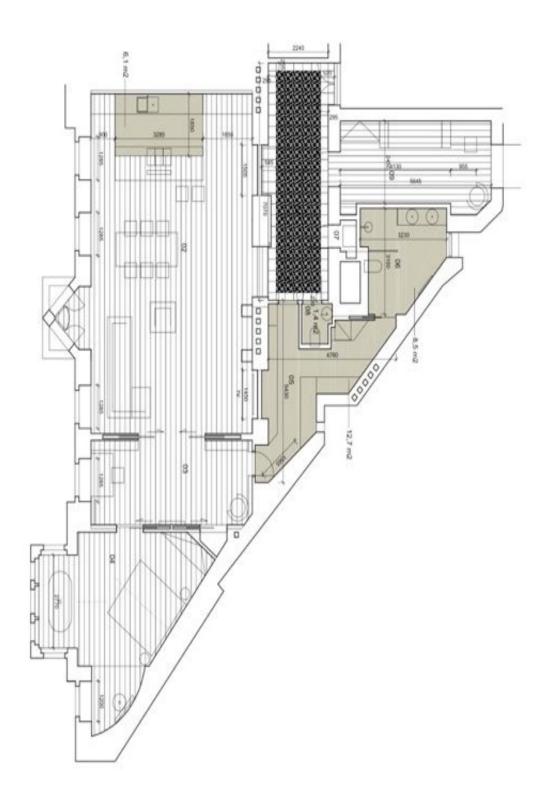

Interior 150 m², balcony 2 m².

Svoboda & Williams s.r.o. info@svoboda-williams.com www.svoboda-williams.com Prague +420 257 328 281 +420 724 551 238

**Bratislava** +421 948 939 938 **PDF created** 19. 01. 2025, 07:29