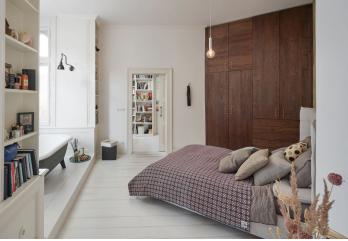

The heart of the apartment with a practical layout and high ceilings is a generous, **southeast-facing living room** with a kitchen area and a small balcony overlooking Žofín Island. Glazed sliding doors lead to the study. There is a **bedroom with a freestanding bathtub in its bay window**, from where you can see the cable car leading to the top of Petřín Hill. The second guest bedroom has a balcony facing the peaceful courtyard. There is also a dignified entrance hall, a walk-in wardrobe, another bathroom with a window facing the courtyard, a toilet, and a utility room.

The premium design of the apartment that respects the original style has created an airy, beautiful, and meaningful living space. Historical tones are highlighted by large **refurbished casement windows** with roller blinds, replicas of original entrance doors, wall decoration tiles, a mosaic floor in the lobby as well as details such as porcelain switches and period radiator covers.

Modern furnishings include a **kitchen with concrete elements, Miele appliances, and an integrated hood**, a bathroom with a shower with a rain shower head and a glass wall, and the designer lighting in the whole apartment. A cozy feeling in the interior is thanks to the **pinewood floors**, painted with a special white-resistant paint, the bio-alcohol fireplace, and the top-of-the-line **sound system**. On the heated parts of the floor, there are **marble tiles** and **concrete screed**. The apartment includes a **cellar**.