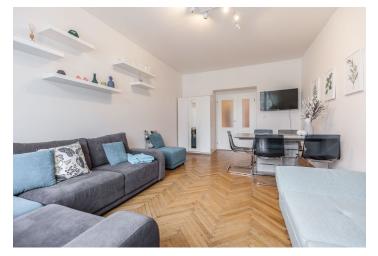

The layout of the 4th floor apartment consists of a living room, a separate kitchen, 2 bedrooms, a bathroom with a window (bathtub with shower, toilet, bidet, double washbasin, heating ladder), separate toilet, utility room and spacious entrance hall, from where you can enter all rooms. The living room and 1 bedroom are oriented west to the street which is lined with trees, a kitchen and 2nd bedroom oriented east to a quiet courtyard.

Features include renovated original **wooden parquet flooring** (tiles in the bathrooms, hall and in the kitchen), new windows and a fully equipped kitchen (with a gas stove). Other equipment can be left upon agreement. Heating provided by a Vaillant gas boiler. The price also includes one **parking space** in the courtyard.