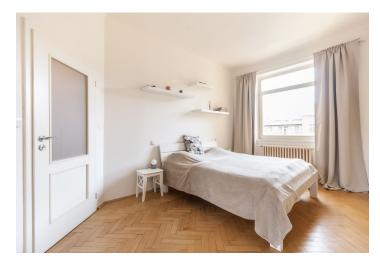

The layout of the 4th floor apartment consists of a living room, a separate kitchen, 2 bedrooms, a bathroom with a window (bathtub with shower, toilet, bidet, double washbasin, heating ladder), separate toilet, utility room and spacious entrance hall, from where you can enter all rooms. The living room and 1 bedroom are oriented west to the street which is lined with trees, a kitchen and 2nd bedroom oriented east to a quiet courtyard.

Features include renovated original **wooden parquet flooring** (tiles in the bathrooms, hall and in the kitchen), new windows and a fully equipped kitchen (with a gas stove). Other equipment can be left upon agreement. Heating provided by a Vaillant gas boiler. The price also includes one **parking space** in the courtyard.