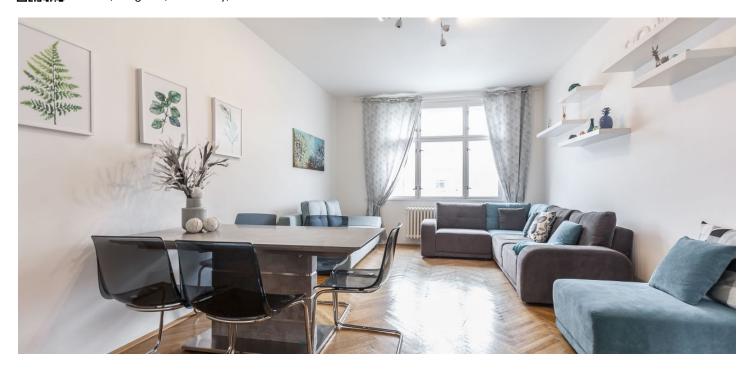

The layout of the 4th floor apartment consists of a living room, a separate kitchen, 2 bedrooms, a bathroom with a window (bathtub with shower, toilet, bidet, double washbasin, heating ladder), separate toilet, utility room and spacious entrance hall, from where you can enter all rooms. The living room and 1 bedroom are oriented west to the street which is lined with trees, a kitchen and 2nd bedroom oriented east to a quiet courtyard.

Features include renovated original **wooden parquet flooring** (tiles in the bathrooms, hall and in the kitchen), new windows and a fully equipped kitchen (with a gas stove). Other equipment can be left upon agreement. Heating provided by a Vaillant gas boiler. The price also includes one **parking space** in the courtyard.