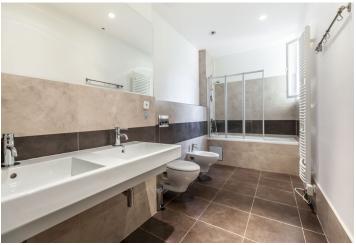

The layout of the 4th floor apartment consists of a living room, a separate kitchen, 2 bedrooms, a bathroom with a window (bathtub with shower, toilet, bidet, double washbasin, heating ladder), separate toilet, utility room and spacious entrance hall, from where you can enter all rooms. The living room and 1 bedroom are oriented west to the street which is lined with trees, a kitchen and 2nd bedroom oriented east to a quiet courtyard.

Features include renovated original **wooden parquet flooring** (tiles in the bathrooms, hall and in the kitchen), new windows and a fully equipped kitchen (with a gas stove). Other equipment can be left upon agreement. Heating provided by a Vaillant gas boiler. The price also includes one **parking space** in the courtyard.