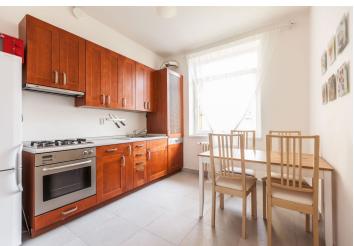

The layout of the 4th floor apartment consists of a living room, a separate kitchen, 2 bedrooms, a bathroom with a window (bathtub with shower, toilet, bidet, double washbasin, heating ladder), separate toilet, utility room and spacious entrance hall, from where you can enter all rooms. The living room and 1 bedroom are oriented west to the street which is lined with trees, a kitchen and 2nd bedroom oriented east to a quiet courtyard.

Features include renovated original **wooden parquet flooring** (tiles in the bathrooms, hall and in the kitchen), new windows and a fully equipped kitchen (with a gas stove). Other equipment can be left upon agreement. Heating provided by a Vaillant gas boiler. The price also includes one **parking space** in the courtyard.