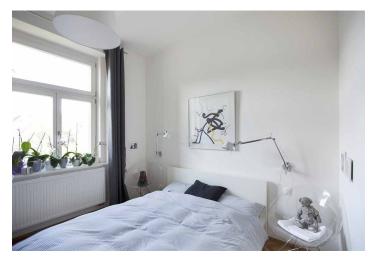

The layout features a **south-eastern living room** with kitchen and dining area, 1 bedroom (with a storage room) which is oriented to the green courtyard, a **large equipped walk-in closet**, bathroom with bathtub, separate toilet and an entrance hall.