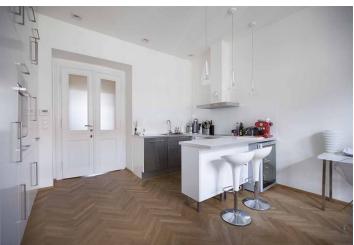

The layout features a **south-eastern living room** with kitchen and dining area, 1 bedroom (with a storage room) which is oriented to the green courtyard, a **large equipped walk-in closet**, bathroom with bathtub, separate toilet and an entrance hall.

The interior includes high-ceilings, **new oak parquet flooring**, underfloor heating in the bathroom and toilet, **Gustavsberg** and **Laufen** sanitary facilities, Butterfly Mosaic Tile, P. M.H bathroom radiator, AEG washing machine with a drier, glass screen and door. High-quality lighing from the **Artemide**, **Prolicht** and **Flos** brands. Kitchen unit with glass tiles and Bosch appliances (including a wine fridge). The heating is provided by the new Junkers gas boiler, entrance door from the NEXT brand. The purchase price also includes some furniture (it does not fully correspond to photos) and an large **cellar**.