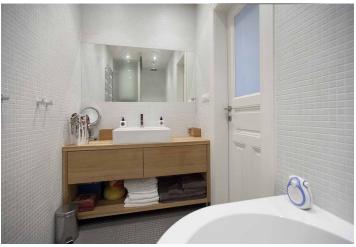

The layout features a **south-eastern living room** with kitchen and dining area, 1 bedroom (with a storage room) which is oriented to the green courtyard, a **large equipped walk-in closet**, bathroom with bathtub, separate toilet and an entrance hall.

The interior includes high-ceilings, **new oak parquet flooring**, underfloor heating in the bathroom and toilet, **Gustavsberg** and **Laufen** sanitary facilities, Butterfly Mosaic Tile, P. M.H bathroom radiator, AEG washing machine with a drier, glass screen and door. High-quality lighing from the **Artemide**, **Prolicht** and **Flos** brands. Kitchen unit with glass tiles and Bosch appliances (including a wine fridge). The heating is provided by the new Junkers gas boiler, entrance door from the NEXT brand. The purchase price also includes some furniture (it does not fully correspond to photos) and an large **cellar**.