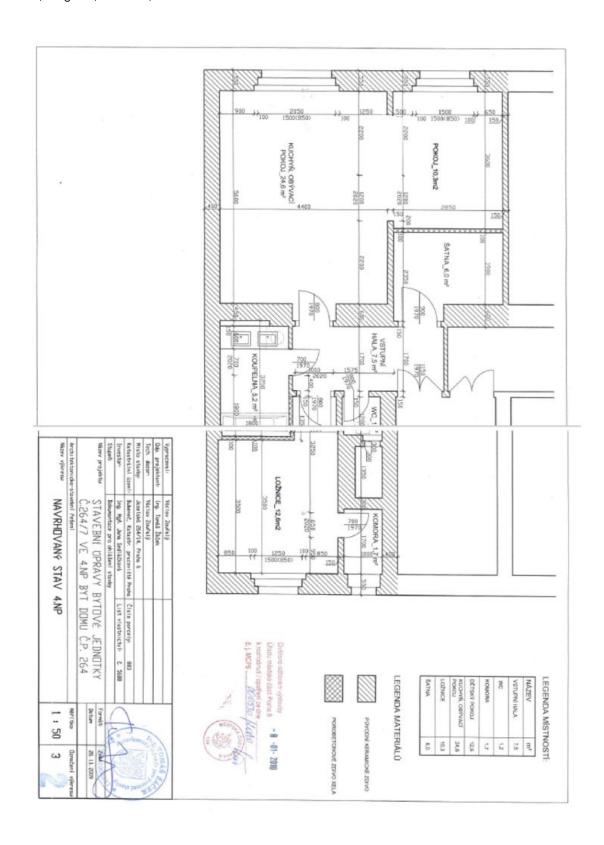

The layout features a **south-eastern living room** with kitchen and dining area, 1 bedroom (with a storage room) which is oriented to the green courtyard, a **large equipped walk-in closet**, bathroom with bathtub, separate toilet and an entrance hall.

Interior 67 m<sup>2</sup>.