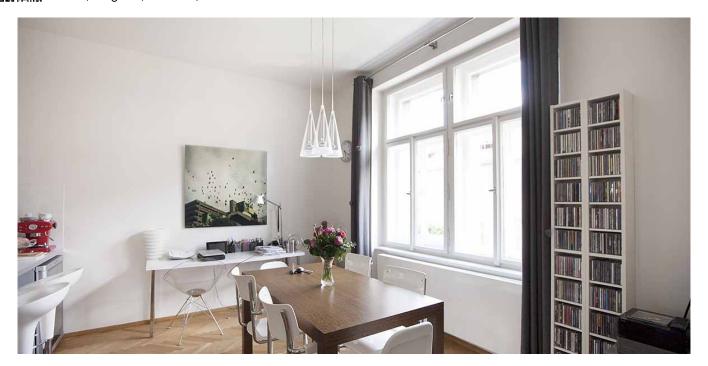

The layout features a **south-eastern living room** with kitchen and dining area, 1 bedroom (with a storage room) which is oriented to the green courtyard, a **large equipped walk-in closet**, bathroom with bathtub, separate toilet and an entrance hall.

The interior includes high-ceilings, **new oak parquet flooring**, underfloor heating in the bathroom and toilet, **Gustavsberg** and **Laufen** sanitary facilities, Butterfly Mosaic Tile, P. M.H bathroom radiator, AEG washing machine with a drier, glass screen and door. High-quality lighing from the **Artemide**, **Prolicht** and **Flos** brands. Kitchen unit with glass tiles and Bosch appliances (including a wine fridge). The heating is provided by the new Junkers gas boiler, entrance door from the NEXT brand. The purchase price also includes some furniture (it does not fully correspond to photos) and an large **cellar**.