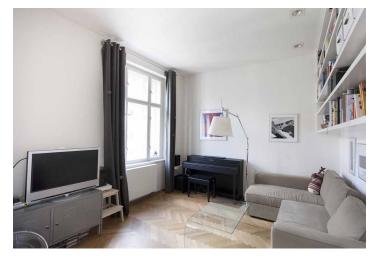

The layout features a **south-eastern living room** with kitchen and dining area, 1 bedroom (with a storage room) which is oriented to the green courtyard, a **large equipped walk-in closet**, bathroom with bathtub, separate toilet and an entrance hall.