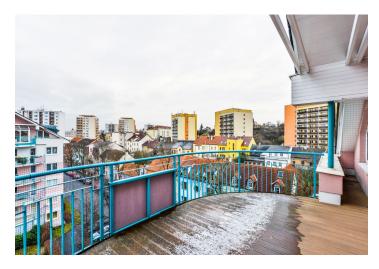

## **Apartment Three-bedroom (4+kk)**

Rented

99 m², Prague 10, Strašnice, Gutova

| Total area       | 119 m²                    |
|------------------|---------------------------|
| Floor area*      | 99 m²                     |
| Terrace          | 20 m²                     |
| Parking          | Garage parking available. |
| Garage           | Yes                       |
| Cellar           | Yes                       |
| PENB             | G                         |
| Reference number | 28111                     |
| Available from   | Immediately               |

\* Area of the unit according to the Civil Code. The area consists of the sum total area of the entire unit bounded by perimeter walls.

Benefiting from a 20 m² terrace, this is a partly furnished air-conditioned 3-bedroom attic flat on the top fifth floor of a modern building with lift, underground parking, and a private garden with a children's playground. Located just a few minute walk from the Gutovka Park and Strašnická metro station, line A. Quiet residential area with quick access to the city center and very good amenities in the area, within walking distance of Eden shopping center and Slavie sports facilities.