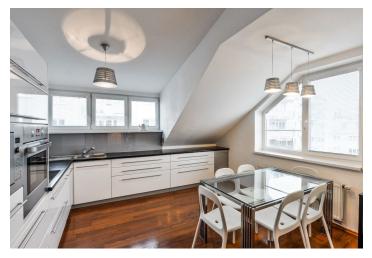

The flat includes a comfortable living room with a double height ceiling, dining space, a fully fitted open kitchen and access to the **terrace** overlooking the residential neighborhood, and three bedrooms - two with built-in storage. There is a fitted walk-in closet, bathroom with bath and walk-in shower, a separate toilet, and a spacious entry hall with built-in wardrobes.

Wooden floating floors, tiles, security entry door, central heating, blinds, washing machine, dishwasher, microwave oven, TV, video entry phone, pram / bike storage in the building. Private storage room in the corridor of the building available. One on-site **garage parking** space available at CZK 1500 per month. Deposit for common building charges and utilities CZK 5000 per month