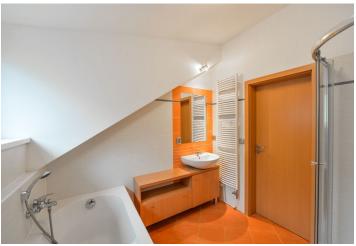

The flat includes a comfortable living room with a double height ceiling, dining space, a fully fitted open kitchen and access to the **terrace** overlooking the residential neighborhood, and three bedrooms - two with built-in storage. There is a fitted walk-in closet, bathroom with bath and walk-in shower, a separate toilet, and a spacious entry hall with built-in wardrobes.

Wooden floating floors, tiles, security entry door, central heating, blinds, washing machine, dishwasher, microwave oven, TV, video entry phone, pram / bike storage in the building. Private storage room in the corridor of the building available. One on-site **garage parking** space available at CZK 1500 per month. Deposit for common building charges and utilities CZK 5000 per month