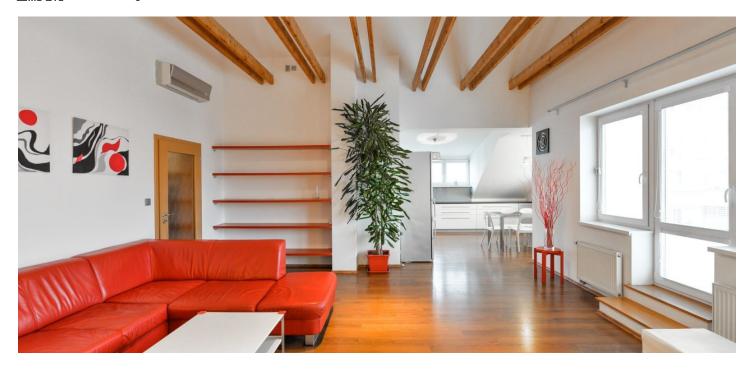

\* Area of the unit according to the Civil Code. The area consists of the sum total area of the entire unit bounded by perimeter walls.

Benefiting from a 20 m² terrace, this is a partly furnished air-conditioned 3-bedroom attic flat on the top fifth floor of a modern building with lift, underground parking, and a private garden with a children's playground. Located just a few minute walk from the Gutovka Park and Strašnická metro station, line A. Quiet residential area with quick access to the city center and very good amenities in the area, within walking distance of Eden shopping center and Slavie sports facilities.

The flat includes a comfortable living room with a double height ceiling, dining space, a fully fitted open kitchen and access to the **terrace** overlooking the residential neighborhood, and three bedrooms - two with built-in storage. There is a fitted walk-in closet, bathroom with bath and walk-in shower, a separate toilet, and a spacious entry hall with built-in wardrobes.

Wooden floating floors, tiles, security entry door, central heating, blinds, washing machine, dishwasher, microwave oven, TV, video entry phone, pram / bike storage in the building. Private storage room in the corridor of the building available. One on-site **garage parking** space available at CZK 1500 per month. Deposit for common building charges and utilities CZK 5000 per month