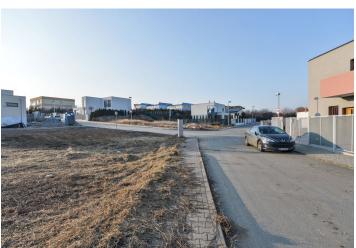

## Ask for price

This plot of approx. 1000 sq. m. with southwest orientation is situated in an area between traditional houses and new villas, at a prestigious address near Divoká Šárka. The location provides the benefits of living in absolute peace away from urban traffic but also within fast & easy reach.

The corner plot with an area of 928 square meters is suitable for the construction of a house with several units. It is located at the intersection of two blind streets with minimal traffic, the roads have new asphalt, sidewalks and street lighting.

The location is surrounded by the Šárka-Lysolaje Nature Park, with hiking and cycling trails. Nearby there is a supermarket, a post office and several restaurants. Within walking distance you can find the International School of Prague and a Czech kindergarten and elementary school. A public bus stop is 150 meters away, the connection takes 8 minutes to the Bořislavka (A) metro station. Great location for travels to the airport by car, easy access to the D7, D6, D5 and Prague Ring Road.