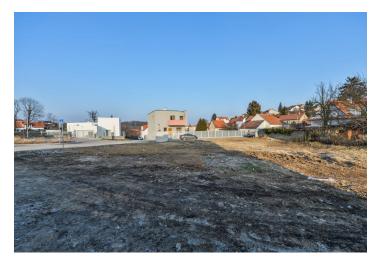

The corner plot with an area of 928 square meters is suitable for the construction of a house with several units. It is located at the intersection of two blind streets with minimal traffic, the roads have new asphalt, sidewalks and street lighting.

Total area 928 m<sup>2</sup>.