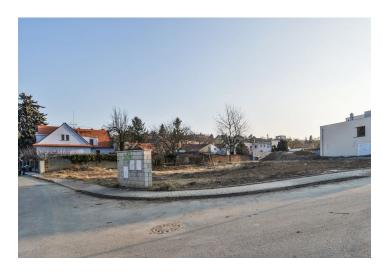

The corner plot with an area of 928 square meters is suitable for the construction of a house with several units. It is located at the intersection of two blind streets with minimal traffic, the roads have new asphalt, sidewalks and street lighting.

The location is surrounded by the Šárka-Lysolaje Nature Park, with hiking and cycling trails. Nearby there is a supermarket, a post office and several restaurants. Within walking distance you can find the International School of Prague and a Czech kindergarten and elementary school. A public bus stop is 150 meters away, the connection takes 8 minutes to the Bořislavka (A) metro station. Great location for travels to the airport by car, easy access to the D7, D6, D5 and Prague Ring Road.