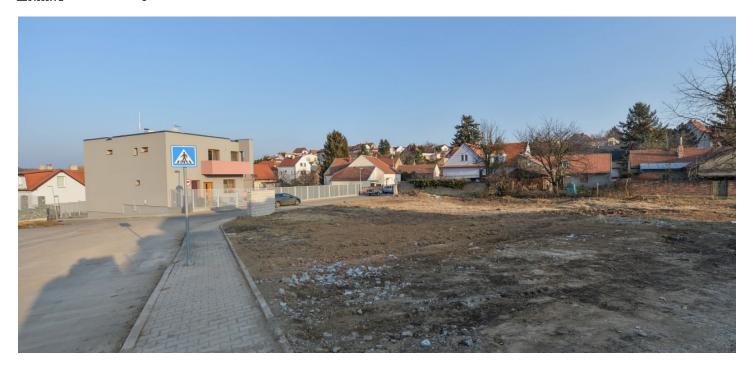

# Land

Ask for price

928 m², Prague 6, Nebušice, V Uličkách

### Land

928 m², Prague 6, Nebušice, V Uličkách

The corner plot with an area of 928 square meters is suitable for the construction of a house with several units. It is located at the intersection of two blind streets with minimal traffic, the roads have new asphalt, sidewalks and street lighting.