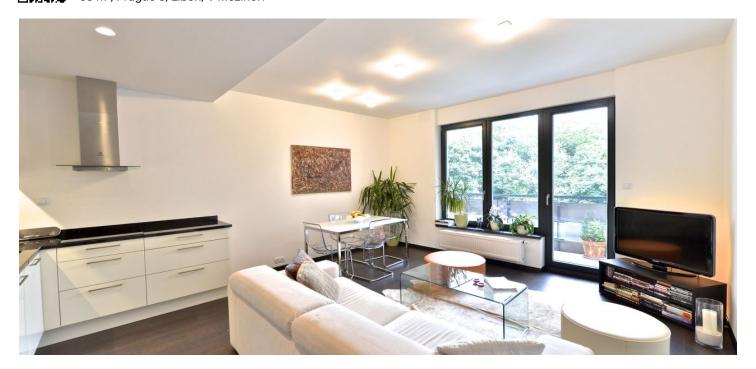

\* Area of the unit according to the Civil Code. The area consists of the sum total area of the entire unit bounded by perimeter walls.

Completely furnished design apartment with two terraces, situated on the 4th floor of a modern residential complex with a lift, camera system, underground parking and a central atrium with landscaped greenery, playground, barbecue and water elements. Location with all amenities, on the edge of a park, just a 5 minutes' walk from a metro station and tram stops.

The practical layout consists of a living room with a kitchen and a **south-eastern terrace**, a bedroom with a 2nd terrace, a bathroom (with bathtub and washbasin), a separate toilet, **walk-in closet** and entrance hall.

The interior includes **wooden windows**, floating laminate floors (in the bathroom and patio tiles) and a fully equipped kitchen. **All the interior features shown in the photos are also part of the purchase price**. The apartment has **1 garage parking space**.