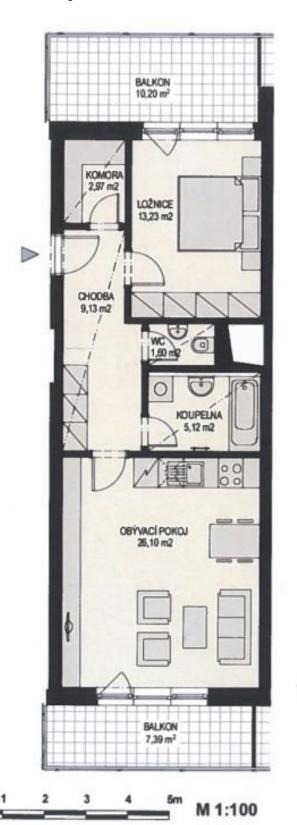

The practical layout consists of a living room with a kitchen and a **south-eastern terrace**, a bedroom with a 2nd terrace, a bathroom (with bathtub and washbasin), a separate toilet, **walk-in closet** and entrance hall.

Interior 58 m<sup>2</sup>, terraces 18 m<sup>2</sup> (10.2 m<sup>2</sup> and 7.39 m<sup>2</sup>).