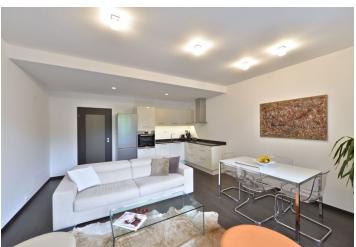

\* Area of the unit according to the Civil Code. The area consists of the sum total area of the entire unit bounded by perimeter walls.

Completely furnished design apartment with two terraces, situated on the 4th floor of a modern residential complex with a lift, camera system, underground parking and a central atrium with landscaped greenery, playground, barbecue and water elements. Location with all amenities, on the edge of a park, just a 5 minutes' walk from a metro station and tram stops.

The practical layout consists of a living room with a kitchen and a **south-eastern terrace**, a bedroom with a 2nd terrace, a bathroom (with bathtub and washbasin), a separate toilet, **walk-in closet** and entrance hall.

The interior includes **wooden windows**, floating laminate floors (in the bathroom and patio tiles) and a fully equipped kitchen. **All the interior features shown in the photos are also part of the purchase price**. The apartment has **1 garage parking space**.