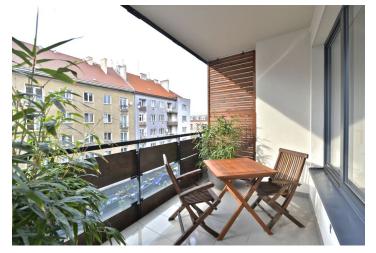

The practical layout consists of a living room with a kitchen and a **south-eastern terrace**, a bedroom with a 2nd terrace, a bathroom (with bathtub and washbasin), a separate toilet, **walk-in closet** and entrance hall.

Interior 58 m<sup>2</sup>, terraces 18 m<sup>2</sup> (10.2 m<sup>2</sup> and 7.39 m<sup>2</sup>).