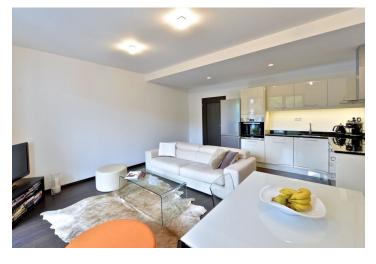

The practical layout consists of a living room with a kitchen and a **south-eastern terrace**, a bedroom with a 2nd terrace, a bathroom (with bathtub and washbasin), a separate toilet, **walk-in closet** and entrance hall.

The interior includes **wooden windows**, floating laminate floors (in the bathroom and patio tiles) and a fully equipped kitchen. **All the interior features shown in the photos are also part of the purchase price**. The apartment has **1 garage parking space**.