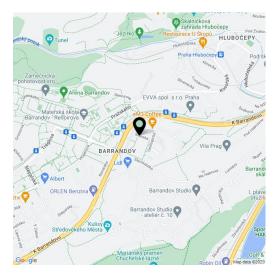

The location has great accessibility by car and public transport. A tram stop is 2 minutes from the house, connections take only a few minutes to the Smíchovské nádraží (B) metro station. Traveling by car is convenient due to the Barrandov road. Within walking distance are all services: supermarkets, health center, pharmacies, post office, petrol stations. The surrounding area also offers a number of sports facilities: tennis courts, a swimming pool, a fitness center, a golf course and hiking and cycling tracks in the Prokop and Dalej Valleys.