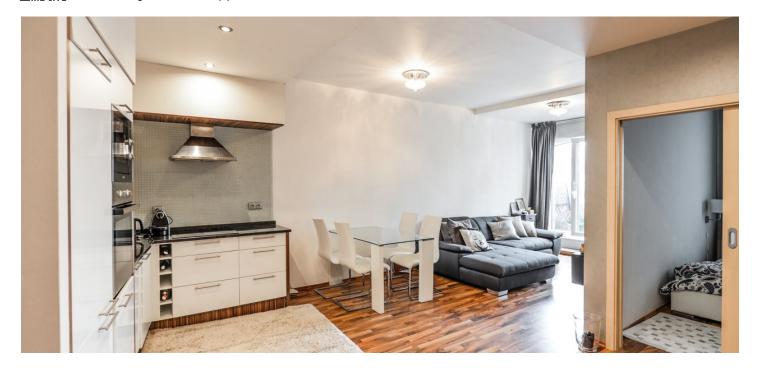

The dominant feature is a living room connected by a French window with a spacious **southeast terrace** oriented to the courtyard. The bedroom window faces the terrace. There is also a kitchen area, an entrance hall with large built-in wardrobes, a bathroom with a bathtub and a separate toilet.

Features include built-in Gorenje appliances and a **granite worktop** in the kitchen, floating laminate flooring, tile flooring, security entrance door, central gas heating. The apartment has a **garage** and **cellar**. The apartment complex is guarded by a 24-hour security guard.