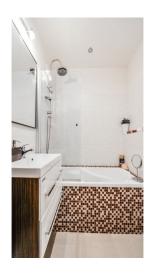

The dominant feature is a living room connected by a French window with a spacious **southeast terrace** oriented to the courtyard. The bedroom window faces the terrace. There is also a kitchen area, an entrance hall with large built-in wardrobes, a bathroom with a bathtub and a separate toilet.

Features include built-in Gorenje appliances and a **granite worktop** in the kitchen, floating laminate flooring, tile flooring, security entrance door, central gas heating. The apartment has a **garage** and **cellar**. The apartment complex is guarded by a 24-hour security guard.