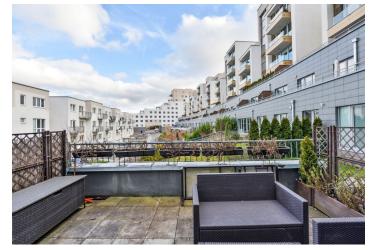

The dominant feature is a living room connected by a French window with a spacious **southeast terrace** oriented to the courtyard. The bedroom window faces the terrace. There is also a kitchen area, an entrance hall with large built-in wardrobes, a bathroom with a bathtub and a separate toilet.

Interior 57 m², terrace 24 m².