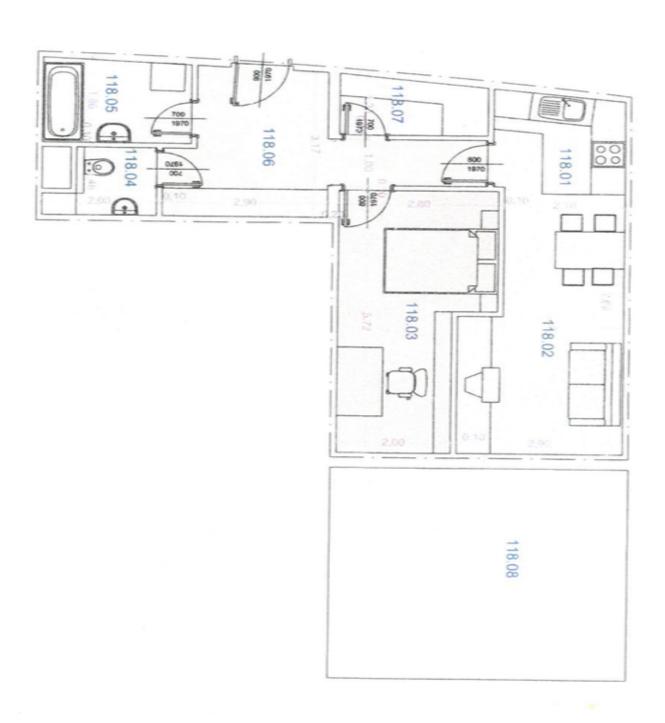

## **Apartment One-bedroom (2+kk)**

Sold

57 m², Prague 5, Hlubočepy, Silurská

| Total area       | 81 m²                 |
|------------------|-----------------------|
| Floor area*      | 57 m²                 |
| Terrace          | 24 m²                 |
| Parking          | Parking in the garage |
| Garage           | Yes                   |
| Cellar           | Yes                   |
| Service price    | 3 970 CZK monthly     |
| PENB             | С                     |
| Reference number | 28130                 |

Interior 57 m², terrace 24 m².