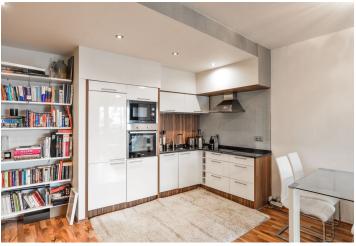

Features include built-in Gorenje appliances and a **granite worktop** in the kitchen, floating laminate flooring, tile flooring, security entrance door, central gas heating. The apartment has a **garage** and **cellar**. The apartment complex is guarded by a 24-hour security guard.