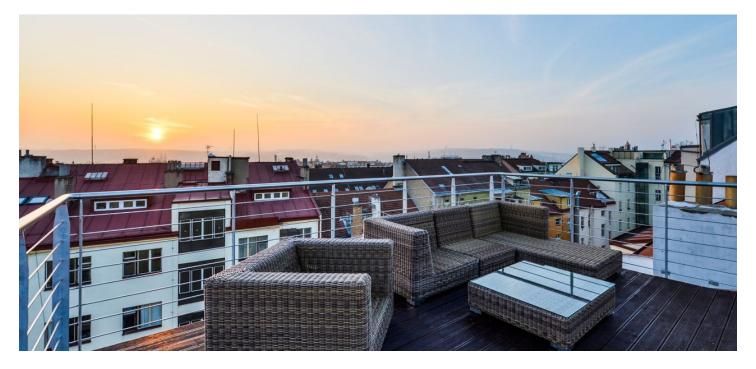

The layout of the ground floor maisonette apartment offers on the 5th floor an open space with a living room, a preparation for a kitchen area and a staircase; the windows of the living room are oriented to the west. Three bedrooms are located to the east. There are also 2 bathrooms and a utility room. The upper floor consists of a bright gallery with access to a large terrace with a beautiful view that is most outstanding in the evening. The owner's declaration defines this unit as a 3-bedroom apartment. The gallery has not been counted as a bedroom and can be used as a study or a 4th bedroom (a glass partition wall can be easily added for privacy).

Interior 176.89 m², terrace 21 m².