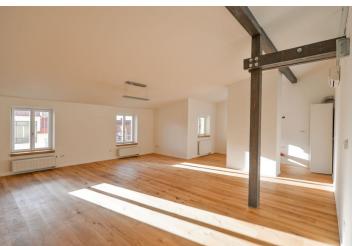

The layout of the ground floor maisonette apartment offers on the 5th floor an open space with a living room, a preparation for a kitchen area and a staircase; the windows of the living room are oriented to the west. Three bedrooms are located to the east. There are also 2 bathrooms and a utility room. The upper floor consists of a bright gallery with access to a large terrace with a beautiful view that is most outstanding in the evening. The owner's declaration defines this unit as a 3-bedroom apartment. The gallery has not been counted as a bedroom and can be used as a study or a 4th bedroom (a glass partition wall can be easily added for privacy).

Features include **wooden floors** and **windows** (skylights and Euro windows), high-quality Italian tiles, **Effebiquattro** Italian doors with concealed hinges, Junkers gas boiler, **Duravit** sanitary facilities (bathtub, sink, WC, bidet, **shower with rain shower head**) air conditioning in the whole apartment. The apartment comes with **two parking spaces in a heated garage and two cellars.** 