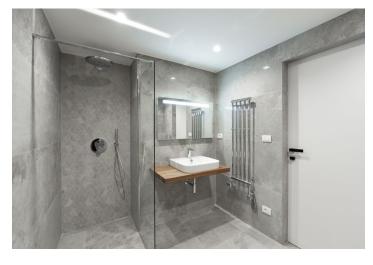

Features include **wooden floors** and **windows** (skylights and Euro windows), high-quality Italian tiles, **Effebiquattro** Italian doors with concealed hinges, Junkers gas boiler, **Duravit** sanitary facilities (bathtub, sink, WC, bidet, **shower with rain shower head**) air conditioning in the whole apartment. The apartment comes with **two parking spaces in a heated garage and two cellars.** 