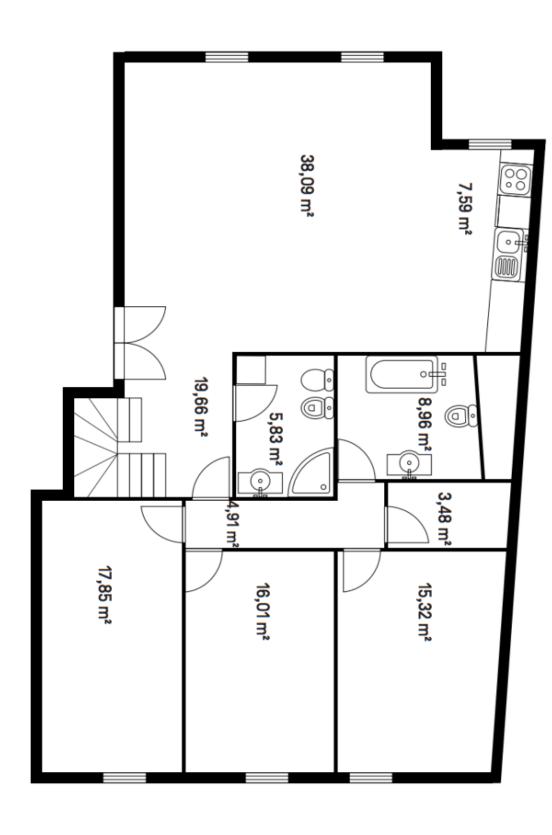

The layout of the ground floor maisonette apartment offers on the 5th floor an open space with a living room, a preparation for a kitchen area and a staircase; the windows of the living room are oriented to the west. Three bedrooms are located to the east. There are also 2 bathrooms and a utility room. The upper floor consists of a bright gallery with access to a large terrace with a beautiful view that is most outstanding in the evening. The owner's declaration defines this unit as a 3-bedroom apartment. The gallery has not been counted as a bedroom and can be used as a study or a 4th bedroom (a glass partition wall can be easily added for privacy).

Interior 176.89 m², terrace 21 m².