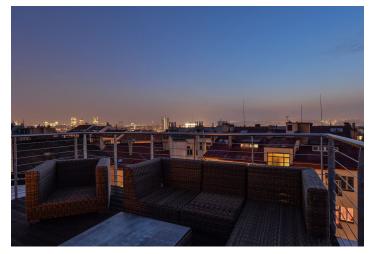

The layout of the ground floor maisonette apartment offers on the 5th floor an open space with a living room, a preparation for a kitchen area and a staircase; the windows of the living room are oriented to the west. Three bedrooms are located to the east. There are also 2 bathrooms and a utility room. The upper floor consists of a bright gallery with access to a large terrace with a beautiful view that is most outstanding in the evening. The owner's declaration defines this unit as a 3-bedroom apartment. The gallery has not been counted as a bedroom and can be used as a study or a 4th bedroom (a glass partition wall can be easily added for privacy).