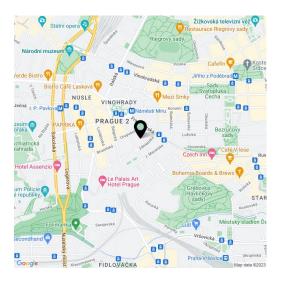

\* Area of the unit according to the Civil Code. The area consists of the sum total area of the entire unit bounded by perimeter walls.

This newly built air-conditioned apartment with a western terrace and two parking spaces in a heated garage is part of a renovated apartment building with an elevator. The apartment is located in the popular district of Královské Vinohrady, just a few steps from the metro and tram stops and close to Grebovka Park.

The location offers everything you need for comfortable living: fast public transport, plenty of excellent restaurants, bistros, and cosy cafes, shops, theaters and cinemas. The Namesti Miru (line A) and I. P. Pavlova (line C) metro stations and tram stops are within walking distance. There are several kindergartens and elementary schools nearby, as well as a post office and a pharmacy.