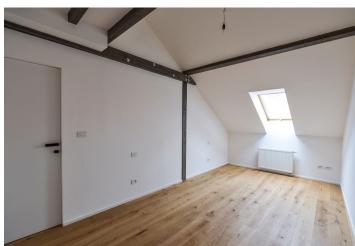

The layout of the ground floor maisonette apartment offers on the 5th floor an open space with a living room, a preparation for a kitchen area and a staircase; the windows of the living room are oriented to the west. Three bedrooms are located to the east. There are also 2 bathrooms and a utility room. The upper floor consists of a bright gallery with access to a large terrace with a beautiful view that is most outstanding in the evening. The owner's declaration defines this unit as a 3-bedroom apartment. The gallery has not been counted as a bedroom and can be used as a study or a 4th bedroom (a glass partition wall can be easily added for privacy).

Features include **wooden floors** and **windows** (skylights and Euro windows), high-quality Italian tiles, **Effebiquattro** Italian doors with concealed hinges, Junkers gas boiler, **Duravit** sanitary facilities (bathtub, sink, WC, bidet, **shower with rain shower head**) air conditioning in the whole apartment. The apartment comes with **two parking spaces in a heated garage and two cellars.** 