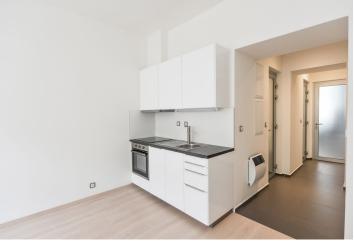

The interior includes a small bedroom oriented towards a quiet courtyard, living room with a fully fitted open kitchen, bathroom with a walk-in shower, a separate toilet, and entrance hall.

**High ceilings**, laminated floors, tiles, electric heating, washing machine, dishwasher, induction cooktop. Common building charges and water CZK 600 per month per person. Electricity will be transferred to the tenant.