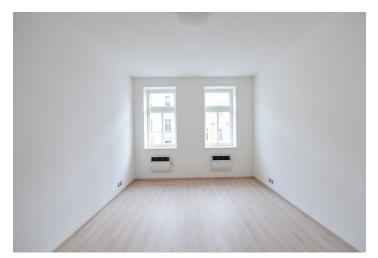

The interior includes a small bedroom oriented towards a quiet courtyard, living room with a fully fitted open kitchen, bathroom with a walk-in shower, a separate toilet, and entrance hall.

**High ceilings**, laminated floors, tiles, electric heating, washing machine, dishwasher, induction cooktop. Common building charges and water CZK 600 per month per person. Electricity will be transferred to the tenant.