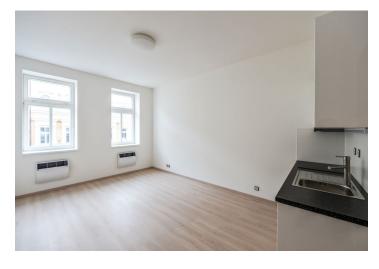

The interior includes a small bedroom oriented towards a quiet courtyard, living room with a fully fitted open kitchen, bathroom with a walk-in shower, a separate toilet, and entrance hall.

**High ceilings**, laminated floors, tiles, electric heating, washing machine, dishwasher, induction cooktop. Common building charges and water CZK 600 per month per person. Electricity will be transferred to the tenant.