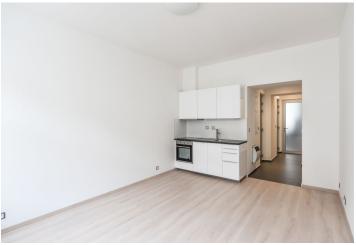

\* Area of the unit according to the Civil Code. The area consists of the sum total area of the entire unit bounded by perimeter walls.

Fully renovated 1-bedroom flat situated on the third floor of a completely reconstructed residential building with lift. Located in a quiet street just steps from Letná Park and within walking distance of Stromovka Park, the Prague Castle and the city center. Prime location with full amenities and quick transportation connections (trams to Vltavská and Hradčanská metro stations), convenient to the Prague 6 international schools and the airport.

The interior includes a small bedroom oriented towards a quiet courtyard, living room with a fully fitted open kitchen, bathroom with a walk-in shower, a separate toilet, and entrance hall.

**High ceilings**, laminated floors, tiles, electric heating, washing machine, dishwasher, induction cooktop. Common building charges and water CZK 600 per month per person. Electricity will be transferred to the tenant.