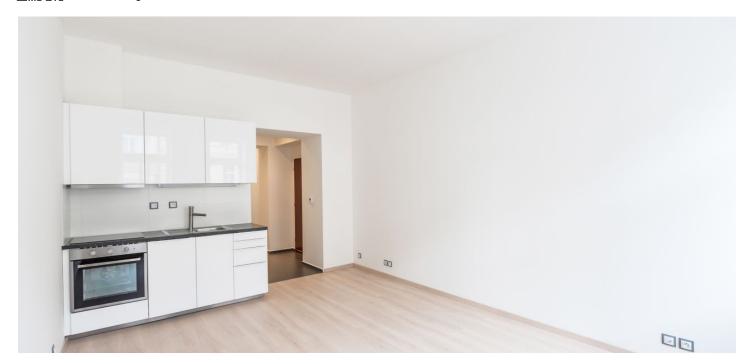

The interior includes a small bedroom oriented towards a quiet courtyard, living room with a fully fitted open kitchen, bathroom with a walk-in shower, a separate toilet, and entrance hall.

**High ceilings**, laminated floors, tiles, electric heating, washing machine, dishwasher, induction cooktop. Common building charges and water CZK 600 per month per person. Electricity will be transferred to the tenant.