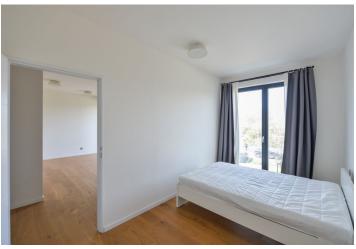

The interior includes a living room with a fully fitted open plan kitchen and **balcony** access, a bedroom with French windows, a bathroom with a walk-in shower and a toilet, and an entrance hall with built-in wardrobes.