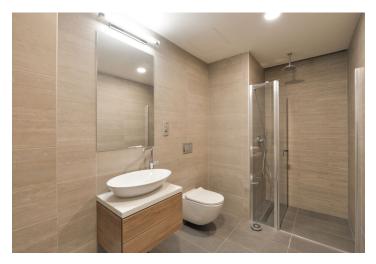

The interior includes a living room with a fully fitted open plan kitchen and **balcony** access, a bedroom with French windows, a bathroom with a walk-in shower and a toilet, and an entrance hall with built-in wardrobes.