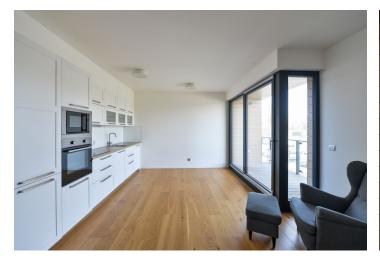

The interior includes a living room with a fully fitted open plan kitchen and **balcony** access, a bedroom with French windows, a bathroom with a walk-in shower and a toilet, and an entrance hall with built-in wardrobes.