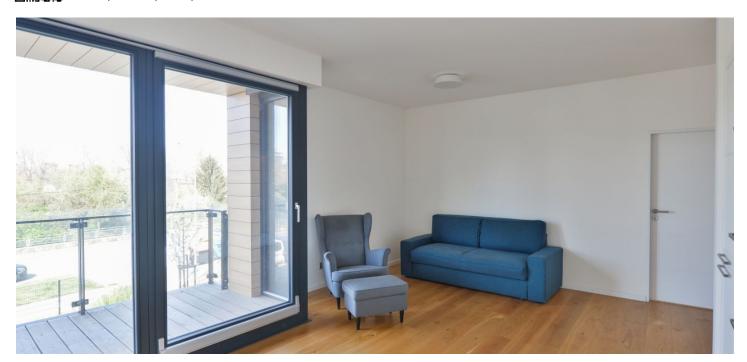

The interior includes a living room with a fully fitted open plan kitchen and **balcony** access, a bedroom with French windows, a bathroom with a walk-in shower and a toilet, and an entrance hall with built-in wardrobes.