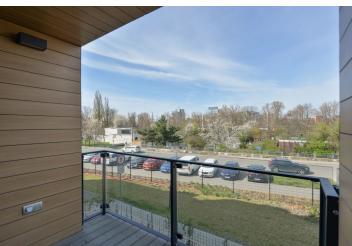

\* Area of the unit according to the Civil Code. The area consists of the sum total area of the entire unit bounded by perimeter walls.

FURNISHED 1-bedroom apartment with a balcony and green views, on the first floor of an apartment building in DOCK, a newly built gated residential project with 24-hour reception. Located on a peninsula surrounded by two arms of the Vltava River, in a revitalized waterfront area on the border of the Karlín and Libeň city quarters. Full amenities within easy reach, tram connections, one short stop to Palmovka metro station. The Thomayerovy sady park, Libeňský zámeček chateau and sport facilities (tennis courts, golf tee) within walking distance, the cultural scene is represented by Divadlo Pod Palmovkou Theater and the DOX Center for Contemporary Art.

The interior includes a living room with a fully fitted open plan kitchen and **balcony** access, a bedroom with French windows, a bathroom with a walk-in shower and a toilet, and an entrance hall with built-in wardrobes.