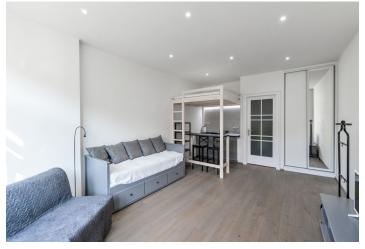

Fully refurbished, fully furnished studio apartment situated on the second floor of a Functionalist building with lift. Centrally located right under the Petřín Hill park, near the Petřín funicular railway, with great transportation connections, just minutes to the Old Town, Kampa Park and Charles Bridge, and a few more to the Prague Castle. A few tram stops to Anděl commercial center.

The bright studio includes a living area with a fitted open plan kitchen and a built-in sleeping gallery, a shower room with a toilet, and an entrance hall.

Preserved original details, high ceilings, **wooden floors**, built-in wardrobes, recessed lighting, central heating, TV, washer / dryer, vacuum cleaner, iron and ironing board, bed linen, towels, kitchenware. Deposit for service charges and utilities is CZK 2000 per month.