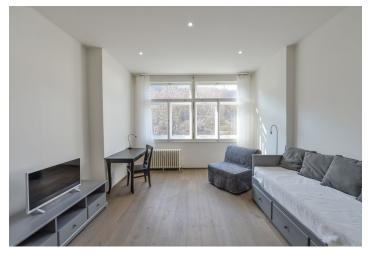

Fully refurbished, fully furnished studio apartment situated on the second floor of a Functionalist building with lift. Centrally located right under the Petřín Hill park, near the Petřín funicular railway, with great transportation connections, just minutes to the Old Town, Kampa Park and Charles Bridge, and a few more to the Prague Castle. A few tram stops to Anděl commercial center.

The bright studio includes a living area with a fitted open plan kitchen and a built-in sleeping gallery, a shower room with a toilet, and an entrance hall.

Preserved original details, high ceilings, **wooden floors**, built-in wardrobes, recessed lighting, central heating, TV, washer / dryer, vacuum cleaner, iron and ironing board, bed linen, towels, kitchenware. Deposit for service charges and utilities is CZK 2000 per month.