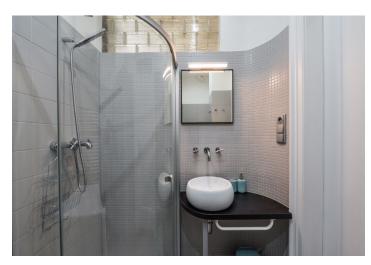

The bright studio includes a living area with a fitted open plan kitchen and a built-in sleeping gallery, a shower room with a toilet, and an entrance hall.

Preserved original details, high ceilings, **wooden floors**, built-in wardrobes, recessed lighting, central heating, TV, washer / dryer, vacuum cleaner, iron and ironing board, bed linen, towels, kitchenware. Deposit for service charges and utilities is CZK 2000 per month.