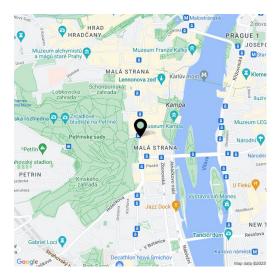

## Apartment Studio (1+kk)

32 m², Prague 1, Malá Strana, Újezd

Fully refurbished, fully furnished studio apartment situated on the second floor of a Functionalist building with lift. Centrally located right under the Petřín Hill park, near the Petřín funicular railway, with great transportation connections, just minutes to the Old Town, Kampa Park and Charles Bridge, and a few more to the Prague Castle. A few tram stops to Anděl commercial center.