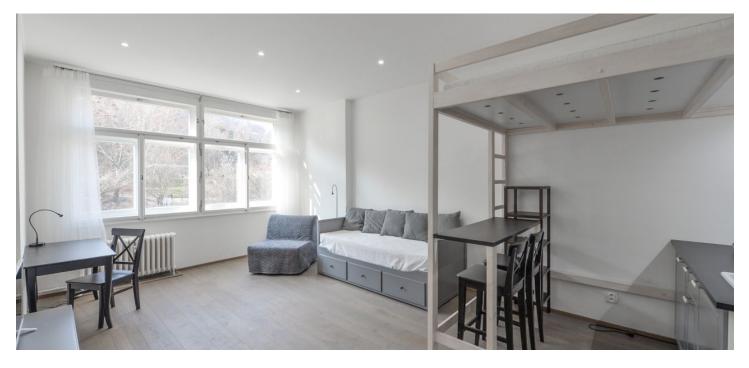

Fully refurbished, fully furnished studio apartment situated on the second floor of a Functionalist building with lift. Centrally located right under the Petřín Hill park, near the Petřín funicular railway, with great transportation connections, just minutes to the Old Town, Kampa Park and Charles Bridge, and a few more to the Prague Castle. A few tram stops to Anděl commercial center.

The bright studio includes a living area with a fitted open plan kitchen and a built-in sleeping gallery, a shower room with a toilet, and an entrance hall.

Preserved original details, high ceilings, **wooden floors**, built-in wardrobes, recessed lighting, central heating, TV, washer / dryer, vacuum cleaner, iron and ironing board, bed linen, towels, kitchenware. Deposit for service charges and utilities is CZK 2000 per month.