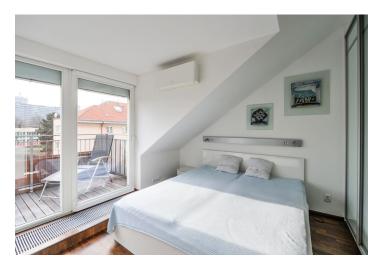

The apartment offers a living room with a **southwest terrace**, two bedrooms with a shared bathroom (one bedroom with a large glass door leading to the terrace), a fully fitted kitchen with dining area, hallway, a fitted walk-in closet, and a separate toilet. The bright and spacious attic gallery can be used as a study or another bedroom.

Wooden floors, plastic windows with remote control operated security blinds, electric awning over an illuminated terrace with water and electricity. Siemens kitchen appliances. Alarm with connection to a security agency. Gas boiler heating. Cellar. Residents can use the enclosed landscaped garden with a children's playground. Possibility to rent up to two parking spaces on a secured plot nearby. Common building charges and energies approx. CZK 3.500. Available from February 2021.