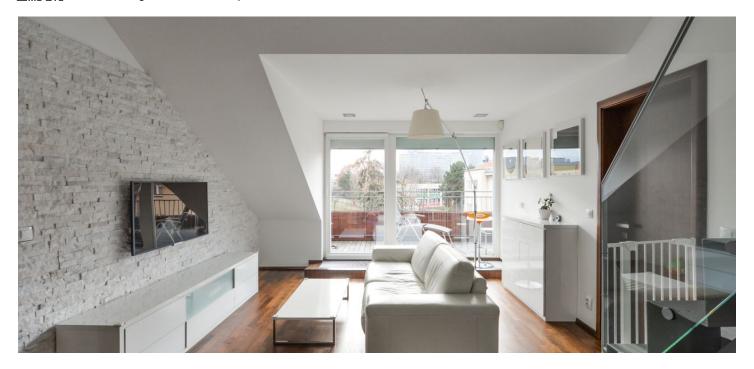

The apartment offers a living room with a **southwest terrace**, two bedrooms with a shared bathroom (one bedroom with a large glass door leading to the terrace), a fully fitted kitchen with dining area, hallway, a fitted walk-in closet, and a separate toilet. The bright and spacious attic gallery can be used as a study or another bedroom.

Wooden floors, plastic windows with remote control operated security blinds, electric awning over an illuminated terrace with water and electricity. Siemens kitchen appliances. Alarm with connection to a security agency. Gas boiler heating. Cellar. Residents can use the enclosed landscaped garden with a children's playground. Possibility to rent up to two parking spaces on a secured plot nearby. Common building charges and energies approx. CZK 3.500. Available from February 2021.