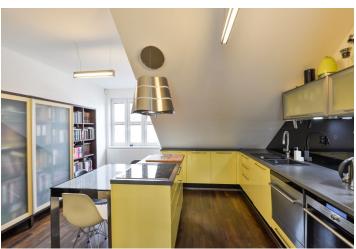

The apartment offers a living room with a **southwest terrace**, two bedrooms with a shared bathroom (one bedroom with a large glass door leading to the terrace), a fully fitted kitchen with dining area, hallway, a fitted walk-in closet, and a separate toilet. The bright and spacious attic gallery can be used as a study or another bedroom.

Wooden floors, plastic windows with remote control operated security blinds, electric awning over an illuminated terrace with water and electricity. Siemens kitchen appliances. Alarm with connection to a security agency. Gas boiler heating. Cellar. Residents can use the enclosed landscaped garden with a children's playground. Possibility to rent up to two parking spaces on a secured plot nearby. Common building charges and energies approx. CZK 3.500. Available from February 2021.