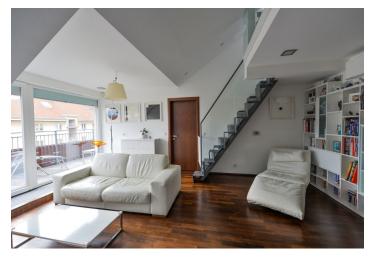

The apartment offers a living room with a **southwest terrace**, two bedrooms with a shared bathroom (one bedroom with a large glass door leading to the terrace), a fully fitted kitchen with dining area, hallway, a fitted walk-in closet, and a separate toilet. The bright and spacious attic gallery can be used as a study or another bedroom.

Wooden floors, plastic windows with remote control operated security blinds, electric awning over an illuminated terrace with water and electricity. Siemens kitchen appliances. Alarm with connection to a security agency. Gas boiler heating. Cellar. Residents can use the enclosed landscaped garden with a children's playground. Possibility to rent up to two parking spaces on a secured plot nearby. Common building charges and energies approx. CZK 3.500. Available from February 2021.