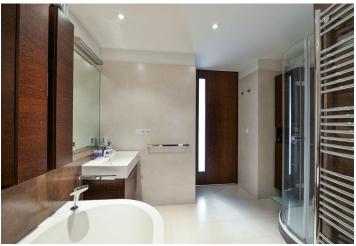

\* Area of the unit according to the Civil Code. The area consists of the sum total area of the entire unit bounded by perimeter walls.

Partly furnished air-conditioned 2-bedroom flat with a terrace, on the top floor of a completely renovated apartment building with a new lift and a private garden. Pleasant living in a quiet location with plenty of greenery in the nearby Jezerka Park. Shopping center is three minutes by car, within walking distance of Pankrác metro station, line C, trams, Pankrác and Brumlouvka business centre.

The apartment offers a living room with a **southwest terrace**, two bedrooms with a shared bathroom (one bedroom with a large glass door leading to the terrace), a fully fitted kitchen with dining area, hallway, a fitted walk-in closet, and a separate toilet. The bright and spacious attic gallery can be used as a study or another bedroom.

Wooden floors, plastic windows with remote control operated security blinds, electric awning over an illuminated terrace with water and electricity. Siemens kitchen appliances. Alarm with connection to a security agency. Gas boiler heating. Cellar. Residents can use the enclosed landscaped garden with a children's playground. Possibility to rent up to two parking spaces on a secured plot nearby. Common building charges and energies approx. CZK 3.500. Available from February 2021.