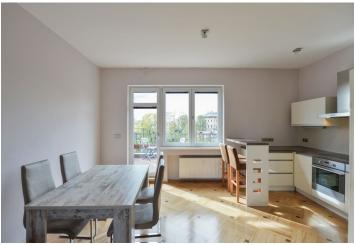

The interior features living room with a fully fitted open kitchen and **terrace** access, one bedroom with built-in wardrobes and access to the second **terrace** facing the quiet courtyard, shower bathroom with bidet and toilet, and an open entrance hall with more built-in wardrobes.

Solid wood parquet floors, tiles, security entry door, blinds, washing machine, dishwasher, shared bike / pram storage in the building, automatic courtyard gate for parking. One **parking space** available in the courtyard of the building (included). Common building charges, water and heating around CZK 2000 per month. Electricity is billed separately.