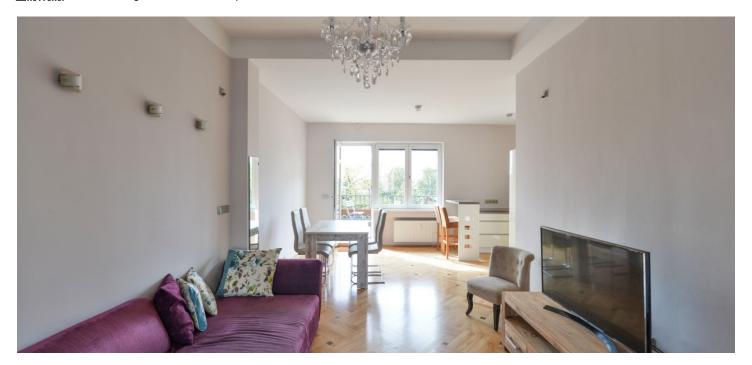

The interior features living room with a fully fitted open kitchen and **terrace** access, one bedroom with built-in wardrobes and access to the second **terrace** facing the quiet courtyard, shower bathroom with bidet and toilet, and an open entrance hall with more built-in wardrobes.