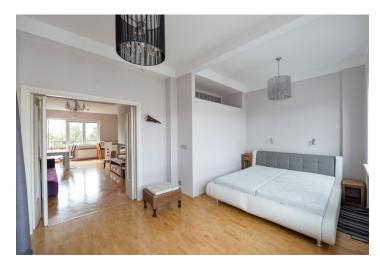

The interior features living room with a fully fitted open kitchen and **terrace** access, one bedroom with built-in wardrobes and access to the second **terrace** facing the quiet courtyard, shower bathroom with bidet and toilet, and an open entrance hall with more built-in wardrobes.