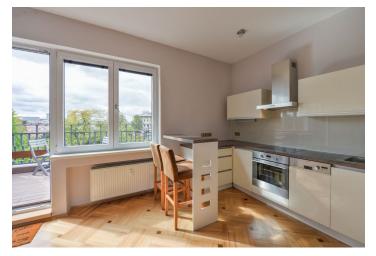

The interior features living room with a fully fitted open kitchen and **terrace** access, one bedroom with built-in wardrobes and access to the second **terrace** facing the quiet courtyard, shower bathroom with bidet and toilet, and an open entrance hall with more built-in wardrobes.