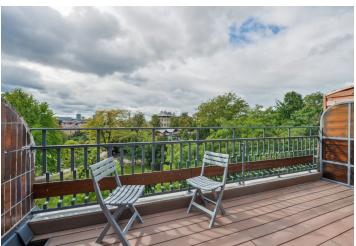

\* Area of the unit according to the Civil Code. The area consists of the sum total area of the entire unit bounded by perimeter walls.

Boasting 2 terraces and wonderfull direct views of the Havlíčkovy sady park, this is a fully refurbished furnished 1-bedroom flat with parking. Situated on the fourth top floor of a renovated residential building with lift right next to the lovely park. Located in a quiet street on the border of Vinohrady and Vršovice neighborhoods, with quick connections to the city center and full amenities within easy reach, a ten min. walk to Náměstí Míru metro station, line A.

The interior features living room with a fully fitted open kitchen and **terrace** access, one bedroom with built-in wardrobes and access to the second **terrace** facing the quiet courtyard, shower bathroom with bidet and toilet, and an open entrance hall with more built-in wardrobes.