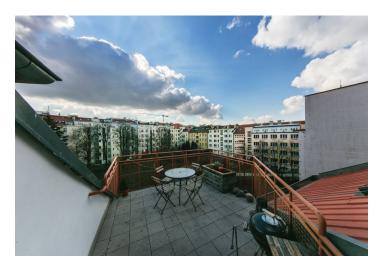

## **Apartment Five-bedroom (6+kk)**

Rented

246 m², Prague 6, Dejvice, Zikova

| Floor area*      | 246 m²     |
|------------------|------------|
| Terrace          | 25 m²      |
| Parking          | Garage.    |
| Garage           | Yes        |
| Cellar           | Yes        |
| PENB             | G          |
| Reference number | 28338      |
| Available from   | mmediately |

\* Area of the unit according to the Civil Code. The area consists of the sum total area of the entire unit bounded by perimeter walls.

This is a comfortable furnished 5-bedroom 2-bathroom split-level attic flat with 2 terraces and beautiful views of a huge green courtyard. Situated on the fourth floor of a residential building with parking and no lift, right next to the Czech Technical University Campus. Great location just a minute walk from Dejvická metro station with quick access to the city center and full amenities in the area, and convenient to the airport and international schools.

The lower level features a spacious living room with dining area and a fully fitted open kitchen, three bedrooms, two bathrooms (massage bath, bidet, toilet / walk-in shower, toilet), and entrance hall with access to both south facing terraces. The upper level includes a gallery and two more bedrooms.