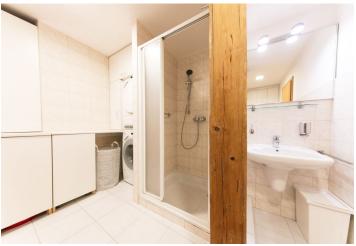

The lower level features a spacious living room with dining area and a fully fitted open kitchen, three bedrooms, two bathrooms (massage bath, bidet, toilet / walk-in shower, toilet), and entrance hall with access to both south facing terraces. The upper level includes a gallery and two more bedrooms.

**Air-conditioning**, wooden floors, tiles, heated bathroom floors, security entry door, lots of built-in wardrobes and storage, two gas boilers, washing machine, dryer, dishwasher, microwave oven, TV, **cellar**. Can be unfurnished. On-site **garage** available at CZK 4000 per month. Common building charges are included in the rent. Deposit for water, gas and electricity CZK 6500 per month. Available from June 1, 2018.