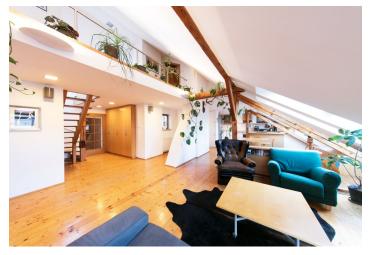

The lower level features a spacious living room with dining area and a fully fitted open kitchen, three bedrooms, two bathrooms (massage bath, bidet, toilet / walk-in shower, toilet), and entrance hall with access to both south facing terraces. The upper level includes a gallery and two more bedrooms.