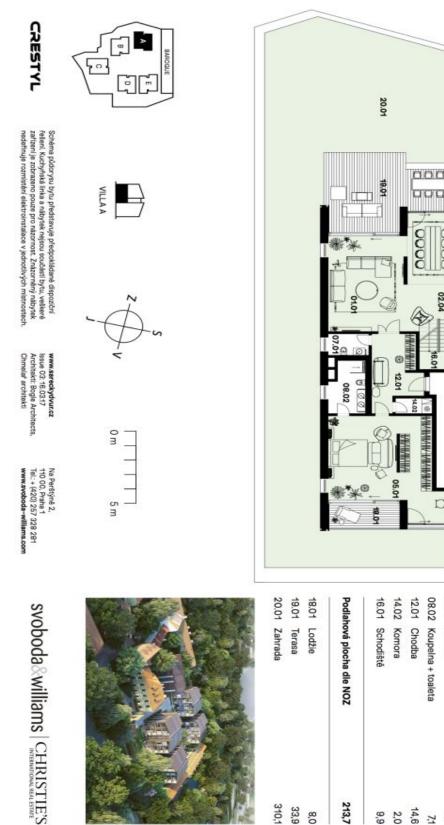

The project is after a final inspection, and the apartments will be move-in ready by summer 2018.

Floor area 213.7 m², enclosed balcony 8 + 7.7 m², terrace 33.9 m², garden 310.1 m²

Svoboda & Williams s.r.o. info@svoboda-williams.com www.svoboda-williams.com **Prague** +420 257 328 281 +420 724 551 238 Brno +420 543 250 711 +420 724 551 238

Ę

| 19.01 Terasa |      | 18.01 Lodžie | Podlahová plocha dle NOZ | 16.01 Schodiště | 14.02 Komora | 12.01 Chodba | 08.02 Koupeln      | 07.01 Toaleta | 05.01 Ložnice | 02.04 Kuchyň     | 01.01 Obývací pokoj | Č. Místnost |
|--------------|------|--------------|--------------------------|-----------------|--------------|--------------|--------------------|---------------|---------------|------------------|---------------------|-------------|
| Zahrada      |      |              | ha dle NOZ               | ĕ               |              |              | Koupelna + toaleta |               |               | Kuchyň + jídelna | í pokoj             | 4           |
| 310,1        | 6'88 | 8,0          | 213,7                    | 6'6             | 2,0          | 14,6         | 7,1                | 3,6           | 41,1          | 14,2             | 59,9                | m           |