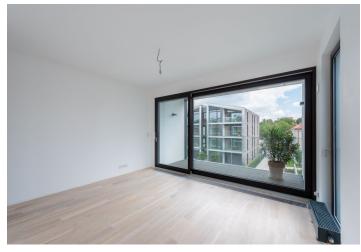

The dominant of the apartment on the ground floor is a living room with a kitchen, dining room and entrance to the terrace and a garden. The bedroom with en-suite bathroom is adjacent to the **west-facing enclosed balcony**. There is also a spacious entrance hall, separate toilet and utility room. The 1st floor consists of 2 bedrooms (1 with enclosed balcony), a bathroom, separate toilet, hall and a utility room.

Standards include BARKOTEX **two-layer oak floors**, large format tiles, **wooden windows with triple insulation glass** shielded by outdoor aluminum blinds, Hanak top quality interior veneered doors, Hüppe, Laufen and Hansgrohe bathroom sanitary ware and fixtures, wood-plastic grids and glass railings on enclosed balconies and terraces. Heating and water heating provided by a central gas boiler. **The purchase price includes 2 garage parking spaces and a cellar**.