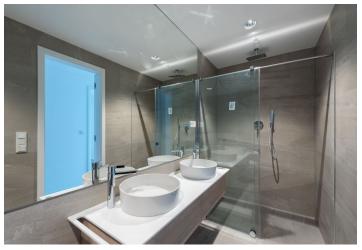

Standards include BARKOTEX **two-layer oak floors**, large format tiles, **wooden windows with triple insulation glass** shielded by outdoor aluminum blinds, Hanak top quality interior veneered doors, Hüppe, Laufen and Hansgrohe bathroom sanitary ware and fixtures, wood-plastic grids and glass railings on enclosed balconies and terraces. Heating and water heating provided by a central gas boiler. **The purchase price includes 2 garage parking spaces and a cellar**.