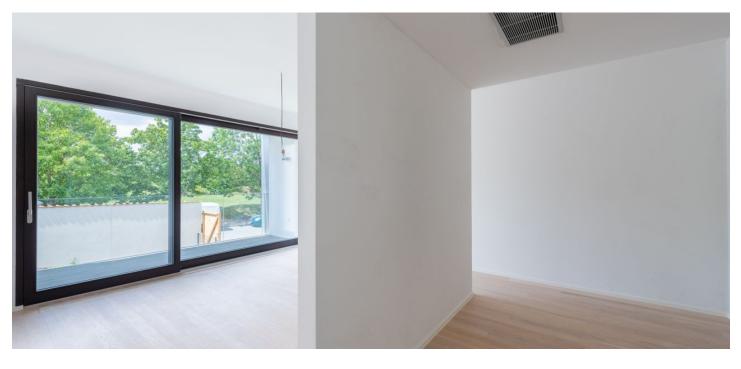

The dominant of the apartment on the ground floor is a living room with a kitchen, dining room and entrance to the terrace and a garden. The bedroom with en-suite bathroom is adjacent to the **west-facing enclosed balcony**. There is also a spacious entrance hall, separate toilet and utility room. The 1st floor consists of 2 bedrooms (1 with enclosed balcony), a bathroom, separate toilet, hall and a utility room.

Standards include BARKOTEX **two-layer oak floors**, large format tiles, **wooden windows with triple insulation glass** shielded by outdoor aluminum blinds, Hanak top quality interior veneered doors, Hüppe, Laufen and Hansgrohe bathroom sanitary ware and fixtures, wood-plastic grids and glass railings on enclosed balconies and terraces. Heating and water heating provided by a central gas boiler. **The purchase price includes 2 garage parking spaces and a cellar**.