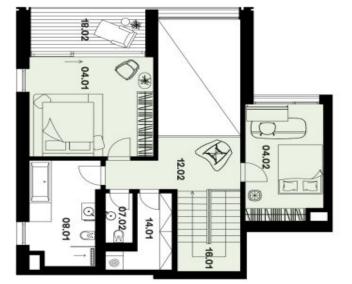

The dominant of the apartment on the ground floor is a living room with a kitchen, dining room and entrance to the terrace and a garden. The bedroom with en-suite bathroom is adjacent to the **west-facing enclosed balcony**. There is also a spacious entrance hall, separate toilet and utility room. The 1st floor consists of 2 bedrooms (1 with enclosed balcony), a bathroom, separate toilet, hall and a utility room.

The project is after a final inspection, and the apartments will be move-in ready by summer 2018.

Floor area 213.7 m², enclosed balcony 8 + 7.7 m², terrace 33.9 m², garden 310.1 m²

Svoboda & Williams s.r.o. info@svoboda-williams.com www.svoboda-williams.com **Prague** +420 257 328 281 +420 724 551 238 Brno +420 543 250 711 +420 724 551 238

Ę

| 19.01 Terasa |      | 18.01 Lodžie | Podlahová plocha dle NOZ | 16.01 Schodiště | 14.02 Komora | 12.01 Chodba | 08.02 Koupeln      | 07.01 Toaleta | 05.01 Ložnice | 02.04 Kuchyň     | 01.01 Obývací pokoj | Č. Místnost |
|--------------|------|--------------|--------------------------|-----------------|--------------|--------------|--------------------|---------------|---------------|------------------|---------------------|-------------|
| Zahrada      |      |              | ha dle NOZ               | ĕ               |              |              | Koupelna + toaleta |               |               | Kuchyň + jídelna | í pokoj             | 4           |
| 310,1        | 6'88 | 8,0          | 213,7                    | 6'6             | 2,0          | 14,6         | 7,1                | 3,6           | 41,1          | 14,2             | 59,9                | m           |

### Apartment Three-bedroom (4+kk)

Ask for price

213.3 m², Prague 6, Vokovice

VILLA A

Schéma půdorysu bytu představuje předpokládané dispoziční resteri. Kuchyňaká linka a nábytek nejsou současti bytu, vešteré zařízení ja zobrazen pouze pro názornost. Znázornáný nábytek nedefinuje rozmístění elektroinstalace v jednotlivých mistrostech