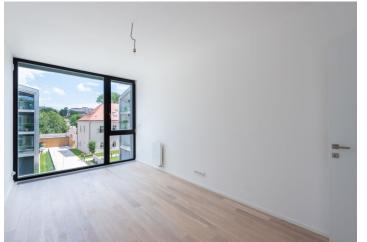

The dominant of the apartment on the ground floor is a living room with a kitchen, dining room and entrance to the terrace and a garden. The bedroom with en-suite bathroom is adjacent to the **west-facing enclosed balcony**. There is also a spacious entrance hall, separate toilet and utility room. The 1st floor consists of 2 bedrooms (1 with enclosed balcony), a bathroom, separate toilet, hall and a utility room.

Standards include BARKOTEX **two-layer oak floors**, large format tiles, **wooden windows with triple insulation glass** shielded by outdoor aluminum blinds, Hanak top quality interior veneered doors, Hüppe, Laufen and Hansgrohe bathroom sanitary ware and fixtures, wood-plastic grids and glass railings on enclosed balconies and terraces. Heating and water heating provided by a central gas boiler. **The purchase price includes 2 garage parking spaces and a cellar**.