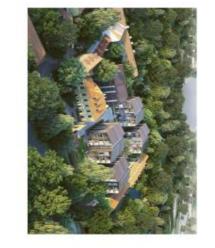

\* Area of the unit according to the Civil Code. The area consists of the sum total area of the entire unit bounded by perimeter walls.

Attractive duplex boasting two enclosed balconies, terrace and a garden in the newly emerging Šárecký dvůr residential project, consisting of 51 apartments. The project uniquely combines modern architecture & design with elegant & historic Baroque preserved structures. The enclosed complex will offer 24-hour reception, secure underground parking, CCTV and a beautifully landscaped private park.

Location in a pleasant, lovely area of Prague 6 offers all public amenities, greenery and quick access to the center and airport. The complex is located close to the Džbán water reservoir and the Divoká Šárka Nature Reserve: active lifestyle lovers can take full advantage of the environment perfectly suitable for cycling, hiking, in-line skating, jogging or even swimming and golfing, plus skating in winter. All services will be at your fingertips - the Veleslavín metro station with swift connections to the city center is only a few minutes' walk away, and the Václav Havel Airport in Ruzyně can be reached in just ten minutes by car or bus.