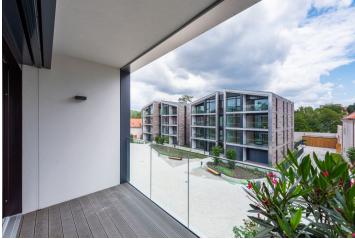

The dominant of the apartment on the ground floor is a living room with a kitchen, dining room and entrance to the terrace and a garden. The bedroom with en-suite bathroom is adjacent to the **west-facing enclosed balcony**. There is also a spacious entrance hall, separate toilet and utility room. The 1st floor consists of 2 bedrooms (1 with enclosed balcony), a bathroom, separate toilet, hall and a utility room.

Location in a pleasant, lovely area of Prague 6 offers all public amenities, greenery and quick access to the center and airport. The complex is located close to the Džbán water reservoir and the Divoká Šárka Nature Reserve: active lifestyle lovers can take full advantage of the environment perfectly suitable for cycling, hiking, in-line skating, jogging or even swimming and golfing, plus skating in winter. All services will be at your fingertips - the Veleslavín metro station with swift connections to the city center is only a few minutes' walk away, and the Václav Havel Airport in Ruzyně can be reached in just ten minutes by car or bus.