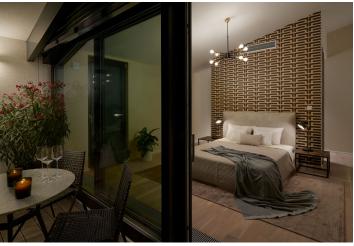

The dominant of the apartment on the 3th floor is a generous living room with a kitchen, dining room and entrance to an west-facing enclosed balcony. The master bedroom with en-suite bathroom is adjacent to an east-facing enclosed balcony. There are also 2 bedrooms, a spacious entrance hall, a bathroom, a separate toilet and a utility room. The apartment is offered in a state of white walls, which allows completion according to the owner's needs and wishes. The purchase price includes garage for 2 cars, parking space and a cellar.