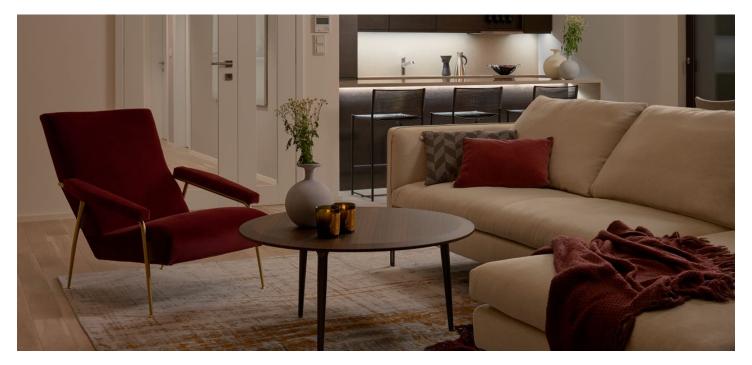

The dominant of the apartment on the 3th floor is a generous living room with a kitchen, dining room and entrance to an west-facing enclosed balcony. The master bedroom with en-suite bathroom is adjacent to an east-facing enclosed balcony. There are also 2 bedrooms, a spacious entrance hall, a bathroom, a separate toilet and a utility room. The apartment is offered in a state of white walls, which allows completion according to the owner's needs and wishes. The purchase price includes garage for 2 cars, parking space and a cellar.