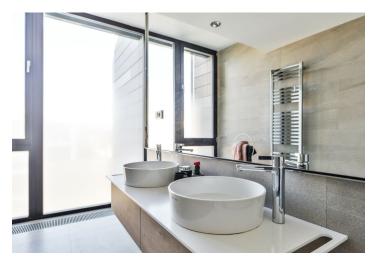

The dominant of the apartment on the 3th floor is a generous living room with a kitchen, dining room and entrance to an west-facing enclosed balcony. The master bedroom with en-suite bathroom is adjacent to an east-facing enclosed balcony. There are also 2 bedrooms, a spacious entrance hall, a bathroom, a separate toilet and a utility room. The apartment is offered in a state of white walls, which allows completion according to the owner's needs and wishes. The purchase price includes garage for 2 cars, parking space and a cellar.