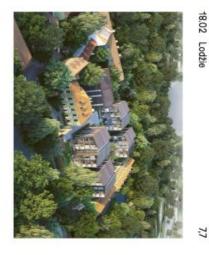

\* Area of the unit according to the Civil Code. The area consists of the sum total area of the entire unit bounded by perimeter walls.

Attractive apartment boasting two enclosed balconies with green views, in the newly emerging Šárecký dvůr residential project, consisting of 51 apartments. The project uniquely combines modern architecture & design with elegant & historic preserved Baroque structures. The private complex will offer 24-hour reception, secure underground parking, CCTV and a beautifully landscaped private park.