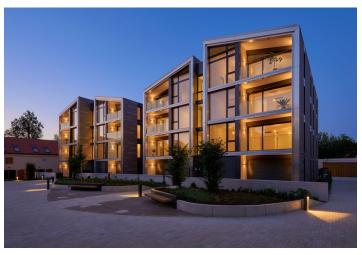

\* Area of the unit according to the Civil Code. The area consists of the sum total area of the entire unit bounded by perimeter walls.

Attractive apartment boasting two enclosed balconies with green views, in the newly emerging Šárecký dvůr residential project, consisting of 51 apartments. The project uniquely combines modern architecture & design with elegant & historic preserved Baroque structures. The private complex will offer 24-hour reception, secure underground parking, CCTV and a beautifully landscaped private park.

Location in a pleasant, lovely area of Prague 6, offering all public amenities, greenery and quick access to the center and airport. The complex is located close to the Džbán water reservoir and the Divoká Šárka Nature Reserve: active lifestyle lovers can take full advantage of the environment perfectly suitable for cycling, hiking, in-line skating, jogging or even swimming and golfing, plus skating in winter. All services will be at your fingertips - the Veleslavín metro station with swift connections to the city center is only a few minutes' walk away, and the Václav Havel Airport in Ruzyně can be reached in just ten minutes by car or bus.