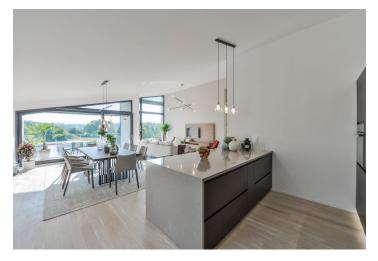

The dominant of the apartment on the 3th floor is a generous living room with a kitchen, dining room and entrance to an west-facing enclosed balcony. The master bedroom with en-suite bathroom is adjacent to an east-facing enclosed balcony. There are also 2 bedrooms, a spacious entrance hall, a bathroom, a separate toilet and a utility room. The apartment is offered in a state of white walls, which allows completion according to the owner's needs and wishes. The purchase price includes garage for 2 cars, parking space and a cellar.