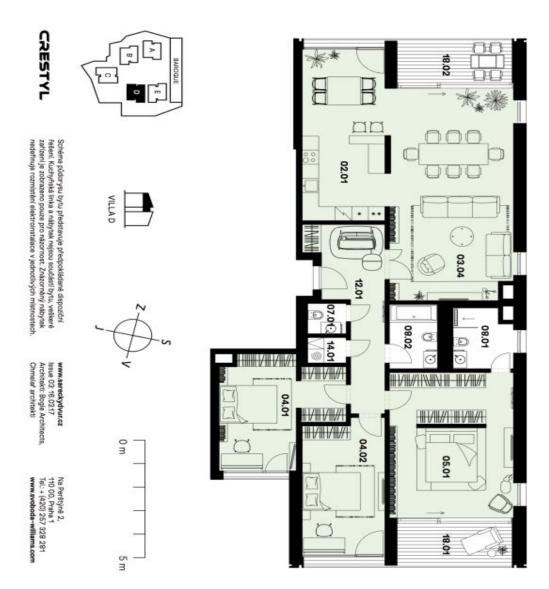

The dominant of the apartment on the 3th floor is a generous living room with a kitchen, dining room and entrance to an west-facing enclosed balcony. The master bedroom with en-suite bathroom is adjacent to an east-facing enclosed balcony. There are also 2 bedrooms, a spacious entrance hall, a bathroom, a separate toilet and a utility room. The apartment is offered in a state of white walls, which allows completion according to the owner's needs and wishes. The purchase price includes garage for 2 cars, parking space and a cellar.

Floor area 162.5 m², enclosed balconies 7.7 m² + 7.7 m².

## D-4.1 4.NF 4kk

# Svoboda williams CHRISTIE'S

Podlahová plocha dle NOZ 162,5
18.01 Lodžie 7,7

C. Mistnost m³

02.01 Kuchyň
03.04 Obývací pokoj + jidelna 10,9
03.04 Obývací pokoj + jidelna 51,3
04.01 Pokoj
04.02 Pokoj 17,0
05.01 Ložnice 27,4
07.01 Toaleta 1,9
08.01 Koupelna + toaleta 5,4
08.02 Koupelna + toaleta 4,7
12.01 Chodba 14,9