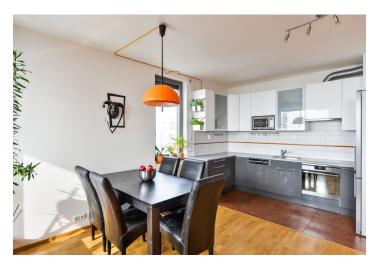

The interior includes living room with a fully fitted open kitchen and access to the enclosed balcony, two bedrooms, bathroom with bath and a shower screen, a separate toilet, and entry hall with lots of wardrobes.

Wooden floors and tiles, security entry door, French windows, ample storage, outdoor blinds, dishwasher, fridge, microwave oven, TV, cellar, chip entry to the building. One garage parking space included. Deposit for common building charges, water and heating around CZK 4000/month. Electricity is billed separately. Available from May 2018.