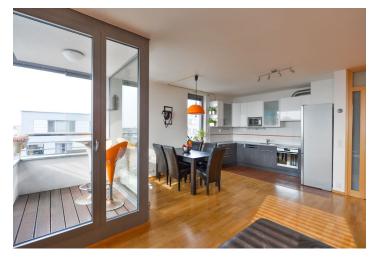

The interior includes living room with a fully fitted open kitchen and access to the enclosed balcony, two bedrooms, bathroom with bath and a shower screen, a separate toilet, and entry hall with lots of wardrobes.

Wooden floors and tiles, security entry door, French windows, ample storage, outdoor blinds, dishwasher, fridge, microwave oven, TV, cellar, chip entry to the building. One garage parking space included. Deposit for common building charges, water and heating around CZK 4000/month. Electricity is billed separately. Available from May 2018.