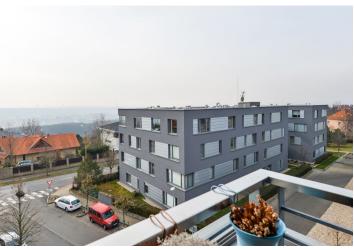

\* Area of the unit according to the Civil Code. The area consists of the sum total area of the entire unit bounded by perimeter walls.

Benefiting from an enclosed balcony and beautiful far reaching views of Prague incl. the Prague Castle, this is a partly furnished 2-bedroom flat on the third top floor of a modern residential project with parking and a children's playground. Located in quiet residential area of Prosek, Prague 9, near a park and a tennis court, with full amenities in close vicinity and just a few minute walk from Prosek metro station.

The interior includes living room with a fully fitted open kitchen and access to the enclosed balcony, two bedrooms, bathroom with bath and a shower screen, a separate toilet, and entry hall with lots of wardrobes.

Wooden floors and tiles, security entry door, French windows, ample storage, outdoor blinds, dishwasher, fridge, microwave oven, TV, cellar, chip entry to the building. One garage parking space included. Deposit for common building charges, water and heating around CZK 4000/month. Electricity is billed separately. Available from May 2018.