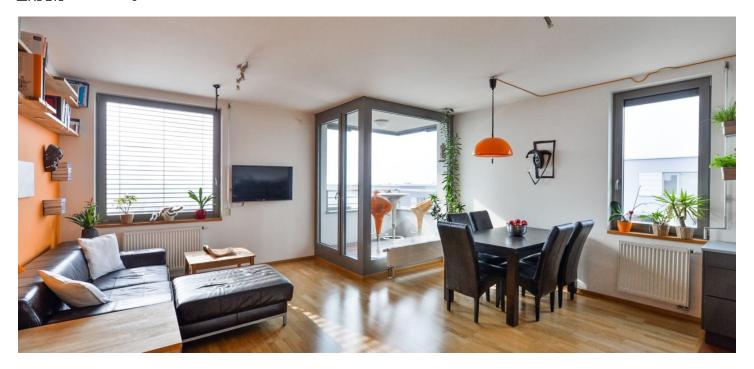

\* Area of the unit according to the Civil Code. The area consists of the sum total area of the entire unit bounded by perimeter walls.

Benefiting from an enclosed balcony and beautiful far reaching views of Prague incl. the Prague Castle, this is a partly furnished 2-bedroom flat on the third top floor of a modern residential project with parking and a children's playground. Located in quiet residential area of Prosek, Prague 9, near a park and a tennis court, with full amenities in close vicinity and just a few minute walk from Prosek metro station.

The interior includes living room with a fully fitted open kitchen and access to the enclosed balcony, two bedrooms, bathroom with bath and a shower screen, a separate toilet, and entry hall with lots of wardrobes.

Wooden floors and tiles, security entry door, French windows, ample storage, outdoor blinds, dishwasher, fridge, microwave oven, TV, cellar, chip entry to the building. One garage parking space included. Deposit for common building charges, water and heating around CZK 4000/month. Electricity is billed separately. Available from May 2018.