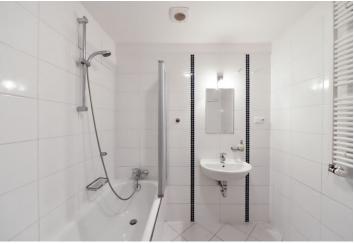

The interior includes living room with a fully fitted open kitchen and access to the enclosed balcony, two bedrooms, bathroom with bath and a shower screen, a separate toilet, and entry hall with lots of wardrobes.