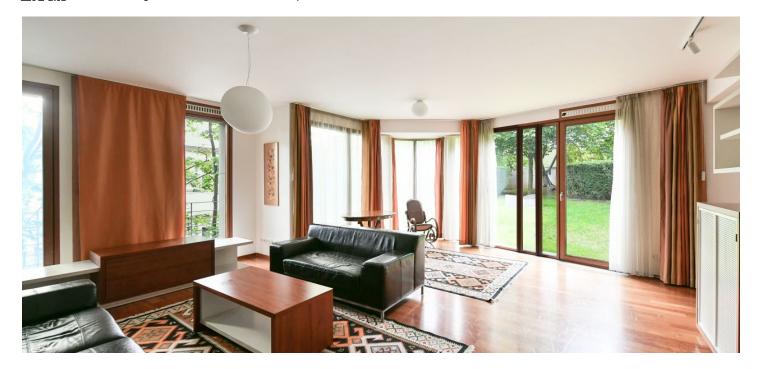

\* Area of the unit according to the Civil Code. The area consists of the sum total area of the entire unit bounded by perimeter walls.

This completely furnished apartment with French windows offering direct access to a shared garden is situated on the ground floor in the VILLA BIANCA residential complex with a 24-hour reception and security, located in the heart of the Prague 6 embassy area, within walking distance of the Stromovka and Letenské sady parks. The gated project features six new villas in a contemporary style anchored by a striking original Modernist villa designed by Jan Kotěra in 1910-1911, surrounded by an English style garden. Excellent access to the city center, international schools, and the airport, a few minutes' walk to the Hradčanská metro station.

The interior includes an entrance hall, a living room, a fully fitted kitchen with a dining area, a laundry room, a utility room, a storage room, and a guest toilet. There is a master bedroom with an en-suite bathroom (bathtub, walkin shower, toilet), two more bedrooms, and a shower bathroom with a toilet.

Hardwood floors, security entry door, built-in wardrobes and storage, French windows, blinds, marble bathrooms, washer, dryer, dishwasher, video entry phone, satellite reception, cellar. One underground garage parking space included.