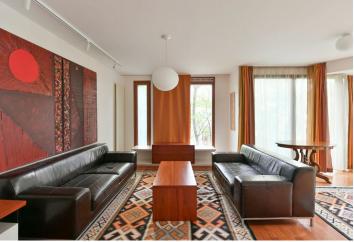

The interior includes an entrance hall, a living room, a fully fitted kitchen with a dining area, a laundry room, a utility room, a storage room, and a guest toilet. There is a master bedroom with an en-suite bathroom (bathtub, walkin shower, toilet), two more bedrooms, and a shower bathroom with a toilet.

Hardwood floors, security entry door, built-in wardrobes and storage, French windows, blinds, marble bathrooms, washer, dryer, dishwasher, video entry phone, satellite reception, cellar. One underground garage parking space included.