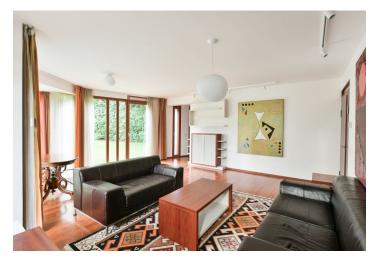

The interior includes an entrance hall, a living room, a fully fitted kitchen with a dining area, a laundry room, a utility room, a storage room, and a guest toilet. There is a master bedroom with an en-suite bathroom (bathtub, walkin shower, toilet), two more bedrooms, and a shower bathroom with a toilet.

Hardwood floors, security entry door, built-in wardrobes and storage, French windows, blinds, marble bathrooms, washer, dryer, dishwasher, video entry phone, satellite reception, cellar. One underground garage parking space included.