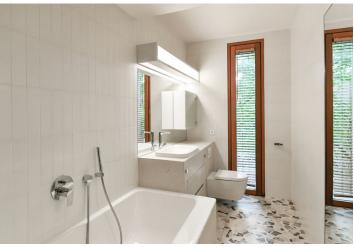

The interior includes an entrance hall, a living room, a fully fitted kitchen with a dining area, a laundry room, a utility room, a storage room, and a guest toilet. There is a master bedroom with an en-suite bathroom (bathtub, walkin shower, toilet), two more bedrooms, and a shower bathroom with a toilet.

Hardwood floors, security entry door, built-in wardrobes and storage, French windows, blinds, marble bathrooms, washer, dryer, dishwasher, video entry phone, satellite reception, cellar. One underground garage parking space included.