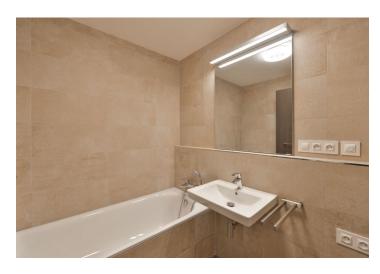

The interior features one bedroom, living room with a fully fitted open plan kitchen and balcony access, bathroom with bath, toilet, and entrance hall with a built-in wardrobe.

High standard materials and equipment, wooden floors, tiles, exotic wood flooring on the terrace, floor heating in the bathroom and toilet, security entry door, dishwasher, induction cooktop, video entry phone, cellar, garden and children's playground nearby. One-site garage parking spaces included. Deposit for common building charges, water and heating around CZK 4000/month. Electricity is billed separately.