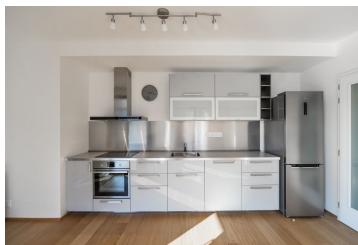

The interior features one bedroom, living room with a fully fitted open plan kitchen and balcony access, bathroom with bath, toilet, and entrance hall with a built-in wardrobe.

High standard materials and equipment, wooden floors, tiles, exotic wood flooring on the terrace, floor heating in the bathroom and toilet, security entry door, dishwasher, induction cooktop, video entry phone, cellar, garden and children's playground nearby. One-site garage parking spaces included. Deposit for common building charges, water and heating around CZK 4000/month. Electricity is billed separately.