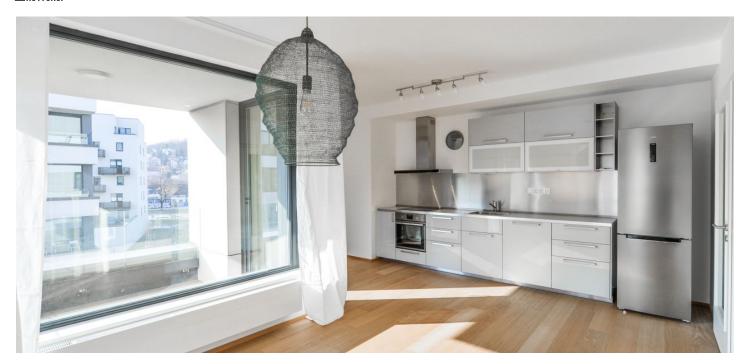

The interior features one bedroom, living room with a fully fitted open plan kitchen and balcony access, bathroom with bath, toilet, and entrance hall with a built-in wardrobe.

High standard materials and equipment, wooden floors, tiles, exotic wood flooring on the terrace, floor heating in the bathroom and toilet, security entry door, dishwasher, induction cooktop, video entry phone, cellar, garden and children's playground nearby. One-site garage parking spaces included. Deposit for common building charges, water and heating around CZK 4000/month. Electricity is billed separately.