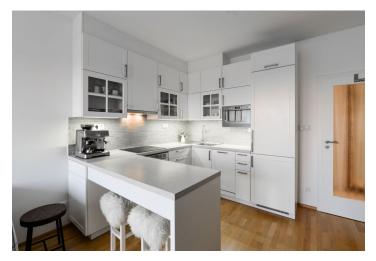

High standard features include wooden floors without thresholds, heated bathroom tiles and Hansgrohe sanitary facilities. The windows are plastic with internal blinds. The Whirpool kitchen includes all appliances (dishwasher, ceramic hob, oven, microwave, fridge, freezer), the cabinets have BLUM fittings. In the hall, there is a built-in wardrobe and a large built-in storage space. The apartment includes nterior furnishings, such as a stylish chest of drawers and a table by Snel Furniture. The price includes a garage parking space, from which you can directly access the elevator to the apartment.