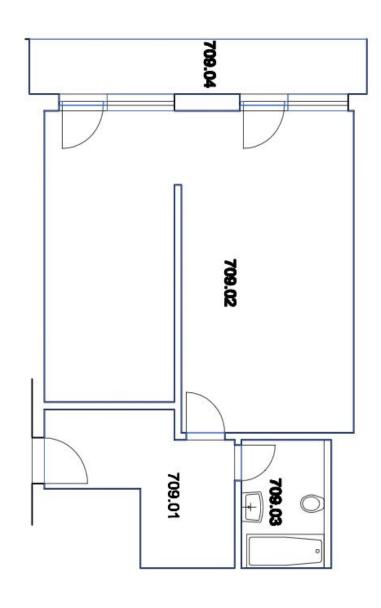

## Apartment One-bedroom (2+kk)

51 m², Prague 9, Libeň, U Svobodárny

| 8.0m2  | balkon     | 709.04         |
|--------|------------|----------------|
| 51.9m2 |            | celkem byt     |
| 4.7m2  | koupeina   | 709. <b>03</b> |
| 38.5m2 | pokoj+k.k. | 709. <b>02</b> |
| 8.7m2  | chodba     | 709. <b>01</b> |
| PLOCHA | ÜCEL M.    | C.M.           |