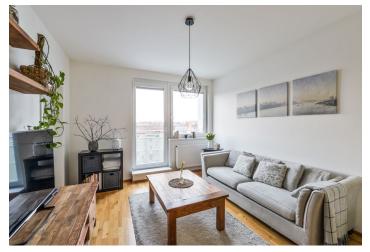

The layout of the apartment on the 6th floor (accessible by a modern silent elevator) consists of a living room with a kitchen area, a bedroom, a hallway and a bathroom. A **spacious balcony**, accessible from the living room and the bedroom, provides a breathtaking view of the sunsets along the west side of the apartment.