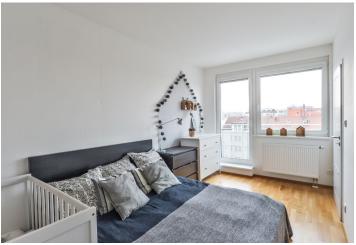

The layout of the apartment on the 6th floor (accessible by a modern silent elevator) consists of a living room with a kitchen area, a bedroom, a hallway and a bathroom. A **spacious balcony**, accessible from the living room and the bedroom, provides a breathtaking view of the sunsets along the west side of the apartment.

High standard features include wooden floors without thresholds, heated bathroom tiles and Hansgrohe sanitary facilities. The windows are plastic with internal blinds. The Whirpool kitchen includes all appliances (dishwasher, ceramic hob, oven, microwave, fridge, freezer), the cabinets have BLUM fittings. In the hall, there is a built-in wardrobe and a large built-in storage space. The apartment includes nterior furnishings, such as a stylish chest of drawers and a table by Snel Furniture. The price includes a garage parking space, from which you can directly access the elevator to the apartment.