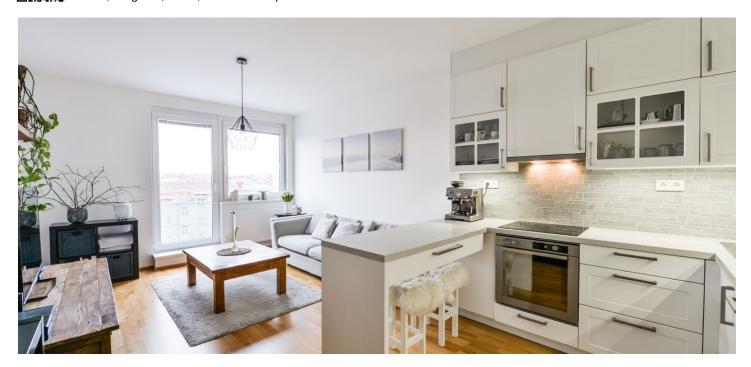

The layout of the apartment on the 6th floor (accessible by a modern silent elevator) consists of a living room with a kitchen area, a bedroom, a hallway and a bathroom. A **spacious balcony**, accessible from the living room and the bedroom, provides a breathtaking view of the sunsets along the west side of the apartment.

High standard features include wooden floors without thresholds, heated bathroom tiles and Hansgrohe sanitary facilities. The windows are plastic with internal blinds. The Whirpool kitchen includes all appliances (dishwasher, ceramic hob, oven, microwave, fridge, freezer), the cabinets have BLUM fittings. In the hall, there is a built-in wardrobe and a large built-in storage space. The apartment includes nterior furnishings, such as a stylish chest of drawers and a table by Snel Furniture. The price includes a garage parking space, from which you can directly access the elevator to the apartment.