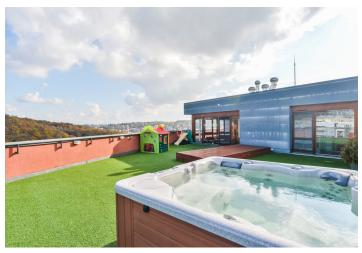

This is a bright, renovated, furnished 2-bedroom 2-bathroom split-level flat with a balcony and a 100 m<sup>2</sup> roof terrace with a Jacuzzi, offering nice far reaching views. Situated on the seventh top floor of a modern building in a gated residential complex with a lift and underground parking. Located on the green slopes of Košíře neighborhood, Prague 5, convenient to the French School and Nový Smíchov commercial and entertainment center and Anděl metro station.

The lower floor includes one bedroom with a **balcony** and built-in wardrobes, a bathroom with a bathtub and a toilet, a **walk-in closet**, and an entrance hall with built-in wardrobes. The upper level features a living room with a fully integrated kitchen and access to the **roof terrace**, a second bedroom, and a shower bathroom with a toilet.