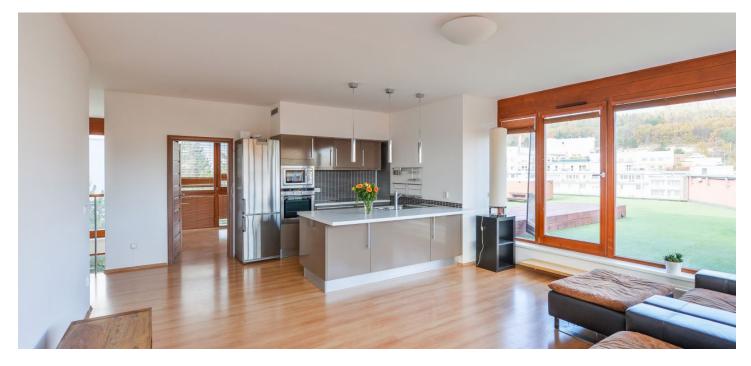

This is a bright, renovated, furnished 2-bedroom 2-bathroom split-level flat with a balcony and a 100 m<sup>2</sup> roof terrace with a Jacuzzi, offering nice far reaching views. Situated on the seventh top floor of a modern building in a gated residential complex with a lift and underground parking. Located on the green slopes of Košíře neighborhood, Prague 5, convenient to the French School and Nový Smíchov commercial and entertainment center and Anděl metro station.

The lower floor includes one bedroom with a **balcony** and built-in wardrobes, a bathroom with a bathtub and a toilet, a **walk-in closet**, and an entrance hall with built-in wardrobes. The upper level features a living room with a fully integrated kitchen and access to the **roof terrace**, a second bedroom, and a shower bathroom with a toilet.

Laminated floors, tiles, heated bathroom floors, security entry door, French windows, blinds, washer, dryer, dishwasher, microwave oven, TV, satellite reception, **cellar**. One **garage parking** space is included. Service charges, water and heating bills: around CZK 4300 per month. Electricity is billed separately.