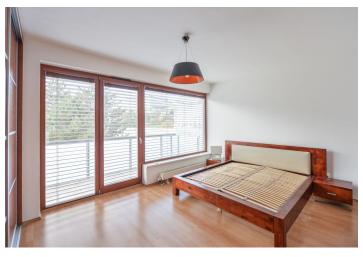

The lower floor includes one bedroom with a **balcony** and built-in wardrobes, a bathroom with a bathtub and a toilet, a **walk-in closet**, and an entrance hall with built-in wardrobes. The upper level features a living room with a fully integrated kitchen and access to the **roof terrace**, a second bedroom, and a shower bathroom with a toilet.

Laminated floors, tiles, heated bathroom floors, security entry door, French windows, blinds, washer, dryer, dishwasher, microwave oven, TV, satellite reception, **cellar**. One **garage parking** space is included. Service charges, water and heating bills: around CZK 4300 per month. Electricity is billed separately.