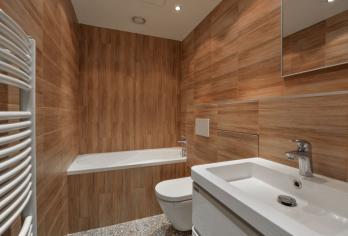

The lower floor includes one bedroom with a **balcony** and built-in wardrobes, a bathroom with a bathtub and a toilet, a **walk-in closet**, and an entrance hall with built-in wardrobes. The upper level features a living room with a fully integrated kitchen and access to the **roof terrace**, a second bedroom, and a shower bathroom with a toilet.

Laminated floors, tiles, heated bathroom floors, security entry door, French windows, blinds, washer, dryer, dishwasher, microwave oven, TV, satellite reception, **cellar**. One **garage parking** space is included. Service charges, water and heating bills: around CZK 4300 per month. Electricity is billed separately.