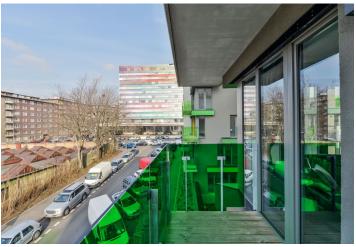

\* Area of the unit according to the Civil Code. The area consists of the sum total area of the entire unit bounded by perimeter walls.

Brand new furnished 1-bedroom flat with a terrace on the third floor of the 4Blok residential complex with 24-hour security, part of an unconventional gated project situated in an attractive location on the border of Vinohrady and Vršovice neighborhoods. Within easy reach of the city center, with full amenities nearby. Vršovice is a popular, emerging neighborhood, currently undergoing a wider neighborhood improvement, with the aim of creating a greener and more pleasant living environment. The location already has full public amenities - kindergartens, elementary and grammar schools, cafes, restaurants, Eden shopping center, a sports hall, swimming pool. Bus stop around the corner, a three minute walk to Koh-i-noor tram stop.

The interior features one bedroom, living room with a fully fitted open kitchen and dining space, shower bathroom with toilet, walk-in closet / storage room, and entrance hall. There is a shared terrace accessible from both main rooms.

Laminated floors, tiles, security entry door, French windows, heat recovery ventilation system, central heating, washer, dishwasher, induction cooktop, TV, cellar, chip entry to the building, children's playground in the courtyard. One garage parking space included. Common building charges, water and heating CZK 2450 per month. Electricity is billed separately.