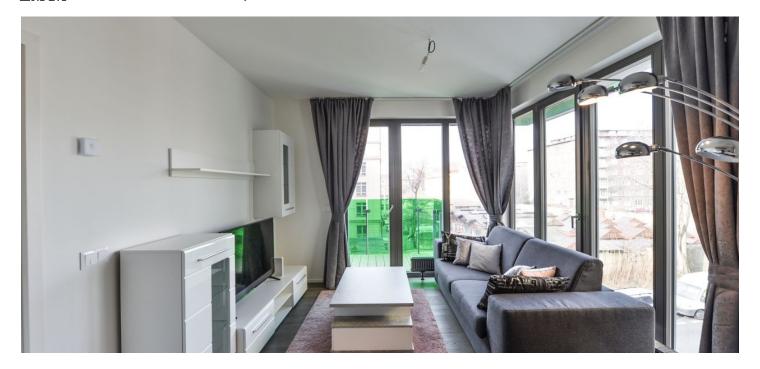

The interior features one bedroom, living room with a fully fitted open kitchen and dining space, shower bathroom with toilet, walk-in closet / storage room, and entrance hall. There is a shared terrace accessible from both main rooms.

Laminated floors, tiles, security entry door, French windows, heat recovery ventilation system, central heating, washer, dishwasher, induction cooktop, TV, cellar, chip entry to the building, children's playground in the courtyard. One garage parking space included. Common building charges, water and heating CZK 2450 per month. Electricity is billed separately.