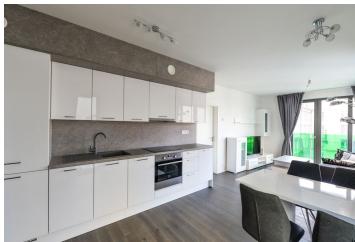

The interior features one bedroom, living room with a fully fitted open kitchen and dining space, shower bathroom with toilet, walk-in closet / storage room, and entrance hall. There is a shared terrace accessible from both main rooms.

Laminated floors, tiles, security entry door, French windows, heat recovery ventilation system, central heating, washer, dishwasher, induction cooktop, TV, cellar, chip entry to the building, children's playground in the courtyard. One garage parking space included. Common building charges, water and heating CZK 2450 per month. Electricity is billed separately.