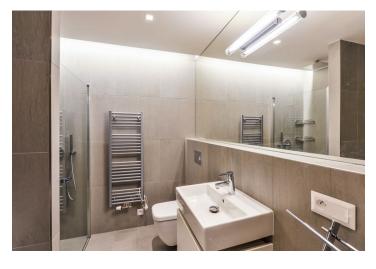

The interior features one bedroom, living room with a fully fitted open kitchen and dining space, shower bathroom with toilet, walk-in closet / storage room, and entrance hall. There is a shared terrace accessible from both main rooms.