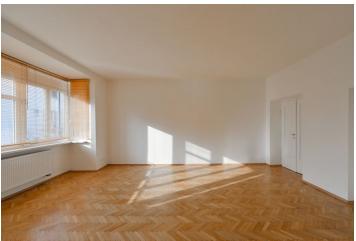

The interior features a spacious central hall with a winter garden, living room, a fully fitted eat-in kitchen, one bedroom with a large adjacent study (or walk-in closet), two more bedrooms, two bathrooms (walk-in shower, toilet / bath, bidet, toilet), utility and storage rooms, and entrance hall.

Green views, preserved original details, solid wood parquet floors, tiles, carpets, built-in wardrobes and storage, gas boiler, outdoor and inner blinds, dishwasher, microwave oven, automatic garage gate, shared garden. Onsite garage available at CZK 2000/month. Common building charges and deposit for utilities CZK 6000 per month.