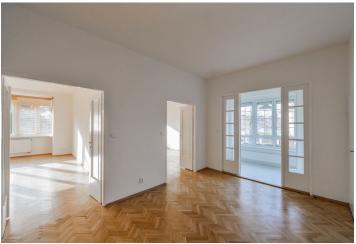

The interior features a spacious central hall with a winter garden, living room, a fully fitted eat-in kitchen, one bedroom with a large adjacent study (or walk-in closet), two more bedrooms, two bathrooms (walk-in shower, toilet / bath, bidet, toilet), utility and storage rooms, and entrance hall.

Green views, preserved original details, solid wood parquet floors, tiles, carpets, built-in wardrobes and storage, gas boiler, outdoor and inner blinds, dishwasher, microwave oven, automatic garage gate, shared garden. Onsite garage available at CZK 2000/month. Common building charges and deposit for utilities CZK 6000 per month.