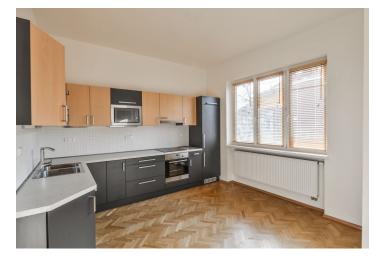

The interior features a spacious central hall with a winter garden, living room, a fully fitted eat-in kitchen, one bedroom with a large adjacent study (or walk-in closet), two more bedrooms, two bathrooms (walk-in shower, toilet / bath, bidet, toilet), utility and storage rooms, and entrance hall.

Green views, preserved original details, solid wood parquet floors, tiles, carpets, built-in wardrobes and storage, gas boiler, outdoor and inner blinds, dishwasher, microwave oven, automatic garage gate, shared garden. Onsite garage available at CZK 2000/month. Common building charges and deposit for utilities CZK 6000 per month.