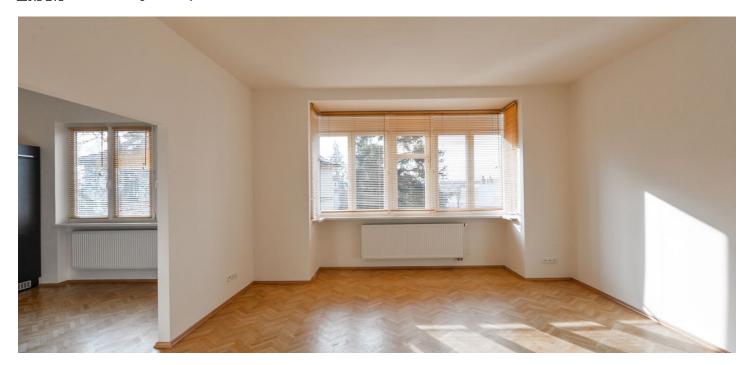

The interior features a spacious central hall with a winter garden, living room, a fully fitted eat-in kitchen, one bedroom with a large adjacent study (or walk-in closet), two more bedrooms, two bathrooms (walk-in shower, toilet / bath, bidet, toilet), utility and storage rooms, and entrance hall.

Green views, preserved original details, solid wood parquet floors, tiles, carpets, built-in wardrobes and storage, gas boiler, outdoor and inner blinds, dishwasher, microwave oven, automatic garage gate, shared garden. Onsite garage available at CZK 2000/month. Common building charges and deposit for utilities CZK 6000 per month.