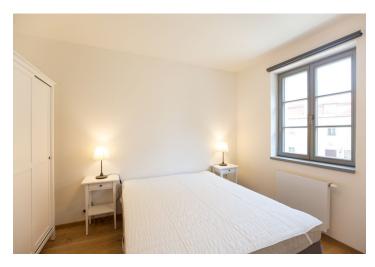

The flat features living room with dining space and a fully fitted open kitchen, one bedroom, shower bathroom with toilet and bidet shower, and entrance hall.

Heat recovery ventilation, wooden floors, tiles, security entry door, roller blinds, dishwasher, microwave oven, video entry phone, basement storage unit, camera system. One garage parking space at CZK 2,000 per month. Common building charges, water and heating CZK 4000 per month. Electricity is billed separately.