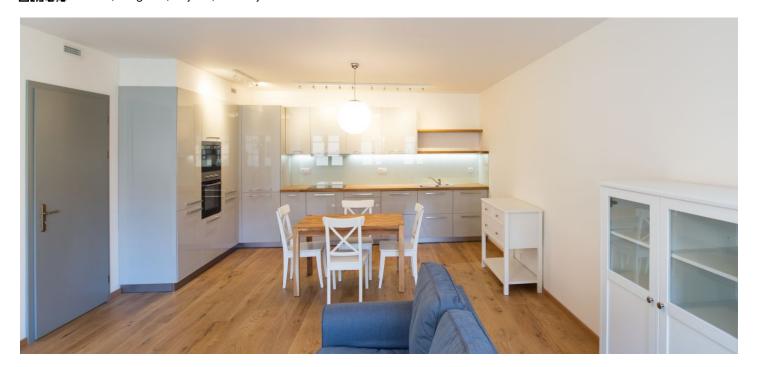

The flat features living room with dining space and a fully fitted open kitchen, one bedroom, shower bathroom with toilet and bidet shower, and entrance hall.

Heat recovery ventilation, wooden floors, tiles, security entry door, roller blinds, dishwasher, microwave oven, video entry phone, basement storage unit, camera system. One garage parking space at CZK 2,000 per month. Common building charges, water and heating CZK 4000 per month. Electricity is billed separately.