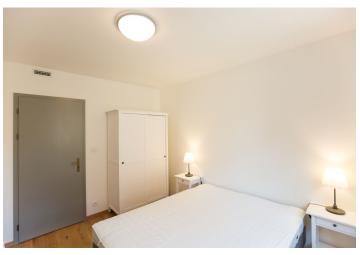

The flat features living room with dining space and a fully fitted open kitchen, one bedroom, shower bathroom with toilet and bidet shower, and entrance hall.

Heat recovery ventilation, wooden floors, tiles, security entry door, roller blinds, dishwasher, microwave oven, video entry phone, basement storage unit, camera system. One garage parking space at CZK 2,000 per month. Common building charges, water and heating CZK 4000 per month. Electricity is billed separately.