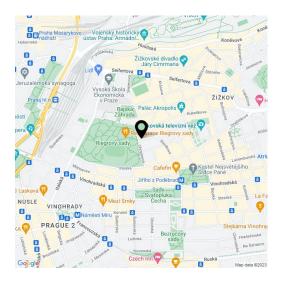

# Apartment Three-bedroom (4+kk)

161 m², Prague 2, Vinohrady, Na Švihance

Svoboda & Williams s.r.o. info@svoboda-williams.com www.svoboda-williams.com **Prague** +420 257 328 281 +420 724 551 238 Brno +420 543 250 711 +420 724 551 238 **Bratislava** +421 948 939 938 **PDF created** 05. 02. 2025, 17:45

### Apartment Three-bedroom (4+kk)

161 m², Prague 2, Vinohrady, Na Švihance

| Total area       | 164 m² |
|------------------|--------|
| Floor area*      | 161 m² |
| Balcony          | 3 m²   |
| Parking          | _      |
| Cellar           | -      |
| PENB             | G      |
| Reference number | 28552  |

Vinohrady, **the most sought-after residential location**, offers all services within walking distance: restaurants, cafes, bistros, groceries, health centers, pharmacies, kindergartens, and elementary schools. In Rieger's Orchards there is a gym with a swimming pool, an outdoor gym, and a well-equipped playground. Regular farmers' markets are held on Jiřího z Poděbrad Square.