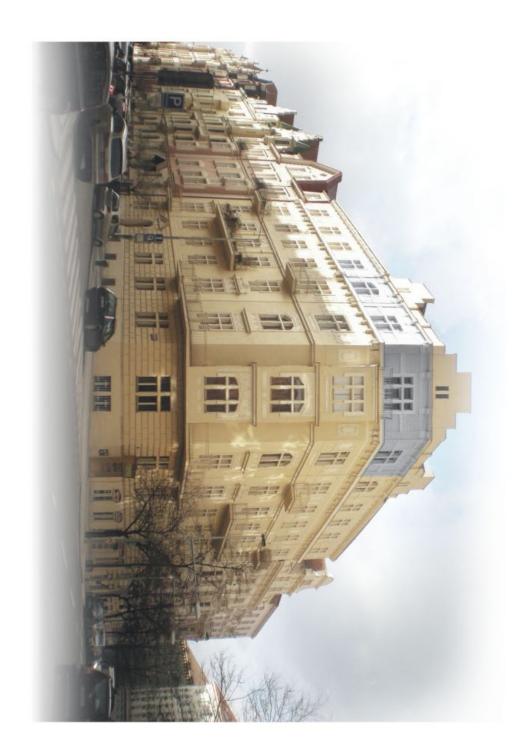

\* Area of the unit according to the Civil Code. The area consists of the sum total area of the entire unit bounded by perimeter walls.

This spacious, south-facing apartment with high ceilings and a balcony is located on the 4th floor of the new <u>Na Švihance 11</u> residence. This elegant Vinohrady residence was created by the reconstruction of an Art Nouveau building situated on a street lined with beautiful Japanese cherry trees, just a few steps from Rieger's Orchards and Jiřího z Poděbrad Square.

**The entire building underwent a reconstruction** of its common areas, facades, roof, and standpipe lines. The reconstruction also included the distribution of heat and electricity (supplied to the apartment), a new gas boiler room, and the installation of a glass elevator (to the mezzanine).