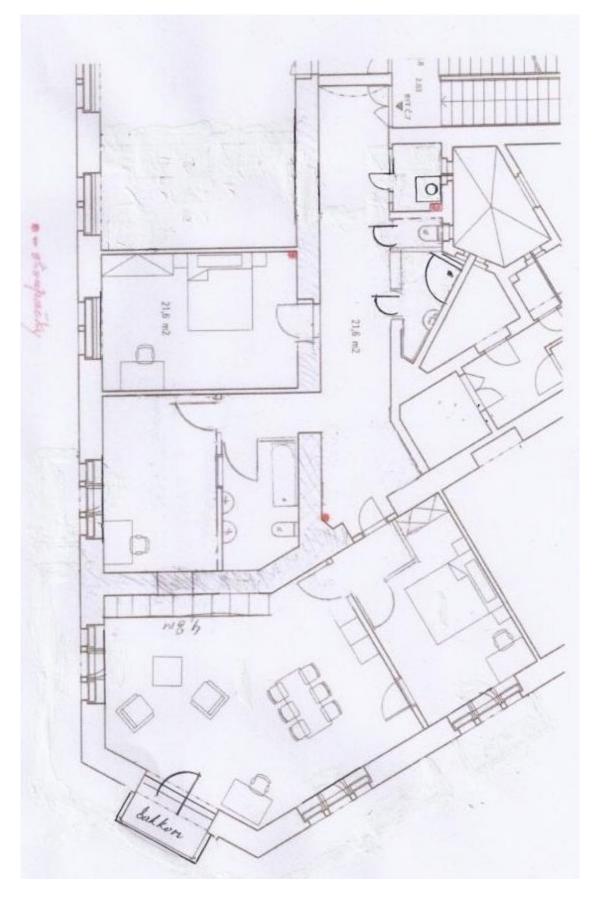

The layout consists of a spacious corner living room with a preparation for a kitchen and access to the balcony, 3 bedrooms (1 with an en-suite bathroom), a separate bathroom, a toilet, a storeroom, and a hallway.

The apartment is offered in the state of **white walls (acceptance minimum)**, which allows future owners to finish the floors, bathroom, kitchen, and interior doors. Facilities include **new casement windows**, new elecrical wiring, newly plastered walls, and new risers.

Unit size 160.95 m², balcony 2.6 m².

In addition to regular property viewings, we also offer **real time video viewings** via WhatsApp, FaceTime, Messenger, Skype, and other apps.

Svoboda & Williams s.r.o. info@svoboda-williams.com www.svoboda-williams.com **Prague** +420 257 328 281 +420 724 551 238 Brno +420 543 250 711 +420 724 551 238