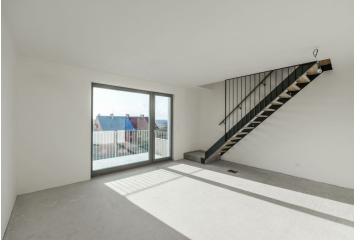

Sunny duplex apartment with a balcony and spectacular view is part of a newly-created residence with only 11 apartments, complete with parking in underground garages and situated on the border of Břevnov and Bílá Hora.

The layout of the apartment located on the 2nd floor offers a lower level living room with kitchen and dining area and access to the south-facing **balcony**, bathroom (shower and toilet) and a spacious hall. The upper level of the apartment consists of a bedroom with ensuite bathroom (bath and toilet).

Features include **wooden windows with insulating triple glazing**, largeformat ceramic tiles, floating wooden floors, security entrance door, intercom and camera system, gas boiler room in the house. The facade of the house and the roof are insulated. The price includes a **cellar**, possibility of **buying a garage parking space at additional cost**.