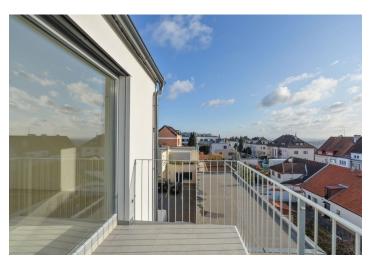

The layout of the apartment located on the 2nd floor offers a lower level living room with kitchen and dining area and access to the south-facing **balcony**, bathroom (shower and toilet) and a spacious hall. The upper level of the apartment consists of a bedroom with ensuite bathroom (bath and toilet).

Floor area 61.2 m², balcony 5.4 m², cellar 1.3 m².

In addition to regular property viewings, we also offer **real time video viewings** via WhatsApp, FaceTime, Messenger, Skype, and other apps.

Sold

Svoboda & Williams s.r.o. info@svoboda-williams.com www.svoboda-williams.com Prague +420 257 328 281 +420 724 551 238 Brno +420 543 250 711 +420 724 551 238 **Bratislava** +421 948 939 938 **PDF created** 05. 02. 2025, 22:58