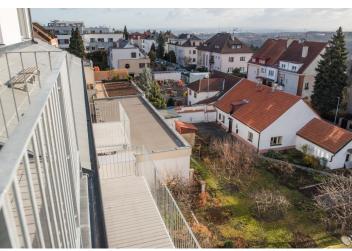

The layout of the apartment located on the 2nd floor offers a lower level living room with kitchen and dining area and access to the south-facing **balcony**, bathroom (shower and toilet) and a spacious hall. The upper level of the apartment consists of a bedroom with ensuite bathroom (bath and toilet).

Floor area 61.2 m², balcony 5.4 m², cellar 1.3 m².

In addition to regular property viewings, we also offer **real time video viewings** via WhatsApp, FaceTime, Messenger, Skype, and other apps.

Sold

Svoboda & Williams s.r.o. info@svoboda-williams.com www.svoboda-williams.com Prague +420 257 328 281 +420 724 551 238 Brno +420 543 250 711 +420 724 551 238 **Bratislava** +421 948 939 938 **PDF created** 05. 02. 2025, 22:58