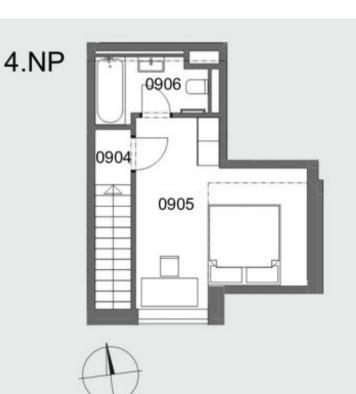

The layout of the apartment located on the 2nd floor offers a lower level living room with kitchen and dining area and access to the south-facing **balcony**, bathroom (shower and toilet) and a spacious hall. The upper level of the apartment consists of a bedroom with ensuite bathroom (bath and toilet).

Floor area 61.2 m², balcony 5.4 m², cellar 1.3 m².

In addition to regular property viewings, we also offer **real time video viewings** via WhatsApp, FaceTime, Messenger, Skype, and other apps.

Sold

Svoboda & Williams s.r.o. info@svoboda-williams.com www.svoboda-williams.com Prague +420 257 328 281 +420 724 551 238 Brno +420 543 250 711 +420 724 551 238 **Bratislava** +421 948 939 938 **PDF created** 05. 02. 2025, 22:58

# Apartment One-bedroom (2+kk)

61 m², Prague 6, Břevnov

| PLOCHY              |                     |
|---------------------|---------------------|
| 0901 PŘEDSÍŇ        | 6,11m <sup>2</sup>  |
| 0902 OBYTNÁ KUCHYNĚ | 27,13m <sup>2</sup> |
| 0903 KOUPELNA, WC   | 4,30m <sup>2</sup>  |
| 0904 CHODBA         | 2,04m <sup>2</sup>  |
| 0905 LOŽNICE        | 16,15m <sup>2</sup> |
| 0906 KOUPELNA, WC   | 4,34m <sup>2</sup>  |
| CELKEM              | 60,07m <sup>2</sup> |
| 0907 BALKÓN         | 5,35m <sup>2,</sup> |
| 0900 SKLÍPEK        | 1,27m <sup>2</sup>  |