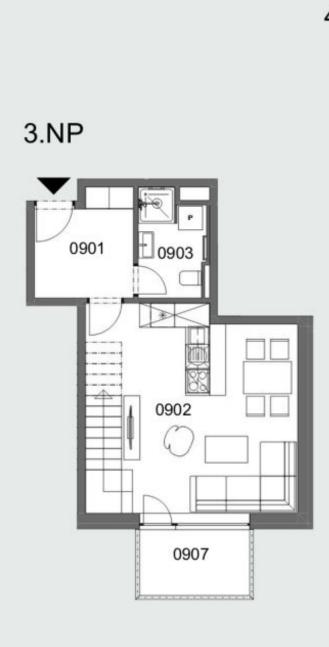

The layout of the apartment located on the 2nd floor offers a lower level living room with kitchen and dining area and access to the south-facing **balcony**, bathroom (shower and toilet) and a spacious hall. The upper level of the apartment consists of a bedroom with ensuite bathroom (bath and toilet).

Floor area 61.2 m², balcony 5.4 m², cellar 1.3 m².

In addition to regular property viewings, we also offer **real time video viewings** via WhatsApp, FaceTime, Messenger, Skype, and other apps.

Sold

Svoboda & Williams s.r.o. info@svoboda-williams.com www.svoboda-williams.com Prague +420 257 328 281 +420 724 551 238 Brno +420 543 250 711 +420 724 551 238 **Bratislava** +421 948 939 938 **PDF created** 05. 02. 2025, 22:58

# Apartment One-bedroom (2+kk)

61 m², Prague 6, Břevnov

| PLOCHY              |                     |
|---------------------|---------------------|
| 0901 PŘEDSÍŇ        | 6,11m <sup>2</sup>  |
| 0902 OBYTNÁ KUCHYNĚ | 27,13m <sup>2</sup> |
| 0903 KOUPELNA, WC   | 4,30m <sup>2</sup>  |
| 0904 CHODBA         | 2,04m <sup>2</sup>  |
| 0905 LOŽNICE        | 16,15m <sup>2</sup> |
| 0906 KOUPELNA, WC   | 4,34m <sup>2</sup>  |
| CELKEM              | 60,07m <sup>2</sup> |
| 0907 BALKÓN         | 5,35m <sup>2,</sup> |
| 0900 SKLÍPEK        | 1,27m <sup>2</sup>  |