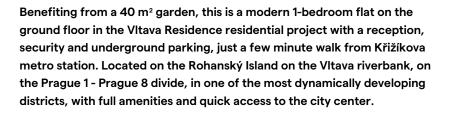

The interior includes living room with a fully fitted open kitchen, one bedroom with an en-suite bathroom (walk-in shower, sink, toilet) and built-in wardrobes, a guest toilet, and an open entry hall with built-in storage. The **terrace** and **garden** are accessible from both main rooms.