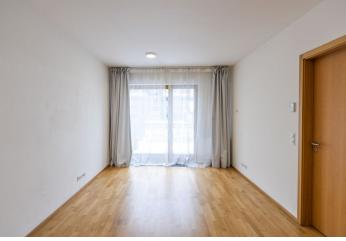

The interior includes living room with a fully fitted open kitchen, one bedroom with an en-suite bathroom (walk-in shower, sink, toilet) and built-in wardrobes, a guest toilet, and an open entry hall with built-in storage. The **terrace** and **garden** are accessible from both main rooms.

French windows, **wooden floors**, tiles, security entry door, curtains, central heating, video entry phone, washer, dishwasher, microwave oven, TV, **cellar**, camera system, lift to the garage. One **garage parking space** included. Bike and jogging path next to the building, fitness / relaxation center and golf course near by. Deposit for common building charges, water and heating around CZK 3300/month. Electricity is billed separately.