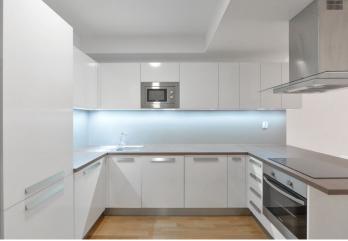

The interior includes living room with a fully fitted open kitchen, one bedroom with an en-suite bathroom (walk-in shower, sink, toilet) and built-in wardrobes, a guest toilet, and an open entry hall with built-in storage. The **terrace** and **garden** are accessible from both main rooms.

French windows, **wooden floors**, tiles, security entry door, curtains, central heating, video entry phone, washer, dishwasher, microwave oven, TV, **cellar**, camera system, lift to the garage. One **garage parking space** included. Bike and jogging path next to the building, fitness / relaxation center and golf course near by. Deposit for common building charges, water and heating around CZK 3300/month. Electricity is billed separately.