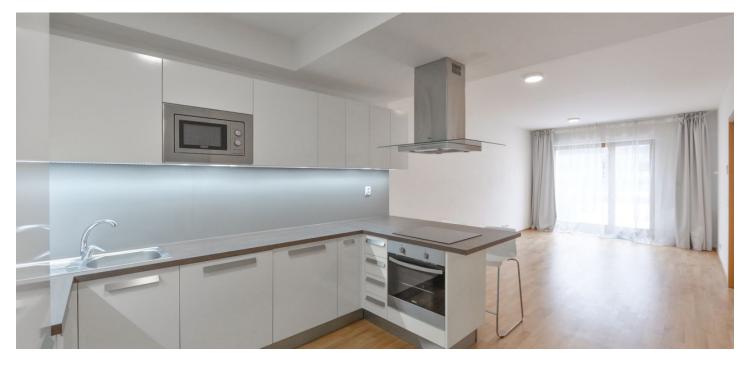

The interior includes living room with a fully fitted open kitchen, one bedroom with an en-suite bathroom (walk-in shower, sink, toilet) and built-in wardrobes, a guest toilet, and an open entry hall with built-in storage. The **terrace** and **garden** are accessible from both main rooms.

French windows, **wooden floors**, tiles, security entry door, curtains, central heating, video entry phone, washer, dishwasher, microwave oven, TV, **cellar**, camera system, lift to the garage. One **garage parking space** included. Bike and jogging path next to the building, fitness / relaxation center and golf course near by. Deposit for common building charges, water and heating around CZK 3300/month. Electricity is billed separately.