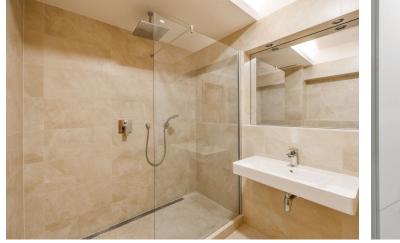

The interior includes living room with a fully fitted open kitchen, one bedroom with an en-suite bathroom (walk-in shower, sink, toilet) and built-in wardrobes, a guest toilet, and an open entry hall with built-in storage. The **terrace** and **garden** are accessible from both main rooms.