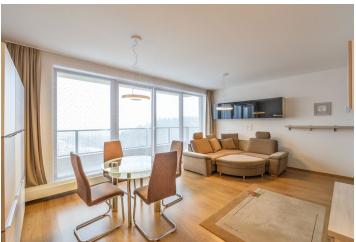

\* Area of the unit according to the Civil Code. The area consists of the sum total area of the entire unit bounded by perimeter walls.

Boasting a 12 m² balcony and beautiful far reaching green views, this is a partly furnished 2-bedroom flat on the fifth floor of a modern gated residential complex with a reception, 24-hour security and garage parking. Located in a quiet green residential neighborhood in the immediate vicinity of the Divoká Šárka natural preserve. Quick access to the city center (two min. by walk to trams and Nádraží Veleslavín metro) and the airport, convenient to international schools, with full amenities within easy reach.

The flat features a bright living room with a fully fitted open kitchen and dining area, two bedrooms, bathroom with bath, sink and toilet, **walk-in closet**, utility room, a guest toilet, and entrance hall. The **balcony** is accessible from the living room and one bedroom.