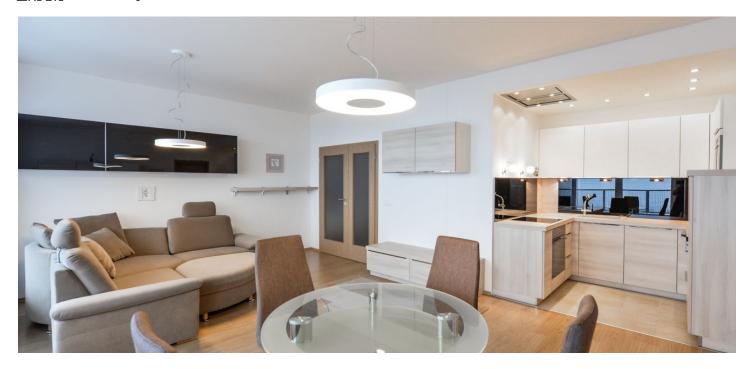

\* Area of the unit according to the Civil Code. The area consists of the sum total area of the entire unit bounded by perimeter walls.

Boasting a 12 m² balcony and beautiful far reaching green views, this is a partly furnished 2-bedroom flat on the fifth floor of a modern gated residential complex with a reception, 24-hour security and garage parking. Located in a quiet green residential neighborhood in the immediate vicinity of the Divoká Šárka natural preserve. Quick access to the city center (two min. by walk to trams and Nádraží Veleslavín metro) and the airport, convenient to international schools, with full amenities within easy reach.

The flat features a bright living room with a fully fitted open kitchen and dining area, two bedrooms, bathroom with bath, sink and toilet, **walk-in closet**, utility room, a guest toilet, and entrance hall. The **balcony** is accessible from the living room and one bedroom.

Laminated floors, tiles, security entry door, built-in wardrobes, French windows, central heating, induction cooktop, microwave oven, **cellar**, camera system, lift, chip entry to the building, children's playground nearby. One **garage parking space** included. Common building charges, water and heating around CZK 6000 per month. Electricity is billed separately.