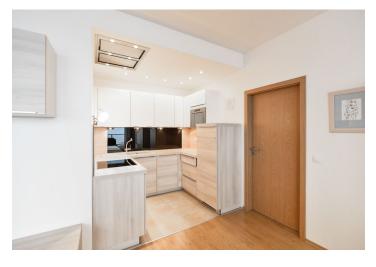

The flat features a bright living room with a fully fitted open kitchen and dining area, two bedrooms, bathroom with bath, sink and toilet, **walk-in closet**, utility room, a guest toilet, and entrance hall. The **balcony** is accessible from the living room and one bedroom.

Laminated floors, tiles, security entry door, built-in wardrobes, French windows, central heating, induction cooktop, microwave oven, **cellar**, camera system, lift, chip entry to the building, children's playground nearby. One **garage parking space** included. Common building charges, water and heating around CZK 6000 per month. Electricity is billed separately.