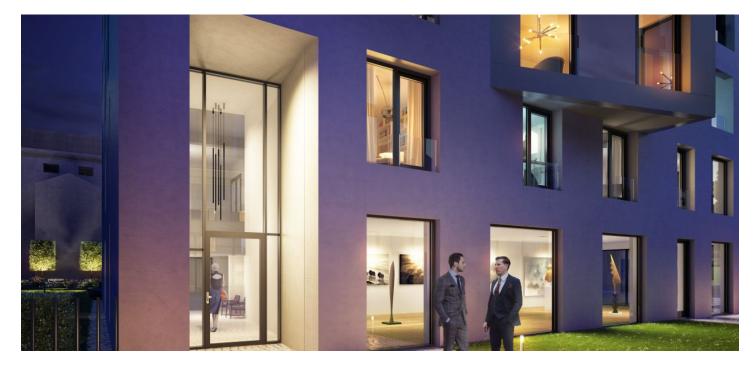

\* Area of the unit according to the Civil Code. The area consists of the sum total area of the entire unit bounded by perimeter walls.

This spacious apartment with a loggia is part of a modern residence, which is located near the center in the sought-after district of Karlín, on the edge of a park and a short walk from a metro station and tram stops.

The apartment on the 2nd floor, set in a building with preparation for reception and security, features a spacious living room with a kitchen and southwest-facing loggia. There are also 2 bedrooms, a bathroom, a separate toilet and an entrance hall.

The dynamically developing district of Karlín carries elements of European cities. The area boasts an abundance of greenery, cultural centers, schools of all levels, shops, cars, bars, and restaurants offering culinary delights from all over the world. The **Křižíkova metro station** (line B) and tram stop are just a **few meters** from the building, making travel to the city center easy, fast and convenient (just a few minutes).