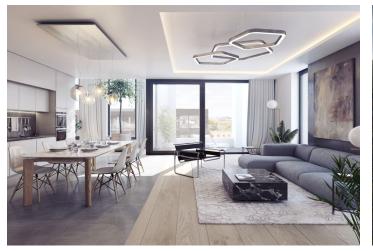

The apartment on the 2nd floor, set in a building with preparation for reception and security, features a spacious living room with a kitchen and southwest-facing loggia. There are also 2 bedrooms, a bathroom, a separate toilet and an entrance hall.

The three types of interior standards offered (CITY/STYLE/PREMIUM) include, for example, **solid three-layer oak floors**, large-format tiles, large windows, high-quality bathroom sanitary facilities and fittings, alarm, security door and videophone. Currently, client changes can be made. **The purchase price includes a cellar, parking space is for extra cost.** 