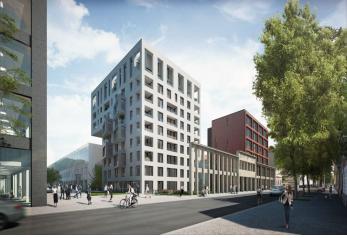

\* Area of the unit according to the Civil Code. The area consists of the sum total area of the entire unit bounded by perimeter walls.

This spacious apartment with a loggia is part of a modern residence, which is located near the center in the sought-after district of Karlín, on the edge of a park and a short walk from a metro station and tram stops.

The apartment on the 2nd floor, set in a building with preparation for reception and security, features a spacious living room with a kitchen and southwest-facing loggia. There are also 2 bedrooms, a bathroom, a separate toilet and an entrance hall.

The dynamically developing district of Karlín carries elements of European cities. The area boasts an abundance of greenery, cultural centers, schools of all levels, shops, cars, bars, and restaurants offering culinary delights from all over the world. The **Křižíkova metro station** (line B) and tram stop are just a **few meters** from the building, making travel to the city center easy, fast and convenient (just a few minutes).