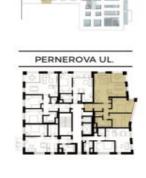

# Apartment Two-bedroom (3+kk)

96.4 m², Prague 8, Karlín, Pernerova

3+KK | 3 NP

| ČM.     | NÁZEV MÍSTNOSTI         | PLOCHA M <sup>2</sup> |
|---------|-------------------------|-----------------------|
| 3.2.0.  | PŘEDSÍŇ                 | 3,47                  |
| 3.2.1.  | HALA                    | 9.2                   |
| 32.2    | OBYTNÝ PROSTOR + KK     | 38.63                 |
| 323.    | LOŽNICE                 | 16.52                 |
| 32.4    | LOŽNICE                 | 14.31                 |
| 3.2.5.  | KOUPELNA+WC             | 7.14                  |
| 3.2.6.  | WC                      | 1.92                  |
|         | OSTATNÍ PLOCHY A PŘÍČKY | 5.2                   |
|         | CELKOVÁ PLOCHA BYTU"    | 96.4                  |
| 3.2.10. | LODŽIE                  | 7.21                  |
| \$3.2   | SKLEP                   | 3.53                  |
|         |                         |                       |