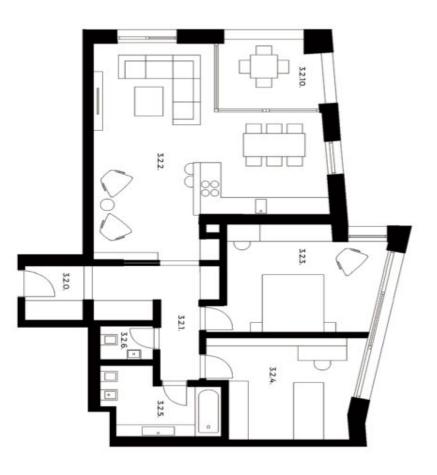

# Apartment Two-bedroom (3+kk)

96.4 m², Prague 8, Karlín, Pernerova

3+KK | 3 NP

| ČM.     | NÁZEV MÍSTNOSTI         | PLOCHA M <sup>2</sup> |
|---------|-------------------------|-----------------------|
| 3.2.0.  | PŘEDSÍŇ                 | 3,47                  |
| 3.2.1.  | HALA                    | 9.2                   |
| 32.2    | OBYTNÝ PROSTOR + KK     | 38.63                 |
| 323.    | LOŽNICE                 | 16.52                 |
| 32.4    | LOŽNICE                 | 14.31                 |
| 3.2.5.  | KOUPELNA+WC             | 7.14                  |
| 3.2.6.  | WC                      | 1.92                  |
|         | OSTATNÍ PLOCHY A PŘÍČKY | 5.2                   |
|         | CELKOVÁ PLOCHA BYTU"    | 96.4                  |
| 3.2.10. | LODŽIE                  | 7.21                  |
| \$3.2   | SKLEP                   | 3.53                  |
|         |                         |                       |