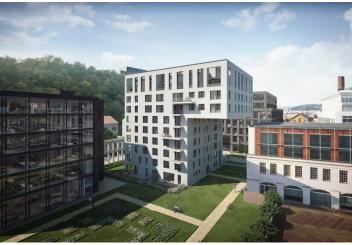

\* Area of the unit according to the Civil Code. The area consists of the sum total area of the entire unit bounded by perimeter walls.

This spacious apartment with a loggia is part of a modern residence, which is located near the center in the sought-after district of Karlín, on the edge of a park and a short walk from a metro station and tram stops.

The dynamically developing district of Karlín carries elements of European cities. The area boasts an abundance of greenery, cultural centers, schools of all levels, shops, cars, bars, and restaurants offering culinary delights from all over the world. The **Křižíkova metro station** (line B) and tram stop are just a **few meters** from the building, making travel to the city center easy, fast and convenient (just a few minutes).