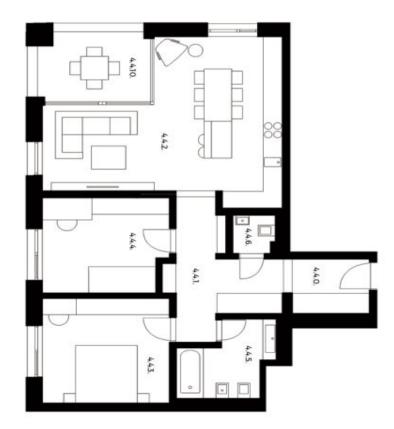

The apartment on the 3rd floor, set in a building with preparation for reception and security, features a spacious living room with a kitchen and southeast-facing loggia. There are also 2 bedrooms, a bathroom, a separate toilet and an entrance hall.

m2realestate

| \$44. | 4.4.10. |                      |                         | 4.4.6. | 4.4.5.      | 4.4.4.  | 4.43.   | 4.42.               | 4.4.1. | 4.4.0.  | ČM.                   |
|-------|---------|----------------------|-------------------------|--------|-------------|---------|---------|---------------------|--------|---------|-----------------------|
| SKLEP | LODŽIE  | CELKOVÁ PLOCHA BYTU* | OSTATNÍ PLOCHY A PŘÍČKY | wc     | KOUPELNA+WC | LOŽNICE | LOŽNICE | OBYTNÝ PROSTOR + KK | HALA   | PŘEDSÍŇ | NÁZEV MÍSTNOSTI       |
| 3.53  | 7.66    | 85.6                 | 544                     | 1.71   | 6.3         | 11.98   | 13.91   | 31.06               | 10.69  | 4.52    | PLOCHA M <sup>2</sup> |