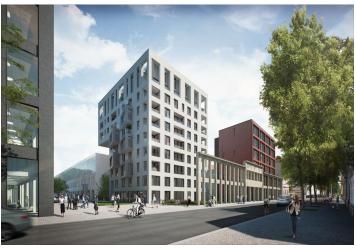

\* Area of the unit according to the Civil Code. The area consists of the sum total area of the entire unit bounded by perimeter walls.

This spacious apartment with a loggia is part of a modern residence, which is located near the center in the sought-after district of Karlín, on the edge of a park and a short walk from a metro station and tram stops.

The apartment on the 3rd floor, set in a building with preparation for reception and security, features a spacious living room with a kitchen and southeast-facing loggia. There are also 2 bedrooms, a bathroom, a separate toilet and an entrance hall.

The dynamically developing district of Karlín carries elements of European cities. The area boasts an abundance of greenery, cultural centers, schools of all levels, shops, cars, bars, and restaurants offering culinary delights from all over the world. The **Křižíkova metro station** (line B) and tram stop are just a **few meters** from the building, making travel to the city center easy, fast and convenient (just a few minutes).