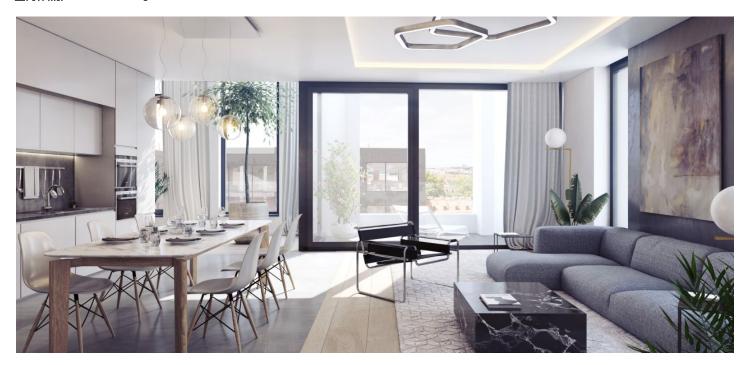

\* Area of the unit according to the Civil Code. The area consists of the sum total area of the entire unit bounded by perimeter walls.

This spacious apartment with a loggia is part of a modern residence, which is located near the center in the sought-after district of Karlín, on the edge of a park and a short walk from a metro station and tram stops.

The apartment on the 3rd floor, set in a building with preparation for reception and security, features a spacious living room with a kitchen and southeast-facing loggia. There are also 2 bedrooms, a bathroom, a separate toilet and an entrance hall.

The three types of interior standards offered (CITY/STYLE/PREMIUM) include, for example, **solid three-layer oak floors**, large-format tiles, large windows, high-quality bathroom sanitary facilities and fittings, alarm, security door and videophone. Currently, client changes can be made. **The purchase price includes a cellar, parking space is for extra cost.** 