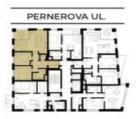

The apartment on the 3rd floor, set in a building with preparation for reception and security, features a spacious living room with a kitchen and southeast-facing loggia. There are also 2 bedrooms, a bathroom, a separate toilet and an entrance hall.

Final inspection is planned for December 2019.

Interior 85.6 m², loggia 7.66m², cellar 3.53 m².

Brno

m2realestate

| \$44. | 4.4.10. |                      |                         | 4.4.6. | 4.4.5.      | 4.4.4.  | 4.43.   | 4.42.               | 4.4.1. | 4.4.0.  | ČM.                   |
|-------|---------|----------------------|-------------------------|--------|-------------|---------|---------|---------------------|--------|---------|-----------------------|
| SKLEP | LODŽIE  | CELKOVÁ PLOCHA BYTU* | OSTATNÍ PLOCHY A PŘÍČKY | wc     | KOUPELNA+WC | LOŽNICE | LOŽNICE | OBYTNÝ PROSTOR + KK | HALA   | PŘEDSÍŇ | NÁZEV MÍSTNOSTI       |
| 3.53  | 7.66    | 85.6                 | 544                     | 1.71   | 6.3         | 11.98   | 13.91   | 31.06               | 10.69  | 4.52    | PLOCHA M <sup>2</sup> |

8YT 4.4

YT 4.4. 3+KK|4NP

PRAGA

1:100