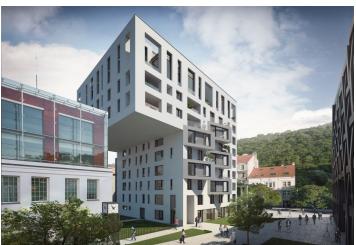

\* Area of the unit according to the Civil Code. The area consists of the sum total area of the entire unit bounded by perimeter walls.

This spacious apartment with a loggia is part of a modern residence, which is located near the center in the sought-after district of Karlín, on the edge of a park and a short walk from a metro station and tram stops.

The dynamically developing district of Karlín carries elements of European cities. The area boasts an abundance of greenery, cultural centers, schools of all levels, shops, cars, bars, and restaurants offering culinary delights from all over the world. The **Křižíkova metro station** (line B) and tram stop are just a **few meters** from the building, making travel to the city center easy, fast and convenient (just a few minutes).