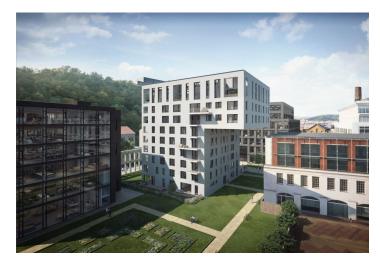

\* Area of the unit according to the Civil Code. The area consists of the sum total area of the entire unit bounded by perimeter walls.

This spacious apartment with a loggia is part of a modern residence, which is located near the center in the sought-after district of Karlín, on the edge of a park and a short walk from a metro station and tram stops.

The dynamically developing district of Karlín carries elements of European cities. The area boasts an abundance of greenery, cultural centers, schools of all levels, shops, cars, bars, and restaurants offering culinary delights from all over the world. The **Křižíkova metro station** (line B) and tram stop are just a **few meters** from the building, making travel to the city center easy, fast and convenient (just a few minutes).