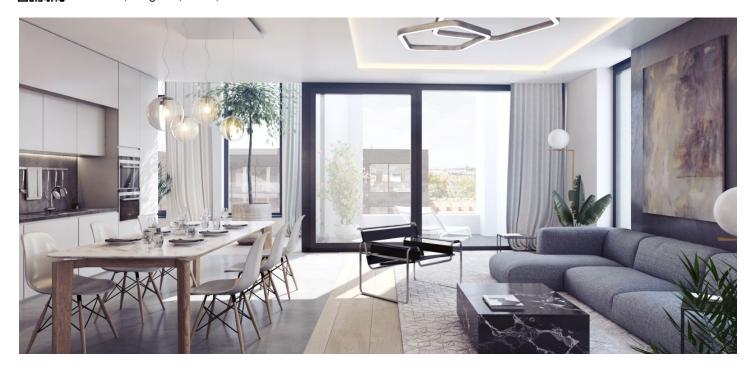

\* Area of the unit according to the Civil Code. The area consists of the sum total area of the entire unit bounded by perimeter walls.

This spacious apartment with a loggia and balcony is part of a modern residence located near the center in the sought-after neighborhood of Karlín, on the edge of a park and a short walk from a metro station and tram stops.

The apartment on the 7th floor of a building with a preparation for a reception and security features a spacious living room with a kitchen, a southwest-facing loggia, and a west-facing balcony. There are also 3 bedrooms, 2 bathrooms, a separate toilet, a walk-in wardrobe, a utility room, and a spacious entry hall.

The three types of interior standards offered (CITY/STYLE/PREMIUM) include, for example, **solid three-layer oak floors**, large-format tiles, large windows, high-quality bathroom sanitary ware and fittings, an alarm, a security door, and a videophone. Currently, changes requested by the client can be made. The purchase price includes a cellar, and a parking space is offered at extra cost.