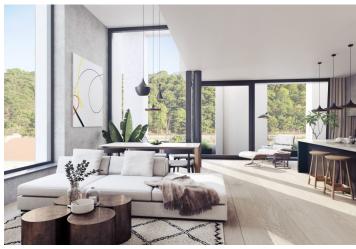

\* Area of the unit according to the Civil Code. The area consists of the sum total area of the entire unit bounded by perimeter walls.

This spacious apartment with a loggia and balcony is part of a modern residence located near the center in the sought-after neighborhood of Karlín, on the edge of a park and a short walk from a metro station and tram stops.

The apartment on the 7th floor of a building with a preparation for a reception and security features a spacious living room with a kitchen, a southwest-facing loggia, and a west-facing balcony. There are also 3 bedrooms, 2 bathrooms, a separate toilet, a walk-in wardrobe, a utility room, and a spacious entry hall.

The three types of interior standards offered (CITY/STYLE/PREMIUM) include, for example, **solid three-layer oak floors**, large-format tiles, large windows, high-quality bathroom sanitary ware and fittings, an alarm, a security door, and a videophone. Currently, changes requested by the client can be made. The purchase price includes a cellar, and a parking space is offered at extra cost.