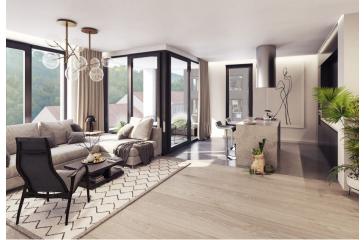

The apartment on the 7th floor of a building with a preparation for a reception and security features a spacious living room with a kitchen, a southwest-facing loggia, and a west-facing balcony. There are also 3 bedrooms, 2 bathrooms, a separate toilet, a walk-in wardrobe, a utility room, and a spacious entry hall.

The three types of interior standards offered (CITY/STYLE/PREMIUM) include, for example, **solid three-layer oak floors**, large-format tiles, large windows, high-quality bathroom sanitary ware and fittings, an alarm, a security door, and a videophone. Currently, changes requested by the client can be made. The purchase price includes a cellar, and a parking space is offered at extra cost.