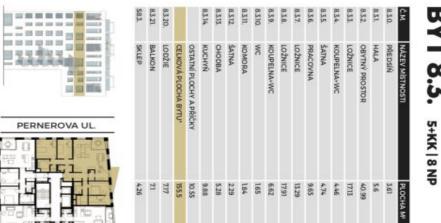

## **Apartment Four-bedroom (5+kk)**

Sold

155.5 m², Prague 8, Karlín, Pernerova

| Total area       | 170 m²  |
|------------------|---------|
| Floor area*      | 156 m²  |
| Balcony          | 7 m²    |
| Loggia           | 7 m²    |
| Parking          | 555 000 |
| Garage           | Yes     |
| Cellar           | Yes     |
| PENB             | В       |
| Reference number | 28590   |

Final inspection is planned for 2Q 2020.

Interior 155.5 m², loggia 7.17 m², balcony 7.1 m², cellar 4.26 m².

Brno