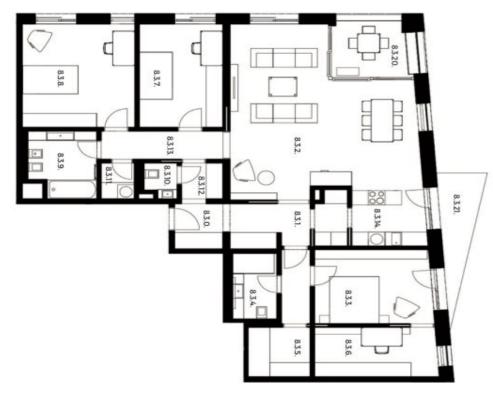

The apartment on the 7th floor of a building with a preparation for a reception and security features a spacious living room with a kitchen, a southwest-facing loggia, and a west-facing balcony. There are also 3 bedrooms, 2 bathrooms, a separate toilet, a walk-in wardrobe, a utility room, and a spacious entry hall.