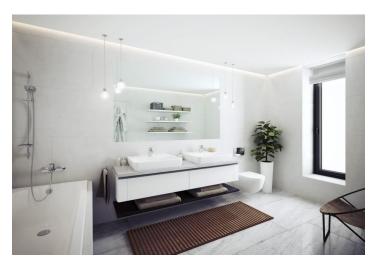

The apartment on the 7th floor of a building with a preparation for a reception and security features a spacious living room with a kitchen, a southwest-facing loggia, and a west-facing balcony. There are also 3 bedrooms, 2 bathrooms, a separate toilet, a walk-in wardrobe, a utility room, and a spacious entry hall.

The three types of interior standards offered (CITY/STYLE/PREMIUM) include, for example, **solid three-layer oak floors**, large-format tiles, large windows, high-quality bathroom sanitary ware and fittings, an alarm, a security door, and a videophone. Currently, changes requested by the client can be made. The purchase price includes a cellar, and a parking space is offered at extra cost.