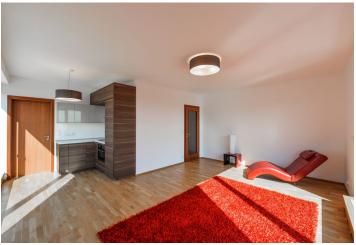

\* Area of the unit according to the Civil Code. The area consists of the sum total area of the entire unit bounded by perimeter walls.

Boasting a 94 m<sup>2</sup> south and west oriented terrace offering far reaching views, this new furnished 1-bedroom flat is on the sixth floor of a brand new building with lift and underground parking. Conveniently situated within walking distance of Pankrác and Budějovická metro stations (five min.). Location with full amenities within immediate reach and excellent access to the D1 highway, in close vicinity of Prague 4 business projects at Pankrác.

The interior features living room with dining area and a fully fitted open kitchen, one bedroom, a windowed en-suite bathroom with a walk-in shower, a separate toilet, and entrance hall. The **terrace** is accessible from both main rooms.

**Wooden floors**, tiles, large format windows, built-in wardrobes, security entry door, central heating, dishwasher, alarm, **cellar**. Garage parking space included in the rent. Common building charges, water and heating, incl. Internet, and deposit for electricity CZK 13,130 per month.