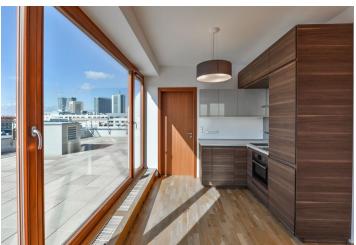

The interior features living room with dining area and a fully fitted open kitchen, one bedroom, a windowed en-suite bathroom with a walk-in shower, a separate toilet, and entrance hall. The **terrace** is accessible from both main rooms.

**Wooden floors**, tiles, large format windows, built-in wardrobes, security entry door, central heating, dishwasher, alarm, **cellar**. Garage parking space included in the rent. Common building charges, water and heating, incl. Internet, and deposit for electricity CZK 13,130 per month.