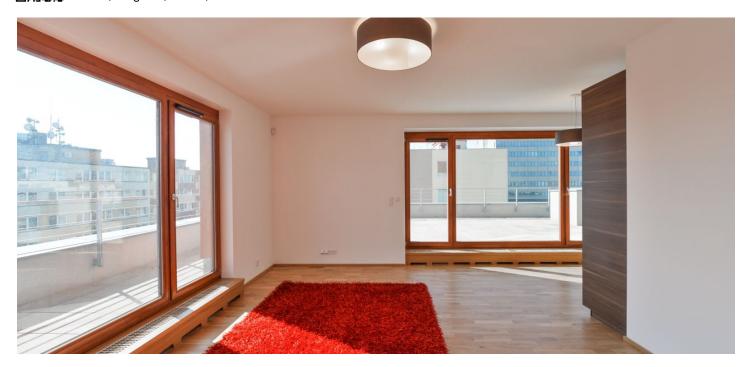

\* Area of the unit according to the Civil Code. The area consists of the sum total area of the entire unit bounded by perimeter walls.

Boasting a 94 m<sup>2</sup> south and west oriented terrace offering far reaching views, this new furnished 1-bedroom flat is on the sixth floor of a brand new building with lift and underground parking. Conveniently situated within walking distance of Pankrác and Budějovická metro stations (five min.). Location with full amenities within immediate reach and excellent access to the D1 highway, in close vicinity of Prague 4 business projects at Pankrác.

The interior features living room with dining area and a fully fitted open kitchen, one bedroom, a windowed en-suite bathroom with a walk-in shower, a separate toilet, and entrance hall. The **terrace** is accessible from both main rooms.

**Wooden floors**, tiles, large format windows, built-in wardrobes, security entry door, central heating, dishwasher, alarm, **cellar**. Garage parking space included in the rent. Common building charges, water and heating, incl. Internet, and deposit for electricity CZK 13,130 per month.