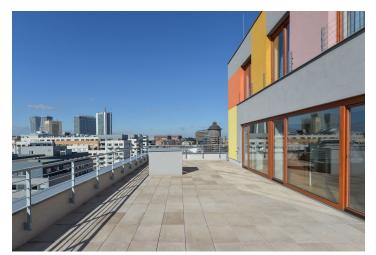

\* Area of the unit according to the Civil Code. The area consists of the sum total area of the entire unit bounded by perimeter walls.

Boasting a 94 m<sup>2</sup> south and west oriented terrace offering far reaching views, this new furnished 1-bedroom flat is on the sixth floor of a brand new building with lift and underground parking. Conveniently situated within walking distance of Pankrác and Budějovická metro stations (five min.). Location with full amenities within immediate reach and excellent access to the D1 highway, in close vicinity of Prague 4 business projects at Pankrác.

The interior features living room with dining area and a fully fitted open kitchen, one bedroom, a windowed en-suite bathroom with a walk-in shower, a separate toilet, and entrance hall. The **terrace** is accessible from both main rooms.