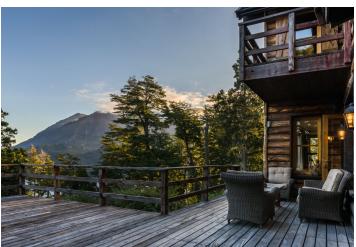

This impressive three-story house overlooking gorgeous Gutiérrez Lake is set in the middle of a hundred-year-old forest of native cypress and coihue trees. The handsome house, which is covered in stone and cypress wood, was finished only 8 years ago and was built according to the highest modern construction standards.

The area surrounding the house has several native species such as raspberries, plums, blueberries, currants, pear trees, cherry trees, currants, walnut trees, apple trees, etc. Set in the region of Arelauquen, known for its world-class golf courses, restaurants, extensive polo grounds, and plentiful fly-fishing sites.