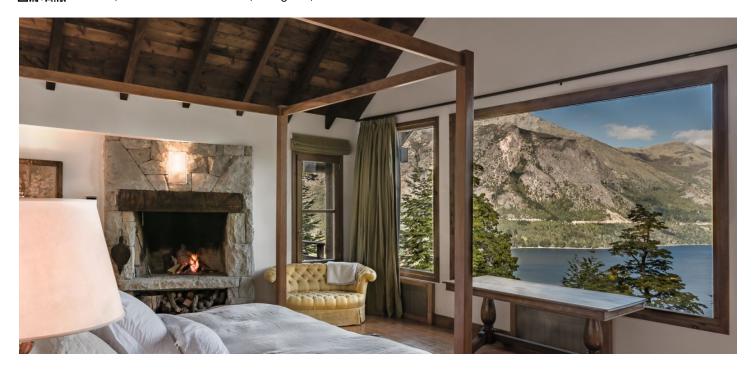

This impressive three-story house overlooking gorgeous Gutiérrez Lake is set in the middle of a hundred-year-old forest of native cypress and coihue trees. The handsome house, which is covered in stone and cypress wood, was finished only 8 years ago and was built according to the highest modern construction standards.

The house boasts a spacious living room with a fireplace oriented to the southwest with a **magnificent view** of the lake through large-format picture windows and access to a deck, a cozy dining room for 16 guests, a **cypress wood-coated library**, a fabulous kitchen with a dining area, a master bedroom (en suite w/ a bathroom with a hydro massage & shower, dressing room, office, stone fireplace, balcony, access to a deck), two bedrooms (also en suite w/ bathrooms & closets), an indoor/outdoor **swimming pool area** (w/ a fireplace and dressing room), a **gym**, a playroom, a service area, and adequate storage space (for bicycles, skis, sports gear).

The house boasts cypress hardwood and **stone flooring**, polished stone

The house boasts cypress hardwood and **stone flooring**, polished stone counters in the kitchen & bathrooms, high ceilings, wooden exposed beams, and more.