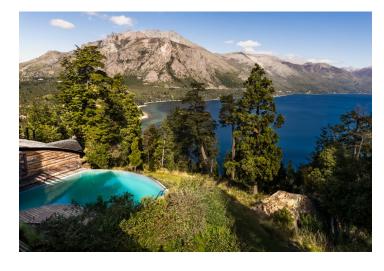

This impressive three-story house overlooking gorgeous Gutiérrez Lake is set in the middle of a hundred-year-old forest of native cypress and coihue trees. The handsome house, which is covered in stone and cypress wood, was finished only 8 years ago and was built according to the highest modern construction standards.

The house boasts a spacious living room with a fireplace oriented to the southwest with a **magnificent view** of the lake through large-format picture windows and access to a deck, a cozy dining room for 16 guests, a **cypress wood-coated library**, a fabulous kitchen with a dining area, a master bedroom (en suite w/ a bathroom with a hydro massage & shower, dressing room, office, stone fireplace, balcony, access to a deck), two bedrooms (also en suite w/ bathrooms & closets), an indoor/outdoor **swimming pool area** (w/ a fireplace and dressing room), a **gym**, a playroom, a service area, and adequate storage space (for bicycles, skis, sports gear).