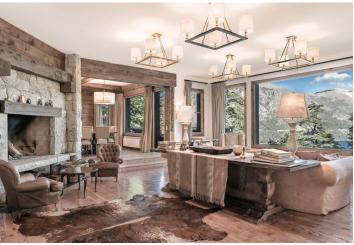

This impressive three-story house overlooking gorgeous Gutiérrez Lake is set in the middle of a hundred-year-old forest of native cypress and coihue trees. The handsome house, which is covered in stone and cypress wood, was finished only 8 years ago and was built according to the highest modern construction standards.

The house boasts a spacious living room with a fireplace oriented to the southwest with a **magnificent view** of the lake through large-format picture windows and access to a deck, a cozy dining room for 16 guests, a **cypress wood-coated library**, a fabulous kitchen with a dining area, a master bedroom (en suite w/ a bathroom with a hydro massage & shower, dressing room, office, stone fireplace, balcony, access to a deck), two bedrooms (also en suite w/ bathrooms & closets), an indoor/outdoor **swimming pool area** (w/ a fireplace and dressing room), a **gym**, a playroom, a service area, and adequate storage space (for bicycles, skis, sports gear).

The house boasts cypress hardwood and **stone flooring**, polished stone

The house boasts cypress hardwood and **stone flooring**, polished stone counters in the kitchen & bathrooms, high ceilings, wooden exposed beams, and more.