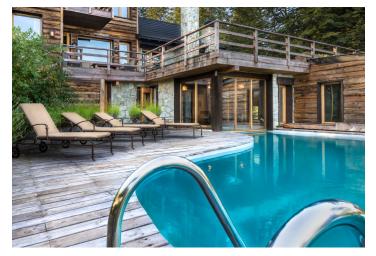

The house boasts a spacious living room with a fireplace oriented to the southwest with a **magnificent view** of the lake through large-format picture windows and access to a deck, a cozy dining room for 16 guests, a **cypress wood-coated library**, a fabulous kitchen with a dining area, a master bedroom (en suite w/ a bathroom with a hydro massage & shower, dressing room, office, stone fireplace, balcony, access to a deck), two bedrooms (also en suite w/ bathrooms & closets), an indoor/outdoor **swimming pool area** (w/ a fireplace and dressing room), a **gym**, a playroom, a service area, and adequate storage space (for bicycles, skis, sports gear).