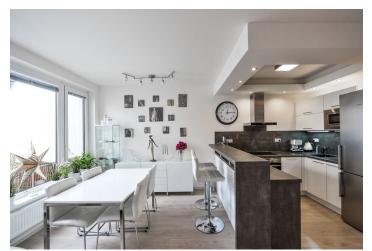

The lower level includes a 40 m² living room with a fully fitted open kitchen and balcony access, a spacious walk-in closet, storage room, toilet, and entrance hall. The upper floor features a master bedroom, a study (or second bedroom), bathroom with bath and toilet, and a relaxation room with access to the private roof terrace offering beautiful views.

High standard materials and finishes, custom made furniture, airconditioning on the upper floor, exclusive Rooms laminated floors, oak staircase, security entry door, built-in wardrobes and storage, blinds, secure windows leading to the roof terrace, sofabed, washer, microwave oven, TV, UPC cable (not included), lift. A 6 m² secure separate storage room in the corridor of the building available. Two garage parking spaces included. Common building charges, water and heating CZK 4055 per month. Electricity is billed separately. Available from April 1, 2018.