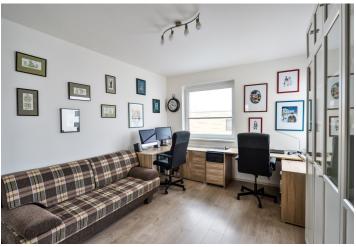

\* Area of the unit according to the Civil Code. The area consists of the sum total area of the entire unit bounded by perimeter walls.

Boasting a 28 m² roof terrace, a 7 m² balcony and far reaching views incl. the Říp Mountain, this is a fully furnished high quality 2-bedroom split-level attic flat on the sixth top floor of the Prosek Park residential project with underground parking. Located just a few minute walk from Střížkov metro station with full amenities in the area, and in close vicinity of the local forest park with sports facilities incl. tennis courts.

The lower level includes a 40 m² living room with a fully fitted open kitchen and balcony access, a spacious walk-in closet, storage room, toilet, and entrance hall. The upper floor features a master bedroom, a study (or second bedroom), bathroom with bath and toilet, and a relaxation room with access to the private roof terrace offering beautiful views.

High standard materials and finishes, custom made furniture, airconditioning on the upper floor, exclusive Rooms laminated floors, oak staircase, security entry door, built-in wardrobes and storage, blinds, secure windows leading to the roof terrace, sofabed, washer, microwave oven, TV, UPC cable (not included), lift. A 6 m² secure separate storage room in the corridor of the building available. Two garage parking spaces included. Common building charges, water and heating CZK 4055 per month. Electricity is billed separately. Available from April 1, 2018.