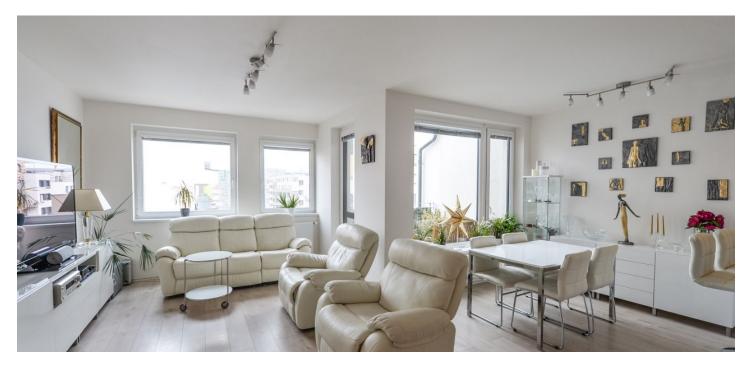

\* Area of the unit according to the Civil Code. The area consists of the sum total area of the entire unit bounded by perimeter walls.

Boasting a 28 m² roof terrace, a 7 m² balcony and far reaching views incl. the Říp Mountain, this is a fully furnished high quality 2-bedroom split-level attic flat on the sixth top floor of the Prosek Park residential project with underground parking. Located just a few minute walk from Střížkov metro station with full amenities in the area, and in close vicinity of the local forest park with sports facilities incl. tennis courts.

The lower level includes a 40 m² living room with a fully fitted open kitchen and balcony access, a spacious walk-in closet, storage room, toilet, and entrance hall. The upper floor features a master bedroom, a study (or second bedroom), bathroom with bath and toilet, and a relaxation room with access to the private roof terrace offering beautiful views.

High standard materials and finishes, custom made furniture, airconditioning on the upper floor, exclusive Rooms laminated floors, oak staircase, security entry door, built-in wardrobes and storage, blinds, secure windows leading to the roof terrace, sofabed, washer, microwave oven, TV, UPC cable (not included), lift. A 6 m² secure separate storage room in the corridor of the building available. Two garage parking spaces included. Common building charges, water and heating CZK 4055 per month. Electricity is billed separately. Available from April 1, 2018.