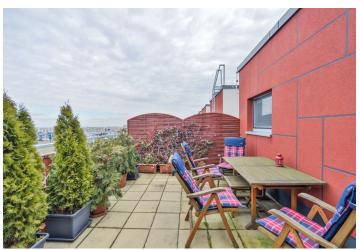

## **Apartment Two-bedroom (3+kk)**

Rented

98 m², Prague 9, Střížkov, Zakšínská

| Total area       | 133 m²                     |
|------------------|----------------------------|
| Floor area*      | 98 m²                      |
| Balcony          | 7 m²                       |
| Terrace          | 28 m²                      |
| Parking          | Two garage parking spaces. |
| Garage           | Yes                        |
| Cellar           | Yes                        |
| PENB             | G                          |
| Reference number | 28610                      |
| Available from   | Immediately                |

\* Area of the unit according to the Civil Code. The area consists of the sum total area of the entire unit bounded by perimeter walls.

Boasting a 28 m² roof terrace, a 7 m² balcony and far reaching views incl. the Říp Mountain, this is a fully furnished high quality 2-bedroom split-level attic flat on the sixth top floor of the Prosek Park residential project with underground parking. Located just a few minute walk from Střížkov metro station with full amenities in the area, and in close vicinity of the local forest park with sports facilities incl. tennis courts.

The lower level includes a 40 m² living room with a fully fitted open kitchen and balcony access, a spacious walk-in closet, storage room, toilet, and entrance hall. The upper floor features a master bedroom, a study (or second bedroom), bathroom with bath and toilet, and a relaxation room with access to the private roof terrace offering beautiful views.