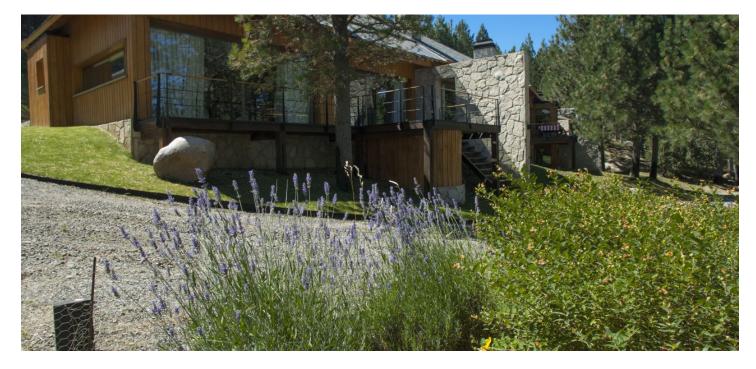

This spacious, magnificent home is located in the Chapelco Golf Resort overlooking a valley and Lake Lácar.

The unique house is covered entirely with **local stone and wood** and boasts a slate gable roof, floor-to-ceiling windows, a large balcony with outdoor furniture, stone or wood fireplaces (in each room), and much more.