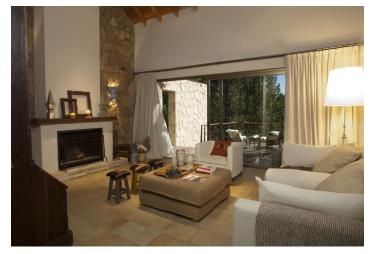

This spacious, magnificent home is located in the Chapelco Golf Resort overlooking a valley and Lake Lácar.

The unique house is covered entirely with **local stone and wood** and boasts a slate gable roof, floor-to-ceiling windows, a large balcony with outdoor furniture, stone or wood fireplaces (in each room), and much more.

The main one-story house consists of **three structures** interconnected by a large main hallway that displays a contemporary art collection. The first structure consists of a master suite with a closet and a bathroom, the second one has a luminous kitchen, an en suite studio (w/ a bathroom) plus access to a laundry room and service quarters, while the third structure includes two bedroom suites and an extra living room that can be converted into a fourth bedroom suite. The plot of land includes a **guesthouse** (identical in style to the larger house) with two bedroom suites and a spacious dining room with a grill. In addition, there is a closed **garage for two vehicles**.