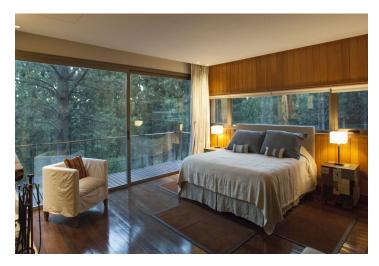

The main one-story house consists of **three structures** interconnected by a large main hallway that displays a contemporary art collection. The first structure consists of a master suite with a closet and a bathroom, the second one has a luminous kitchen, an en suite studio (w/ a bathroom) plus access to a laundry room and service quarters, while the third structure includes two bedroom suites and an extra living room that can be converted into a fourth bedroom suite. The plot of land includes a **guesthouse** (identical in style to the larger house) with two bedroom suites and a spacious dining room with a grill. In addition, there is a closed **garage for two vehicles**.