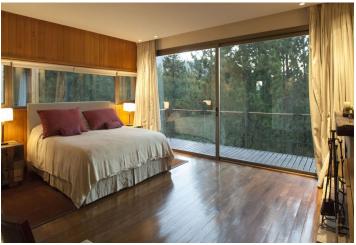

This spacious, magnificent home is located in the Chapelco Golf Resort overlooking a valley and Lake Lácar.

The unique house is covered entirely with **local stone and wood** and boasts a slate gable roof, floor-to-ceiling windows, a large balcony with outdoor furniture, stone or wood fireplaces (in each room), and much more.

The main one-story house consists of **three structures** interconnected by a large main hallway that displays a contemporary art collection. The first structure consists of a master suite with a closet and a bathroom, the second one has a luminous kitchen, an en suite studio (w/ a bathroom) plus access to a laundry room and service quarters, while the third structure includes two bedroom suites and an extra living room that can be converted into a fourth bedroom suite. The plot of land includes a **guesthouse** (identical in style to the larger house) with two bedroom suites and a spacious dining room with a grill. In addition, there is a closed **garage for two vehicles**.