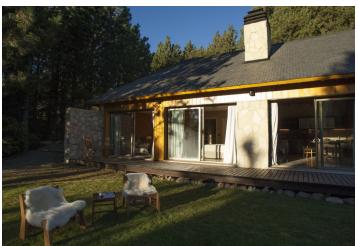

This spacious, magnificent home is located in the Chapelco Golf Resort overlooking a valley and Lake Lácar.

The unique house is covered entirely with **local stone and wood** and boasts a slate gable roof, floor-to-ceiling windows, a large balcony with outdoor furniture, stone or wood fireplaces (in each room), and much more.

The main one-story house consists of **three structures** interconnected by a large main hallway that displays a contemporary art collection. The first structure consists of a master suite with a closet and a bathroom, the second one has a luminous kitchen, an en suite studio (w/ a bathroom) plus access to a laundry room and service quarters, while the third structure includes two bedroom suites and an extra living room that can be converted into a fourth bedroom suite. The plot of land includes a **guesthouse** (identical in style to the larger house) with two bedroom suites and a spacious dining room with a grill. In addition, there is a closed **garage for two vehicles**.