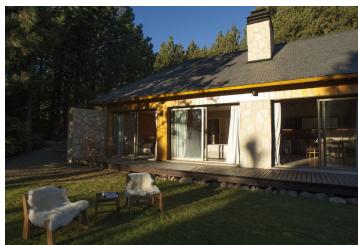

This spacious, magnificent home is located in the Chapelco Golf Resort overlooking a valley and Lake Lácar.

The unique house is covered entirely with **local stone and wood** and boasts a slate gable roof, floor-to-ceiling windows, a large balcony with outdoor furniture, stone or wood fireplaces (in each room), and much more.

The main one-story house consists of **three structures** interconnected by a large main hallway that displays a contemporary art collection. The first structure consists of a master suite with a closet and a bathroom, the second one has a luminous kitchen, an en suite studio (w/ a bathroom) plus access to a laundry room and service quarters, while the third structure includes two bedroom suites and an extra living room that can be converted into a fourth bedroom suite. The plot of land includes a **guesthouse** (identical in style to the larger house) with two bedroom suites and a spacious dining room with a grill. In addition, there is a closed **garage for two vehicles**.