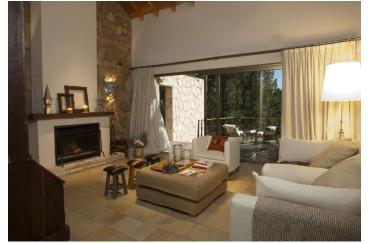

This spacious, magnificent home is located in the Chapelco Golf Resort overlooking a valley and Lake Lácar.

The unique house is covered entirely with **local stone and wood** and boasts a slate gable roof, floor-to-ceiling windows, a large balcony with outdoor furniture, stone or wood fireplaces (in each room), and much more.

The main one-story house consists of **three structures** interconnected by a large main hallway that displays a contemporary art collection. The first structure consists of a master suite with a closet and a bathroom, the second one has a luminous kitchen, an en suite studio (w/ a bathroom) plus access to a laundry room and service quarters, while the third structure includes two bedroom suites and an extra living room that can be converted into a fourth bedroom suite. The plot of land includes a **guesthouse** (identical in style to the larger house) with two bedroom suites and a spacious dining room with a grill. In addition, there is a closed **garage for two vehicles**.