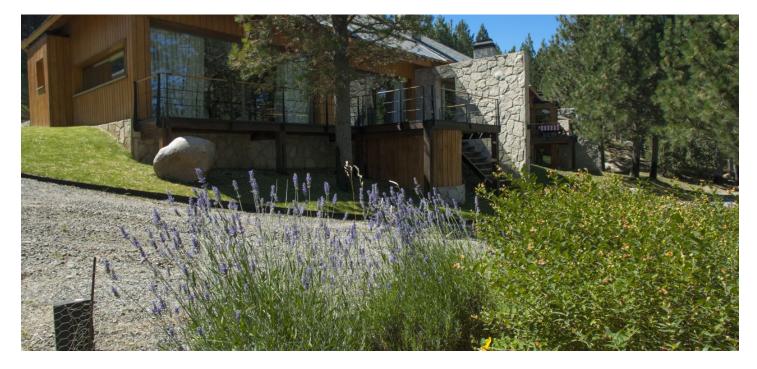

This spacious, magnificent home is located in the Chapelco Golf Resort overlooking a valley and Lake Lácar.

The unique house is covered entirely with **local stone and wood** and boasts a slate gable roof, floor-to-ceiling windows, a large balcony with outdoor furniture, stone or wood fireplaces (in each room), and much more.

The main one-story house consists of **three structures** interconnected by a large main hallway that displays a contemporary art collection. The first structure consists of a master suite with a closet and a bathroom, the second one has a luminous kitchen, an en suite studio (w/ a bathroom) plus access to a laundry room and service quarters, while the third structure includes two bedroom suites and an extra living room that can be converted into a fourth bedroom suite. The plot of land includes a **guesthouse** (identical in style to the larger house) with two bedroom suites and a spacious dining room with a grill. In addition, there is a closed **garage for two vehicles**.