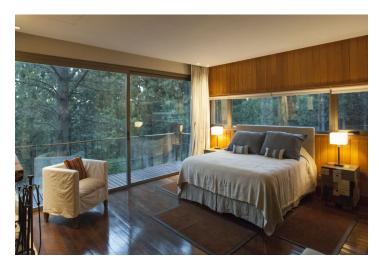

This spacious, magnificent home is located in the Chapelco Golf Resort overlooking a valley and Lake Lácar.

The unique house is covered entirely with **local stone and wood** and boasts a slate gable roof, floor-to-ceiling windows, a large balcony with outdoor furniture, stone or wood fireplaces (in each room), and much more.

The main one-story house consists of **three structures** interconnected by a large main hallway that displays a contemporary art collection. The first structure consists of a master suite with a closet and a bathroom, the second one has a luminous kitchen, an en suite studio (w/ a bathroom) plus access to a laundry room and service quarters, while the third structure includes two bedroom suites and an extra living room that can be converted into a fourth bedroom suite. The plot of land includes a **guesthouse** (identical in style to the larger house) with two bedroom suites and a spacious dining room with a grill. In addition, there is a closed **garage for two vehicles**.