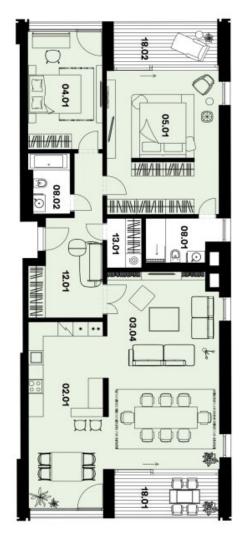

The main feature of the apartment on the 2nd floor is a generous living room with a kitchen, dining room, and entrance to an east-facing enclosed balcony. The master bedroom with an en-suite bathroom is adjacent to a west-facing enclosed balcony. There is also a second bedroom, a spacious entrance hall, a bathroom, and a walk-in closet.

Floor area 136.6 m², enclosed balconies 7.7 + 7.7 m².

## Apartment Two-bedroom (3+kk)

137 m², Prague 6, Vokovice, Ke Dvoru

18.02 Loggia

136,6