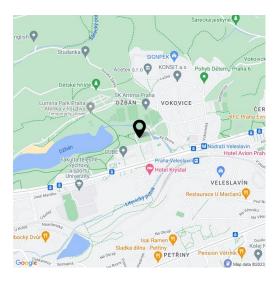

Located in a pleasant, lovely area of Prague 6, offering a full spectrum of public amenities, greenery, and quick access to the center as well as to the airport. The complex is located close to the Džbán reservoir and the Divoká Šárka Nature Reserve: active lifestyle lovers can take full advantage of the area, which is perfectly suitable for cycling, hiking, in-line skating, jogging ,or even swimming and golfing, plus skating in winter. The city and everything it has to offer will be at your fingertips - the Veleslavín metro station with swift connections to the center is only a few minutes' walk away, and the Václav Havel Airport in Ruzyně can be reached in just ten minutes by car or bus.