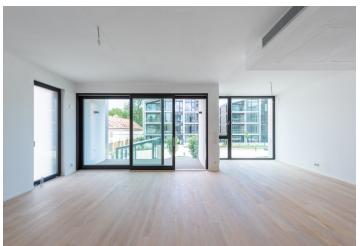

The main feature of the apartment on the 2nd floor is a generous living room with a kitchen, dining room, and entrance to an east-facing enclosed balcony. The master bedroom with an en-suite bathroom is adjacent to a west-facing enclosed balcony. There is also a second bedroom, a spacious entrance hall, a bathroom, and a walk-in closet.

Standards include BARKOTEX **double layer oak floors**, large-format tiles, **insulated triple-glazed wooden windows** shaded by outdoor aluminum blinds, Hanak top quality interior veneered doors, Hüppe, Laufen, and Hansgrohe bathroom sanitary ware and fixtures, and wood-plastic and glass railings in the enclosed balconies and terraces. Heating and hot water is provided by a central gas boiler.