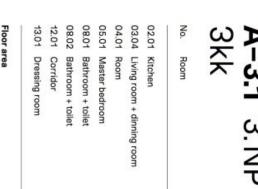

The main feature of the apartment on the 2nd floor is a generous living room with a kitchen, dining room, and entrance to an east-facing enclosed balcony. The master bedroom with an en-suite bathroom is adjacent to a west-facing enclosed balcony. There is also a second bedroom, a spacious entrance hall, a bathroom, and a walk-in closet.

Floor area 136.6 m², enclosed balconies 7.7 + 7.7 m².