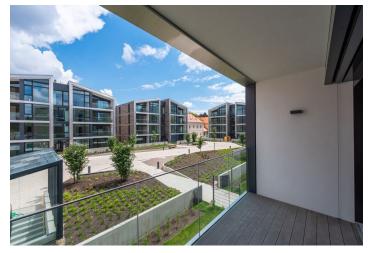

\* Area of the unit according to the Civil Code. The area consists of the sum total area of the entire unit bounded by perimeter walls.

Attractive apartment boasting two enclosed balconies with green views, situated in the newly emerging Šárecký dvůr residential project, consisting of 51 apartments. The project uniquely combines modern architecture & design with elegant & historic preserved Baroque structures. The private complex will offer a 24-hour reception, secure underground parking, CCTV, and a beautifully landscaped private park.

Floor area 136.6 m², enclosed balconies 7.7 + 7.7 m².