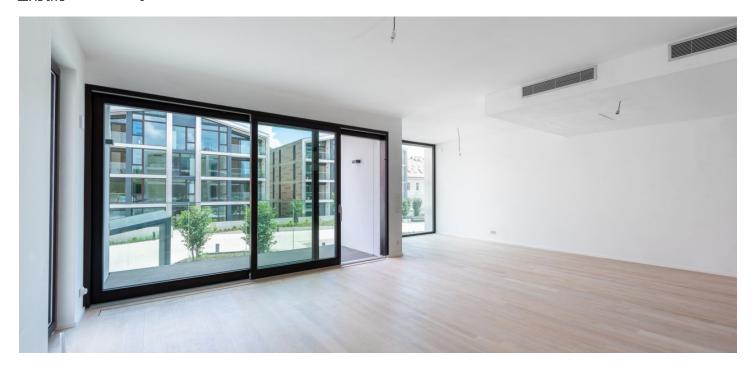

The main feature of the apartment on the 2nd floor is a generous living room with a kitchen, dining room, and entrance to an east-facing enclosed balcony. The master bedroom with an en-suite bathroom is adjacent to a west-facing enclosed balcony. There is also a second bedroom, a spacious entrance hall, a bathroom, and a walk-in closet.

Standards include BARKOTEX **double layer oak floors**, large-format tiles, **insulated triple-glazed wooden windows** shaded by outdoor aluminum blinds, Hanak top quality interior veneered doors, Hüppe, Laufen, and Hansgrohe bathroom sanitary ware and fixtures, and wood-plastic and glass railings in the enclosed balconies and terraces. Heating and hot water is provided by a central gas boiler.