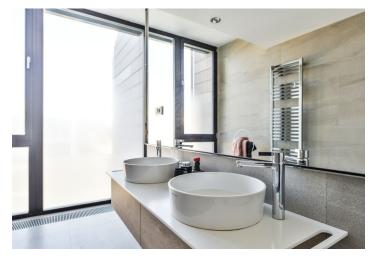

The main feature of the apartment on the 2nd floor is a generous living room with a kitchen, dining room, and entrance to an east-facing enclosed balcony. The master bedroom with an en-suite bathroom is adjacent to a west-facing enclosed balcony. There is also a second bedroom, a spacious entrance hall, a bathroom, and a walk-in closet.

Standards include BARKOTEX **double layer oak floors**, large-format tiles, **insulated triple-glazed wooden windows** shaded by outdoor aluminum blinds, Hanak top quality interior veneered doors, Hüppe, Laufen, and Hansgrohe bathroom sanitary ware and fixtures, and wood-plastic and glass railings in the enclosed balconies and terraces. Heating and hot water is provided by a central gas boiler.