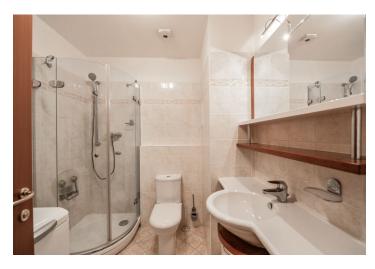

The interior includes living room with a fully fitted open kitchen and access to the balcony, one bedroom with built-in wardrobes, bathroom with a walk-in shower and toilet, and entrance hall with built-in wardrobes and storage.