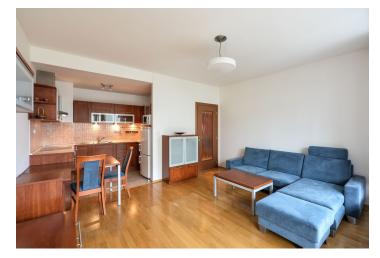

The interior includes living room with a fully fitted open kitchen and access to the balcony, one bedroom with built-in wardrobes, bathroom with a walk-in shower and toilet, and entrance hall with built-in wardrobes and storage.

Wooden floating and tile floors, security entry door, central heating, blinds, washer, microwave oven, video entry phone, UPC cable, garden furniture, lift. One garage parking space included. Common building charges (incl. security and greenery maintenance), heating and water CZK 2800 per month. Deposit for electricity CZK 700 per month.