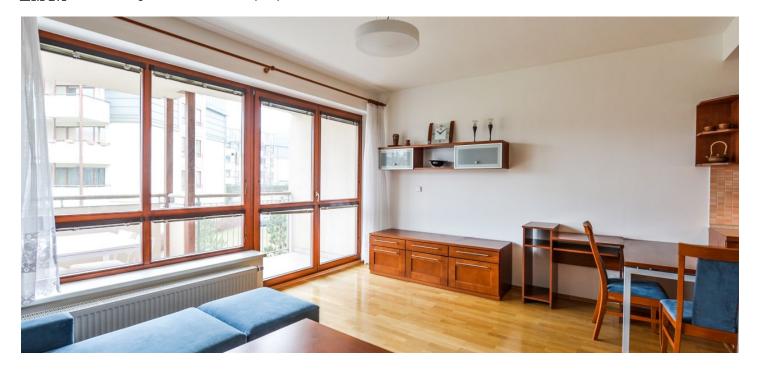

\* Area of the unit according to the Civil Code. The area consists of the sum total area of the entire unit bounded by perimeter walls.

Fully furnished 1-bedroom flat with a balcony and views of the adjacent park, situated on the first floor of a modern residential project with lots of surrounding greenery - a park with a river and a bike path, underground parking and 24-hour security service. Perfect setting just a short walk to Českomoravská metro station and a 10-15 minute drive to the city center.

The interior includes living room with a fully fitted open kitchen and access to the balcony, one bedroom with built-in wardrobes, bathroom with a walk-in shower and toilet, and entrance hall with built-in wardrobes and storage.

Wooden floating and tile floors, security entry door, central heating, blinds, washer, microwave oven, video entry phone, UPC cable, garden furniture, lift. One garage parking space included. Common building charges (incl. security and greenery maintenance), heating and water CZK 2800 per month. Deposit for electricity CZK 700 per month.