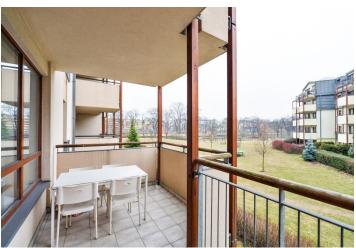

\* Area of the unit according to the Civil Code. The area consists of the sum total area of the entire unit bounded by perimeter walls.

Fully furnished 1-bedroom flat with a balcony and views of the adjacent park, situated on the first floor of a modern residential project with lots of surrounding greenery - a park with a river and a bike path, underground parking and 24-hour security service. Perfect setting just a short walk to Českomoravská metro station and a 10-15 minute drive to the city center.

The interior includes living room with a fully fitted open kitchen and access to the balcony, one bedroom with built-in wardrobes, bathroom with a walk-in shower and toilet, and entrance hall with built-in wardrobes and storage.