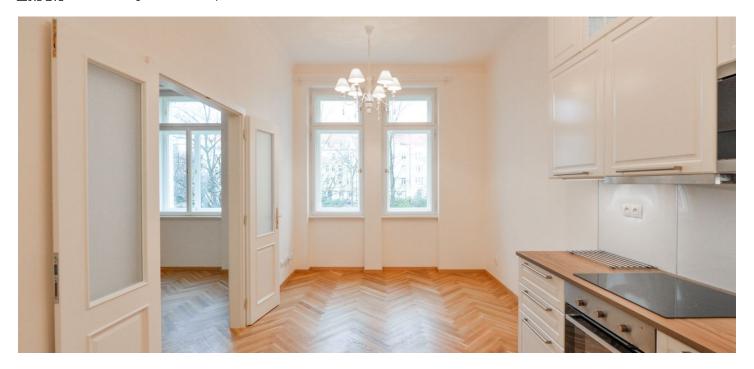

\* Area of the unit according to the Civil Code. The area consists of the sum total area of the entire unit bounded by perimeter walls.

Brand new, fully refurbished 1-bedroom flat offering views of a picturesque square, on the first floor of a newly renovated Art-Nouveau building, complete with a lift and located next to Vitkov Park. The building is set on a peaceful square with lots of greenery and a historic school building, in a rapidly developing Karlín neighborhood with full amenities and quick connections to the city center. The Křižíkova metro station is an eight-minute walk away, while a tram stop is just three minutes from the building.

The elegant interior features a living room with a fully fitted open kitchen, one bedroom with built-in wardrobes (his and her sections), a bathroom with a walk-in shower and toilet, and an entrance hall.

New oak hardwood floors, tiles, underfloor heating, high ceilings (3.5 m), large windows, Italian lighting fixtures, Villeroy & Boch bathroom fixtures, high quality kitchen, dishwasher, microwave oven, master switch. Common building charges and water CZK 700 per month for one person. Electricity and heating are billed separately.