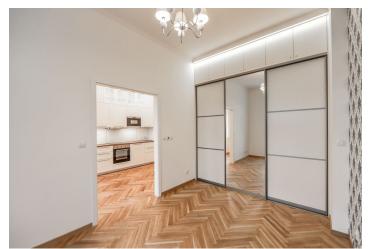

The elegant interior features a living room with a fully fitted open kitchen, one bedroom with built-in wardrobes (his and her sections), a bathroom with a walk-in shower and toilet, and an entrance hall.

New oak hardwood floors, tiles, underfloor heating, high ceilings (3.5 m), large windows, Italian lighting fixtures, Villeroy & Boch bathroom fixtures, high quality kitchen, dishwasher, microwave oven, master switch. Common building charges and water CZK 700 per month for one person. Electricity and heating are billed separately.