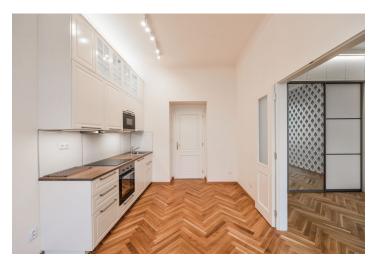

The elegant interior features a living room with a fully fitted open kitchen, one bedroom with built-in wardrobes (his and her sections), a bathroom with a walk-in shower and toilet, and an entrance hall.

New oak hardwood floors, tiles, underfloor heating, high ceilings (3.5 m), large windows, Italian lighting fixtures, Villeroy & Boch bathroom fixtures, high quality kitchen, dishwasher, microwave oven, master switch. Common building charges and water CZK 700 per month for one person. Electricity and heating are billed separately.