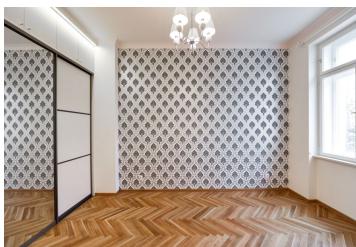

The elegant interior features a living room with a fully fitted open kitchen, one bedroom with built-in wardrobes (his and her sections), a bathroom with a walk-in shower and toilet, and an entrance hall.

New oak hardwood floors, tiles, underfloor heating, high ceilings (3.5 m), large windows, Italian lighting fixtures, Villeroy & Boch bathroom fixtures, high quality kitchen, dishwasher, microwave oven, master switch. Common building charges and water CZK 700 per month for one person. Electricity and heating are billed separately.