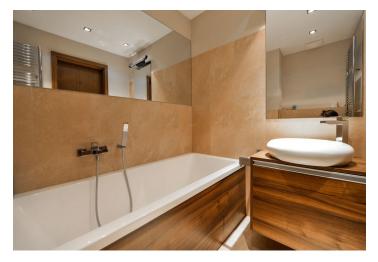

The interior features one bedroom, living room with a fully fitted open kitchen and balcony access, bathroom with bath and toilet, walk-in closet / utility room, and entrance hall with built-in wardrobes.