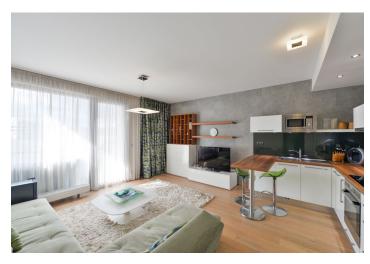

The interior features one bedroom, living room with a fully fitted open kitchen and balcony access, bathroom with bath and toilet, walk-in closet / utility room, and entrance hall with built-in wardrobes.

Wooden floors, tiles, security entry door, central heating, air-conditioning unit, video entry phone, TV, washer, dryer, dishwasher, microwave oven, garden furniture, chip entry to the building, lift. One garage parking space included, an extra parking space can be rented at CZK 2000 per month. Common building charges and utilities around CZK 4000 per month.