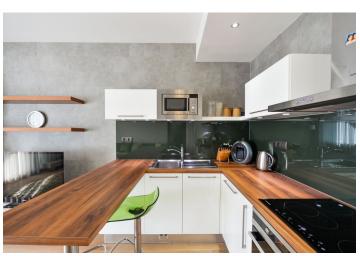

The interior features one bedroom, living room with a fully fitted open kitchen and balcony access, bathroom with bath and toilet, walk-in closet / utility room, and entrance hall with built-in wardrobes.

Wooden floors, tiles, security entry door, central heating, air-conditioning unit, video entry phone, TV, washer, dryer, dishwasher, microwave oven, garden furniture, chip entry to the building, lift. One garage parking space included, an extra parking space can be rented at CZK 2000 per month. Common building charges and utilities around CZK 4000 per month.