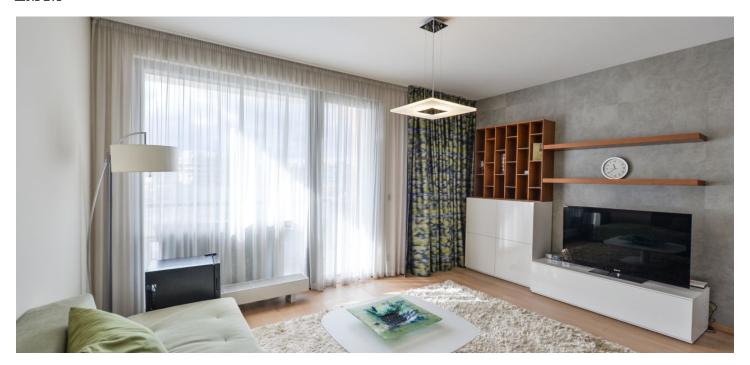

The interior features one bedroom, living room with a fully fitted open kitchen and balcony access, bathroom with bath and toilet, walk-in closet / utility room, and entrance hall with built-in wardrobes.

Wooden floors, tiles, security entry door, central heating, air-conditioning unit, video entry phone, TV, washer, dryer, dishwasher, microwave oven, garden furniture, chip entry to the building, lift. One garage parking space included, an extra parking space can be rented at CZK 2000 per month. Common building charges and utilities around CZK 4000 per month.