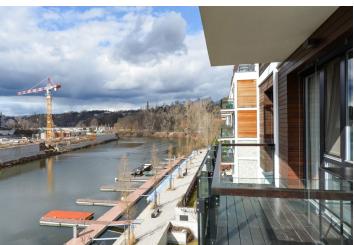

\* Area of the unit according to the Civil Code. The area consists of the sum total area of the entire unit bounded by perimeter walls.

Modern furnished 1-bedroom flat with a balcony facing the Vltava river, situated on the second floor of an apartment building with a reception and parking, in DOCK - a recently built residential project. Located in a revitalized waterfront area on the border of the Karlín and Libeň neighborhoods. Full amenities within easy reach, tram connections, one short stop to Palmovka metro station. The Thomayerovy sady park, Libeňský zámeček chateau and sport facilities (tennis courts, golf tee) within walking distance, the cultural scene is represented by Divadlo Pod Palmovkou Theater and the DOX Center for Contemporary Art.