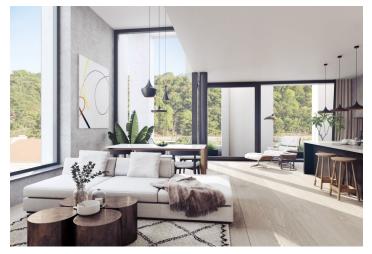

The apartment on the 7th floor, set in a building with preparation for reception and security, features a spacious living room with a kitchen and west-facing loggia. There are also 2 bedrooms, a bathroom, a separate toilet and an entrance hall.

The three types of interior standards offered (CITY/STYLE/PREMIUM) include, for example, **solid three-layer oak floors**, large-format tiles, large windows, high-quality bathroom sanitary facilities and fittings, alarm, security door and videophone. Currently, client changes can be made. **The purchase price includes a cellar, parking space is for extra cost.** 