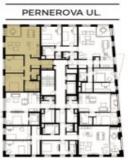

The apartment on the 7th floor, set in a building with preparation for reception and security, features a spacious living room with a kitchen and west-facing loggia. There are also 2 bedrooms, a bathroom, a separate toilet and an entrance hall.

Final inspection is planned for December 2019

Interior 101.1 m², loggia 7.67 m², cellar 4.26 m².

m2realestate

| \$8.4. | 8.4.20. |                      |                         | 8.47      | 8,4,6       | 8.4.5.  | 8.4.4.  | 8.4.3               | 8.4.2 | 8.41.   | ČM.                   |
|--------|---------|----------------------|-------------------------|-----------|-------------|---------|---------|---------------------|-------|---------|-----------------------|
| SKLEP  | LODŽIE  | CELKOVÁ PLOCHA BYTU* | OSTATNÍ PLOCHY A PŘÍČKY | WC+KOMORA | KOUPELNA+WC | LOŽNICE | LOŽNICE | OBYTNÝ PROSTOR + KK | HALA  | PŘEDSÍŇ | NÁZEV MÍSTNOSTI       |
| 4.26   | 7.67    | 101.1                | 5.42                    | 3.53      | 6.76        | 14.82   | 15.57   | 38.97               | 11.36 | 4.67    | PLOCHA M <sup>2</sup> |

BYT 8.4. 3+KK|8NP

1:100