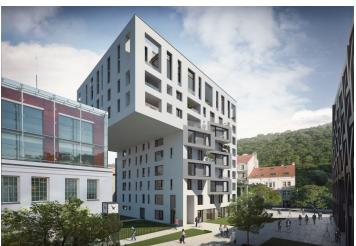

\* Area of the unit according to the Civil Code. The area consists of the sum total area of the entire unit bounded by perimeter walls.

This spacious apartment with a loggia is part of a modern residence, which is located near the center in the sought-after district of Karlín, on the edge of a park and a short walk from a metro station and tram stops.

The dynamically developing district of Karlín carries elements of European cities. The area boasts an abundance of greenery, cultural centers, schools of all levels, shops, cars, bars, and restaurants offering culinary delights from all over the world. The **Křižíkova metro station** (line B) and tram stop are just a **few meters** from the building, making travel to the city center easy, fast and convenient (just a few minutes).