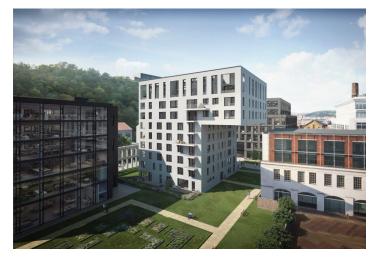

\* Area of the unit according to the Civil Code. The area consists of the sum total area of the entire unit bounded by perimeter walls.

This spacious apartment with a loggia is part of a modern residence, which is located near the center in the sought-after district of Karlín, on the edge of a park and a short walk from a metro station and tram stops.

The dynamically developing district of Karlín carries elements of European cities. The area boasts an abundance of greenery, cultural centers, schools of all levels, shops, cars, bars, and restaurants offering culinary delights from all over the world. The **Křižíkova metro station** (line B) and tram stop are just a **few meters** from the building, making travel to the city center easy, fast and convenient (just a few minutes).