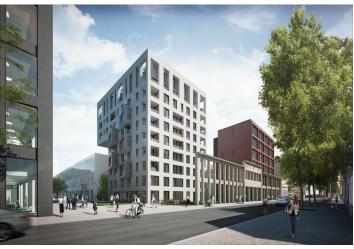

\* Area of the unit according to the Civil Code. The area consists of the sum total area of the entire unit bounded by perimeter walls.

This spacious apartment with a loggia is part of a modern residence, which is located near the center in the sought-after district of Karlín, on the edge of a park and a short walk from a metro station and tram stops.

The apartment on the 7th floor, set in a building with preparation for reception and security, features a spacious living room with a kitchen and west-facing loggia. There are also 2 bedrooms, a bathroom, a separate toilet and an entrance hall.

The dynamically developing district of Karlín carries elements of European cities. The area boasts an abundance of greenery, cultural centers, schools of all levels, shops, cars, bars, and restaurants offering culinary delights from all over the world. The **Křižíkova metro station** (line B) and tram stop are just a **few meters** from the building, making travel to the city center easy, fast and convenient (just a few minutes).