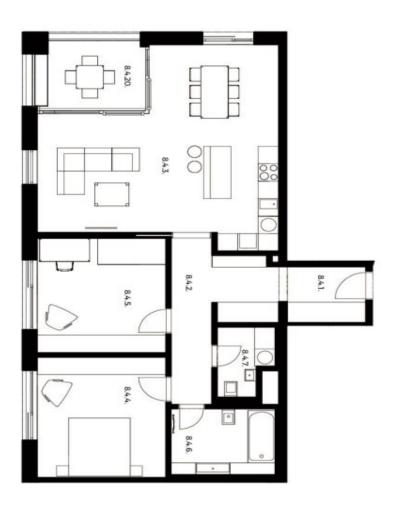

The apartment on the 7th floor, set in a building with preparation for reception and security, features a spacious living room with a kitchen and west-facing loggia. There are also 2 bedrooms, a bathroom, a separate toilet and an entrance hall.

Final inspection is planned for December 2019

Interior 101.1 m², loggia 7.67 m², cellar 4.26 m².

m2realestate

| \$8.4. | 8.4.20. |                      |                         | 8.47      | 8,4,6       | 8.4.5.  | 8.4.4.  | 8.4.3               | 8.4.2 | 8.41.   | ČM.                   |
|--------|---------|----------------------|-------------------------|-----------|-------------|---------|---------|---------------------|-------|---------|-----------------------|
| SKLEP  | LODŽIE  | CELKOVÁ PLOCHA BYTU* | OSTATNÍ PLOCHY A PŘÍČKY | WC+KOMORA | KOUPELNA+WC | LOŽNICE | LOŽNICE | OBYTNÝ PROSTOR + KK | HALA  | PŘEDSÍŇ | NÁZEV MÍSTNOSTI       |
| 4.26   | 7.67    | 101.1                | 5.42                    | 3.53      | 6.76        | 14.82   | 15.57   | 38.97               | 11.36 | 4.67    | PLOCHA M <sup>2</sup> |

BYT 8.4. 3+KK|8NP

1:100