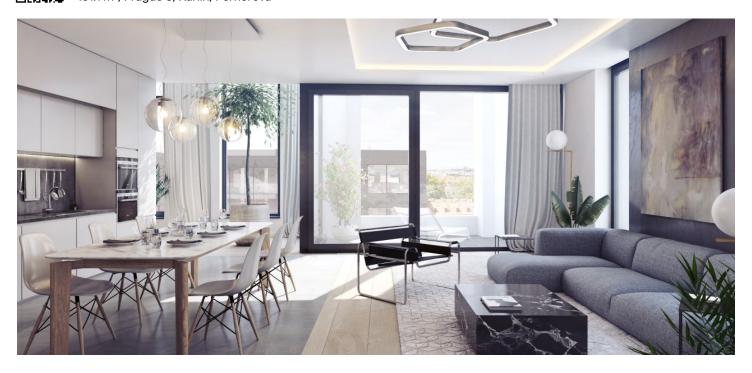

The apartment on the 7th floor, set in a building with preparation for reception and security, features a spacious living room with a kitchen and west-facing loggia. There are also 2 bedrooms, a bathroom, a separate toilet and an entrance hall.

The three types of interior standards offered (CITY/STYLE/PREMIUM) include, for example, **solid three-layer oak floors**, large-format tiles, large windows, high-quality bathroom sanitary facilities and fittings, alarm, security door and videophone. Currently, client changes can be made. **The purchase price includes a cellar, parking space is for extra cost.** 