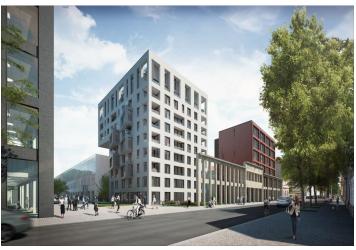

\* Area of the unit according to the Civil Code. The area consists of the sum total area of the entire unit bounded by perimeter walls.

This spacious apartment with a balcony is part of a modern residence, which is located near the center in the sought-after district of Karlín, on the edge of a park and a short walk from a metro station and tram stops.

The apartment on the 6th floor, set in a building with preparation for reception and security, features a spacious living room with a kitchen and an north-facing balcony. There is also a bedroom, a bathroom, a walk in wardrobe, a separate toilet and an entrance hall.

The dynamically developing district of Karlín carries elements of European cities. The area boasts an abundance of greenery, cultural centers, schools of all levels, shops, cars, bars, and restaurants offering culinary delights from all over the world. The Křižíkova metro station (line B) and tram stop are just a few meters from the building, making travel to the city center easy, fast and convenient (just a few minutes).

Final inspection is planned for December 2019.

Interior 60.8 m<sup>2</sup>, balcony 13.54 m<sup>2</sup>, cellar 4.2 m<sup>2</sup>.