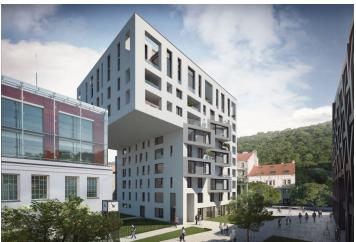

\* Area of the unit according to the Civil Code. The area consists of the sum total area of the entire unit bounded by perimeter walls.

This spacious apartment with a balcony is part of a modern residence, which is located near the center in the sought-after district of Karlín, on the edge of a park and a short walk from a metro station and tram stops.

The dynamically developing district of Karlín carries elements of European cities. The area boasts an abundance of greenery, cultural centers, schools of all levels, shops, cars, bars, and restaurants offering culinary delights from all over the world. The Křižíkova metro station (line B) and tram stop are just a few meters from the building, making travel to the city center easy, fast and convenient (just a few minutes).