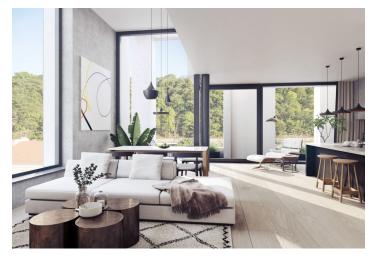

\* Area of the unit according to the Civil Code. The area consists of the sum total area of the entire unit bounded by perimeter walls.

This spacious apartment with a balcony is part of a modern residence, which is located near the center in the sought-after district of Karlín, on the edge of a park and a short walk from a metro station and tram stops.

The apartment on the 6th floor, set in a building with preparation for reception and security, features a spacious living room with a kitchen and an north-facing balcony. There is also a bedroom, a bathroom, a walk in wardrobe, a separate toilet and an entrance hall.

The three types of interior standards offered (CITY/STYLE/PREMIUM) include, for example, solid three-layer oak floors, large-format tiles, large windows, high-quality bathroom sanitary facilities and fittings, alarm, security door and videophone. Currently, client changes can be made. The purchase price includes a cellar, parking space is for extra cost.