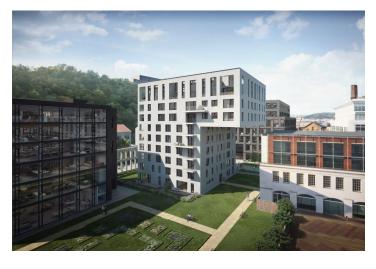

\* Area of the unit according to the Civil Code. The area consists of the sum total area of the entire unit bounded by perimeter walls.

This spacious apartment with a balcony is part of a modern residence, which is located near the center in the sought-after district of Karlín, on the edge of a park and a short walk from a metro station and tram stops.

The dynamically developing district of Karlín carries elements of European cities. The area boasts an abundance of greenery, cultural centers, schools of all levels, shops, cars, bars, and restaurants offering culinary delights from all over the world. The Křižíkova metro station (line B) and tram stop are just a few meters from the building, making travel to the city center easy, fast and convenient (just a few minutes).