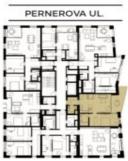

The apartment on the 6th floor, set in a building with preparation for reception and security, features a spacious living room with a kitchen and an north-facing balcony. There is also a bedroom, a bathroom, a walk in wardrobe, a separate toilet and an entrance hall.

Final inspection is planned for December 2019.

Interior 60.8 m<sup>2</sup>, balcony 13.54 m<sup>2</sup>, cellar 4.2 m<sup>2</sup>.

m2realestate

| \$7.2 | 72.20. |                      |                         | 72.6. | 725. | 72.4.       | 723.    | 722                 | 721.    | ČM.                   |
|-------|--------|----------------------|-------------------------|-------|------|-------------|---------|---------------------|---------|-----------------------|
| SKLEP | BALKON | CELKOVÁ PLOCHA BYTU* | OSTATNÍ PLOCHY A PŘÍČKY | ŠATNA | WC   | KOUPELNA+WC | LOŽNICE | OBYTNÝ PROSTOR + KK | PŘEDSÍŇ | NÁZEV MÍSTNOSTI       |
| 4.2   | 13.54  | 60.8                 | 4.19                    | 4.64  | 2.9  | 5.23        | 1214    | 27.71               | 3,98    | PLOCHA M <sup>2</sup> |

BYT 7.2. 2+KK|7NP

PRAGA

1:100