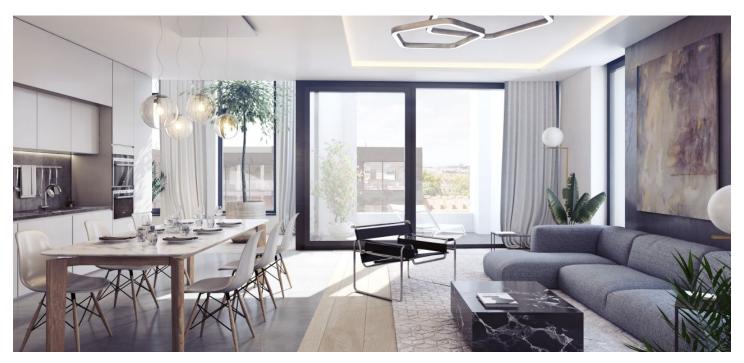

\* Area of the unit according to the Civil Code. The area consists of the sum total area of the entire unit bounded by perimeter walls.

This spacious apartment with a balcony is part of a modern residence, which is located near the center in the sought-after district of Karlín, on the edge of a park and a short walk from a metro station and tram stops.

The apartment on the 6th floor, set in a building with preparation for reception and security, features a spacious living room with a kitchen and an north-facing balcony. There is also a bedroom, a bathroom, a walk in wardrobe, a separate toilet and an entrance hall.

The three types of interior standards offered (CITY/STYLE/PREMIUM) include, for example, solid three-layer oak floors, large-format tiles, large windows, high-quality bathroom sanitary facilities and fittings, alarm, security door and videophone. Currently, client changes can be made. The purchase price includes a cellar, parking space is for extra cost.