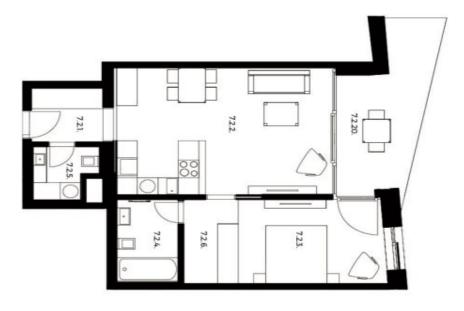

The apartment on the 6th floor, set in a building with preparation for reception and security, features a spacious living room with a kitchen and an north-facing balcony. There is also a bedroom, a bathroom, a walk in wardrobe, a separate toilet and an entrance hall.

Final inspection is planned for December 2019.

Interior 60.8 m<sup>2</sup>, balcony 13.54 m<sup>2</sup>, cellar 4.2 m<sup>2</sup>.

m2realestate

| \$7.2 | 72.20. |                      |                         | 72.6. | 725. | 72.4.       | 723.    | 722                 | 721.    | ČM.                   |
|-------|--------|----------------------|-------------------------|-------|------|-------------|---------|---------------------|---------|-----------------------|
| SKLEP | BALKON | CELKOVÁ PLOCHA BYTU* | OSTATNÍ PLOCHY A PŘÍČKY | ŠATNA | WC   | KOUPELNA+WC | LOŽNICE | OBYTNÝ PROSTOR + KK | PŘEDSÍŇ | NÁZEV MÍSTNOSTI       |
| 4.2   | 13.54  | 60.8                 | 4.19                    | 4.64  | 2.9  | 5.23        | 1214    | 27.71               | 3,98    | PLOCHA M <sup>2</sup> |

BYT 7.2. 2+KK|7NP

PRAGA

1:100